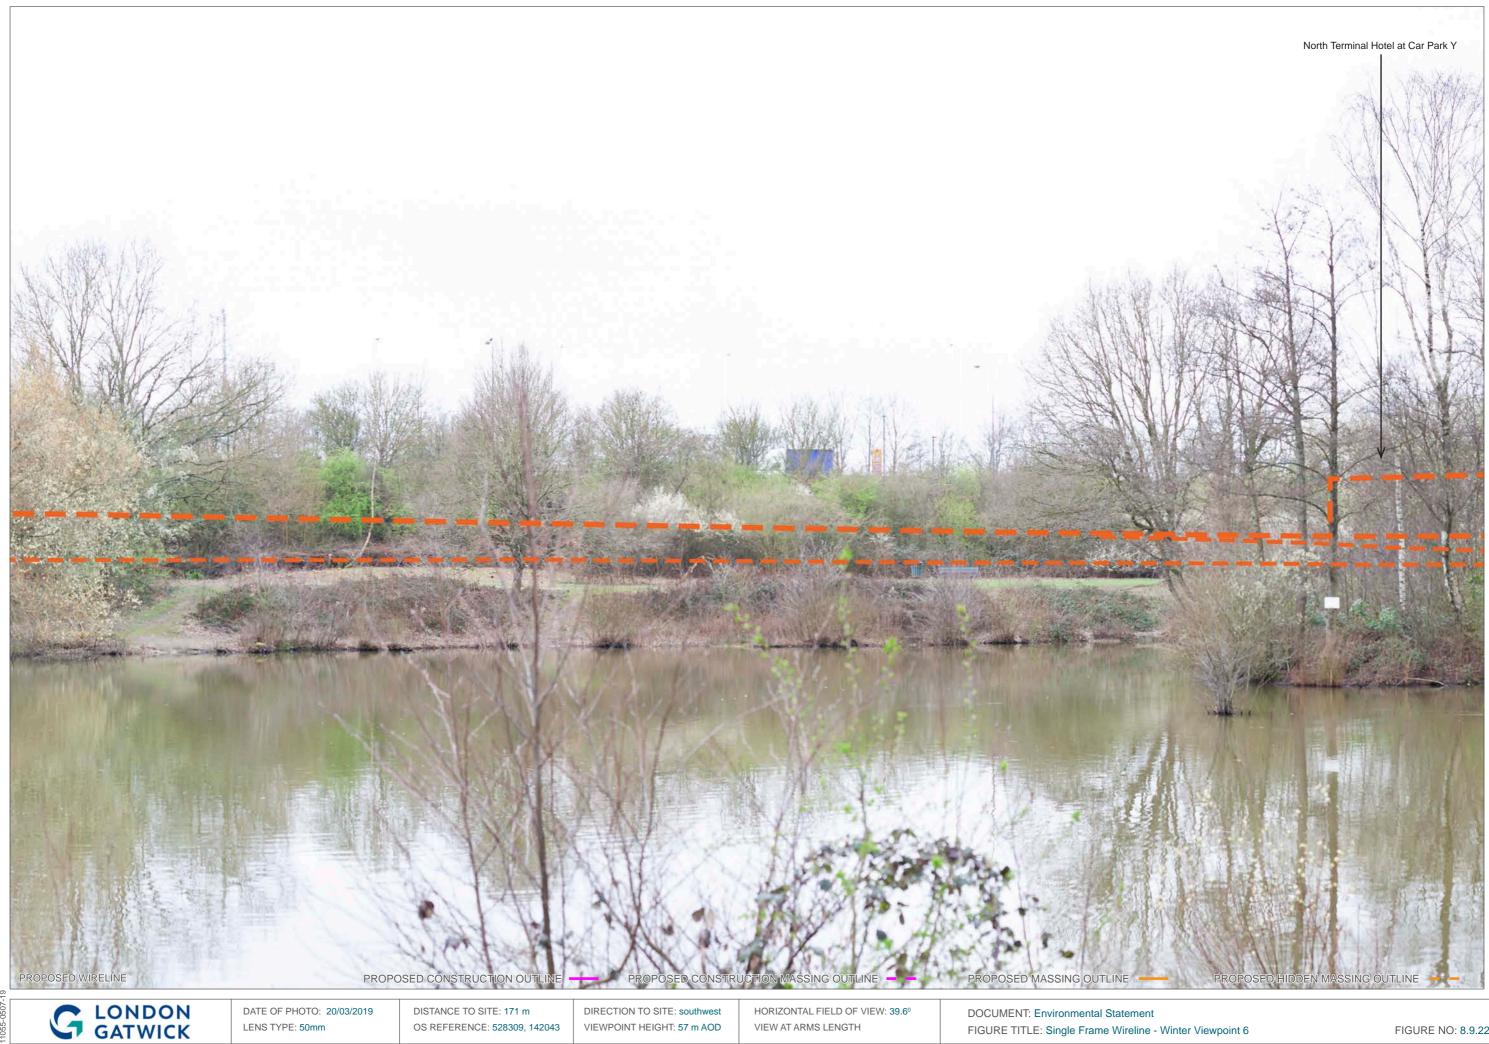

DOCUMENT: Environmental Statement

LENS TYPE: 50mm

DISTANCE TO SITE: 171 m OS REFERENCE: 528309, 142043

DIRECTION TO SITE: southwest VIEWPOINT HEIGHT: 57 m AOD HORIZONTAL FIELD OF VIEW: 90° FOR CONTEXT ONLY

DOCUMENT: Environmental Statement FIGURE TITLE: Existing and Proposed Wireline - Winter Viewpoint 6

PROPOSED WIRELINE

PROPOSED CONSTRUCTION OUTLINE

PROPOSED HIDDEN CONSTRUCTION OUTLINE - -

PROPOSED MASSING OUTLINE