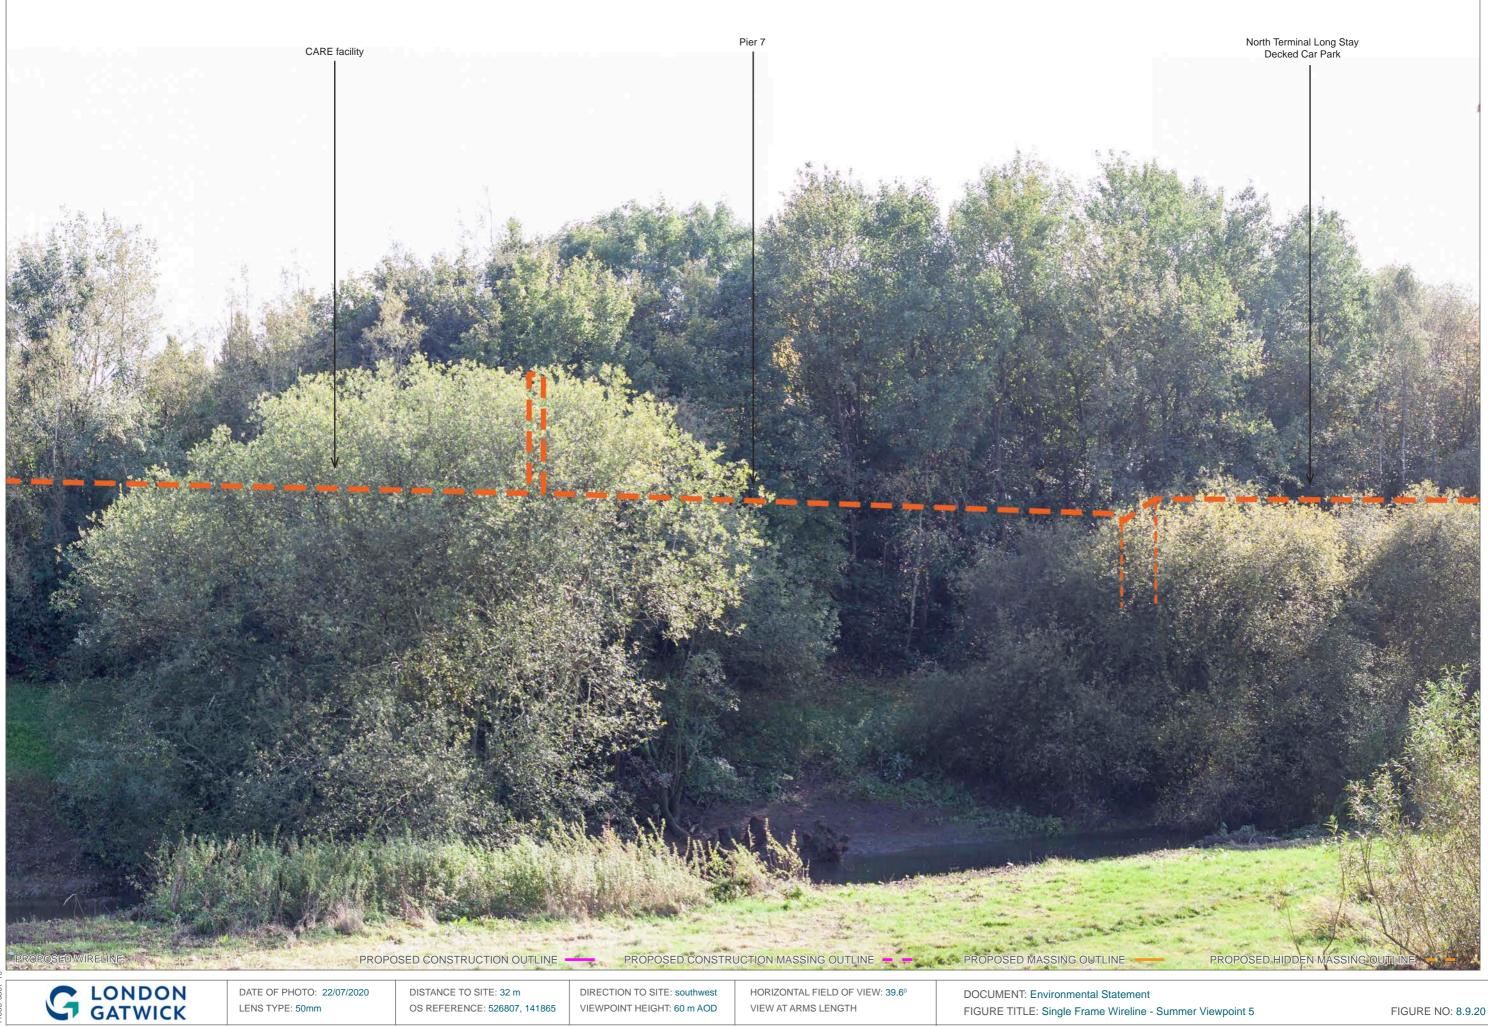

DOCUMENT: Environmental Statement

LENS TYPE: 50mm

DISTANCE TO SITE: 171 m OS REFERENCE: 528309, 142043

DIRECTION TO SITE: southwest VIEWPOINT HEIGHT: 57 m AOD HORIZONTAL FIELD OF VIEW: 90° FOR CONTEXT ONLY