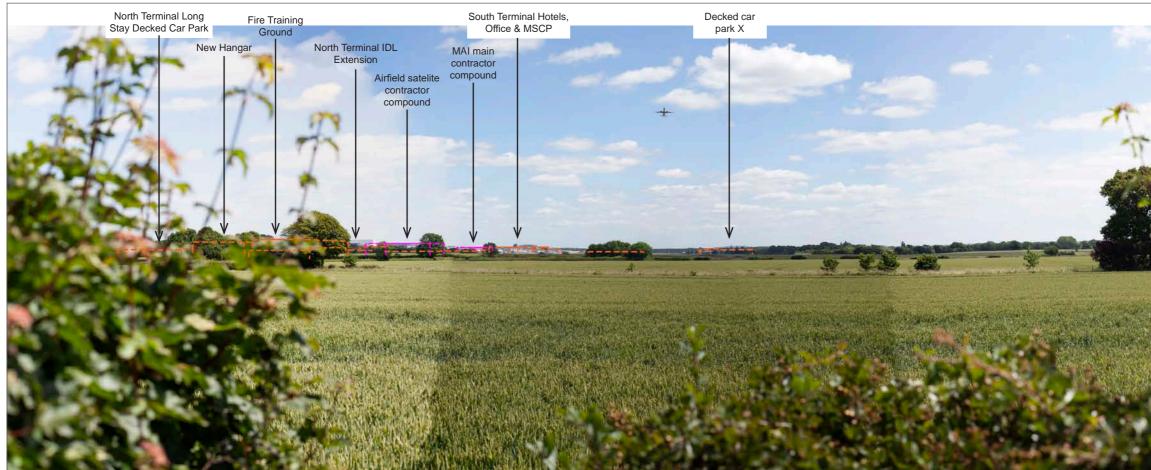

N CONSTRUCTION OUTLINE - -

PROPOSED MASSING OUTLINE



DATE OF PHOTO: 01/07/2019 LENS TYPE: 50mm

DISTANCE TO SITE: 0 m OS REFERENCE: 529293, 140059

DIRECTION TO SITE: northwest VIEWPOINT HEIGHT: 68 m AOD HORIZONTAL FIELD OF VIEW: 90° FOR CONTEXT ONLY

DOCUMENT: Environmental Statement



PROPOSED HIDDEN MASSING OUTLINE







PROPOSED WIRELINE

PROPOSED CONSTRUCTION OUTLINE

PROPOSED HIDDEN CONSTRUCTION OUTLINE -

## PROPOSED MASSING OUTLINE

DISTANCE TO SITE: 384 m OS REFERENCE: 527941, 139717 DIRECTION TO SITE: north VIEWPOINT HEIGHT: 74 m AOD HORIZONTAL FIELD OF VIEW: 90° FOR CONTEXT ONLY

DOCUMENT: Environmental Statement DRAWING TITLE: Existing and Proposed Wireline - Winter Viewpoint 12







DRAWING TITLE: Existing and Proposed Wireline - Summer Viewpoint 12





EXISTING VIEW



PROPOSED WIRELINE

PROPOSED CONSTRUCTION OUTLINE

PROPOSED HIDDEN CONSTRUCTION OUTLINE - -

PROPOSED MASSING OUTLINE



DISTANCE TO SITE: 945 km OS REFERENCE: 524024, 139712 DIRECTION TO SITE: northeast VIEWPOINT HEIGHT: 69 m AOD HORIZONTAL FIELD OF VIEW: 90° FOR CONTEXT ONLY

DOCUMENT: Environmental Statement



PROPOSED HIDDEN MASSING OUTLINE - -







PROPOSED WIRELINE

PROPOSED CONSTRUCTION OUTLINE

PROPOSED HIDDEN CONSTRUCTION OUTLINE - -

PROPOSED MASSING OUTLINE



DISTANCE TO SITE: 320 m OS REFERENCE: 525070, 141413

DIRECTION TO SITE: east VIEWPOINT HEIGHT: 68 m AOD HORIZONTAL FIELD OF VIEW: 90° FOR CONTEXT ONLY

DOCUMENT: Environmental Statement



DRAWING TITLE: Existing and Proposed Wireline - Winter Viewpoint 14







G LONDON GATWICK

PROPOSED CONSTRUCTION OUTLINE

PROPOS