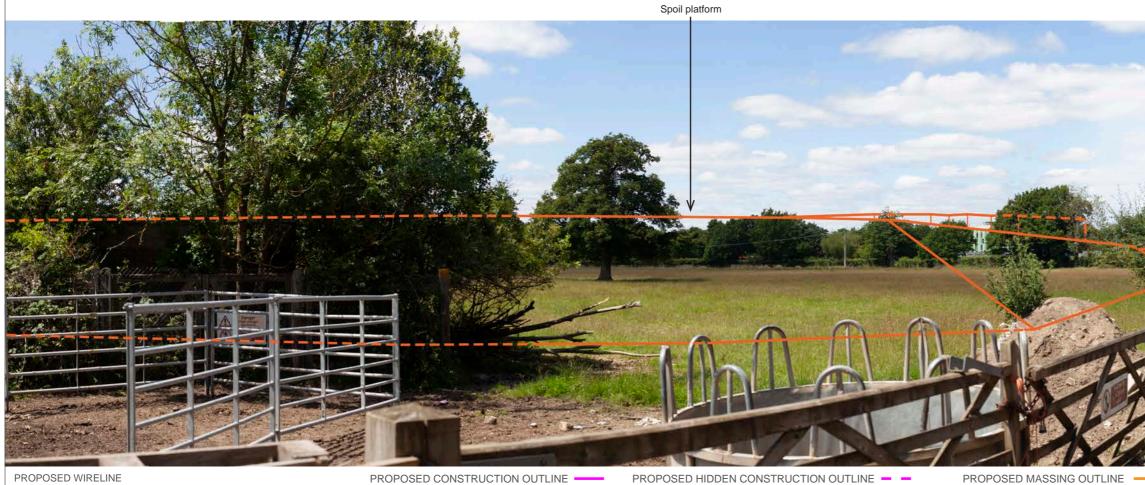

DOCUMENT: Environmental Statement FIGURE TITLE: Existing and Proposed Wireline - Summer Viewpoint 8

PROPOSED CONSTRUCTION OUTLINE

PROPOSED HIDDEN CONSTRUCTION OUTLINE - -

PROPOSED MASSING OUTLINE

DISTANCE TO SITE: 3 m OS REFERENCE: 529635, 141047 DIRECTION TO SITE: west VIEWPOINT HEIGHT: 61 m AOD HORIZONTAL FIELD OF VIEW: 90° FOR CONTEXT ONLY

DOCUMENT: Environmental Statement FIGURE TITLE: Existing and Proposed Wireline - Winter Viewpoint 9

PROPOSED CONSTRUCTION OUTLINE

PROPOSED MASSING OUTLINE

DISTANCE TO SITE: 3 m OS REFERENCE: 529635, 141047