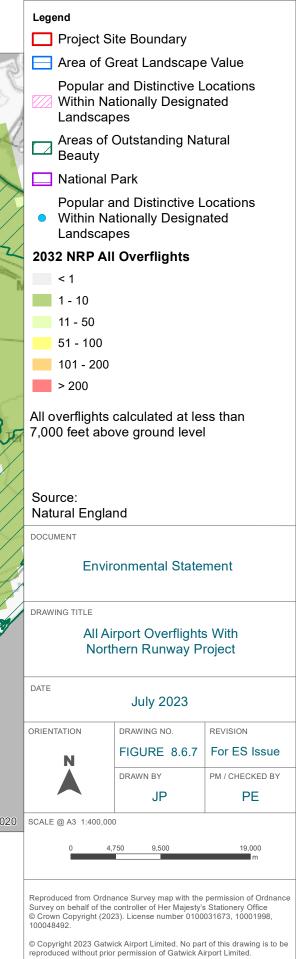

d Visual Resources Figures – Part 2

#### **Book 5**

VERSION: 1.0 DATE: JULY 2023 Application Document Ref: 5.2 PINS Reference Number: TR020005

Infrastructure Planning (Applications: Prescribed Forms and Procedure) Regulations 2009





Reproduced from Ordnance Survey map with the permission of Ordnance Survey on behalf of the controller of Her Majesty's Stationery Office © Crown Copyright (2023). License number 0100031673, 10001998, 100048492.

 $\ensuremath{\textcircled{O}}$  Copyright 2023 Gatwick Airport Limited. No part of this drawing is to be reproduced without prior permission of Gatwick Airport Limited.





 $\circledcirc$  Copyright 2023 Gatwick Airport Limited. No part of this drawing is to be reproduced without prior permission of Gatwick Airport Limited.























EXISTING VIEW



G LONDON GATWICK

DATE OF PHOTO: 20/03/2020 LENS TYPE: 50mm

DISTANCE TO SITE: 0 m OS REFERENCE: 528013, 141778 DIRECTION TO SITE: west VIEWPOINT HEIGHT: 59 m AOD HORIZONTAL FIELD OF VIEW: 90° FOR CONTEXT ONLY

DOCUMENT: Environmental Statement FIGURE TITLE: Existing and Proposed Wireline - Winter Viewpoint 1







EXISTING VIEW



G LONDON GATWICK

DATE OF PHOTO: 22/07/2020 LENS TYPE: 50mm DISTANCE TO SITE: 0 m OS REFERENCE: 528013, 141778 DIRECTION TO SITE: west VIEWPOINT HEIGHT: 59 m AOD HORIZONTAL FIELD OF VIEW: 90° FOR CONTEXT ONLY

DOCUMENT: Environmental Statement FIGURE TITLE: Existing and Proposed Wireline - Summer Viewpoint 1





LENS TYPE: 50mm

OS REFERENCE: 528013, 141778

VIEWPOINT HEIGHT: 59 m AOD

VIEW AT ARMS LENGTH

FIGURE TITLE: Single Frame Wireli