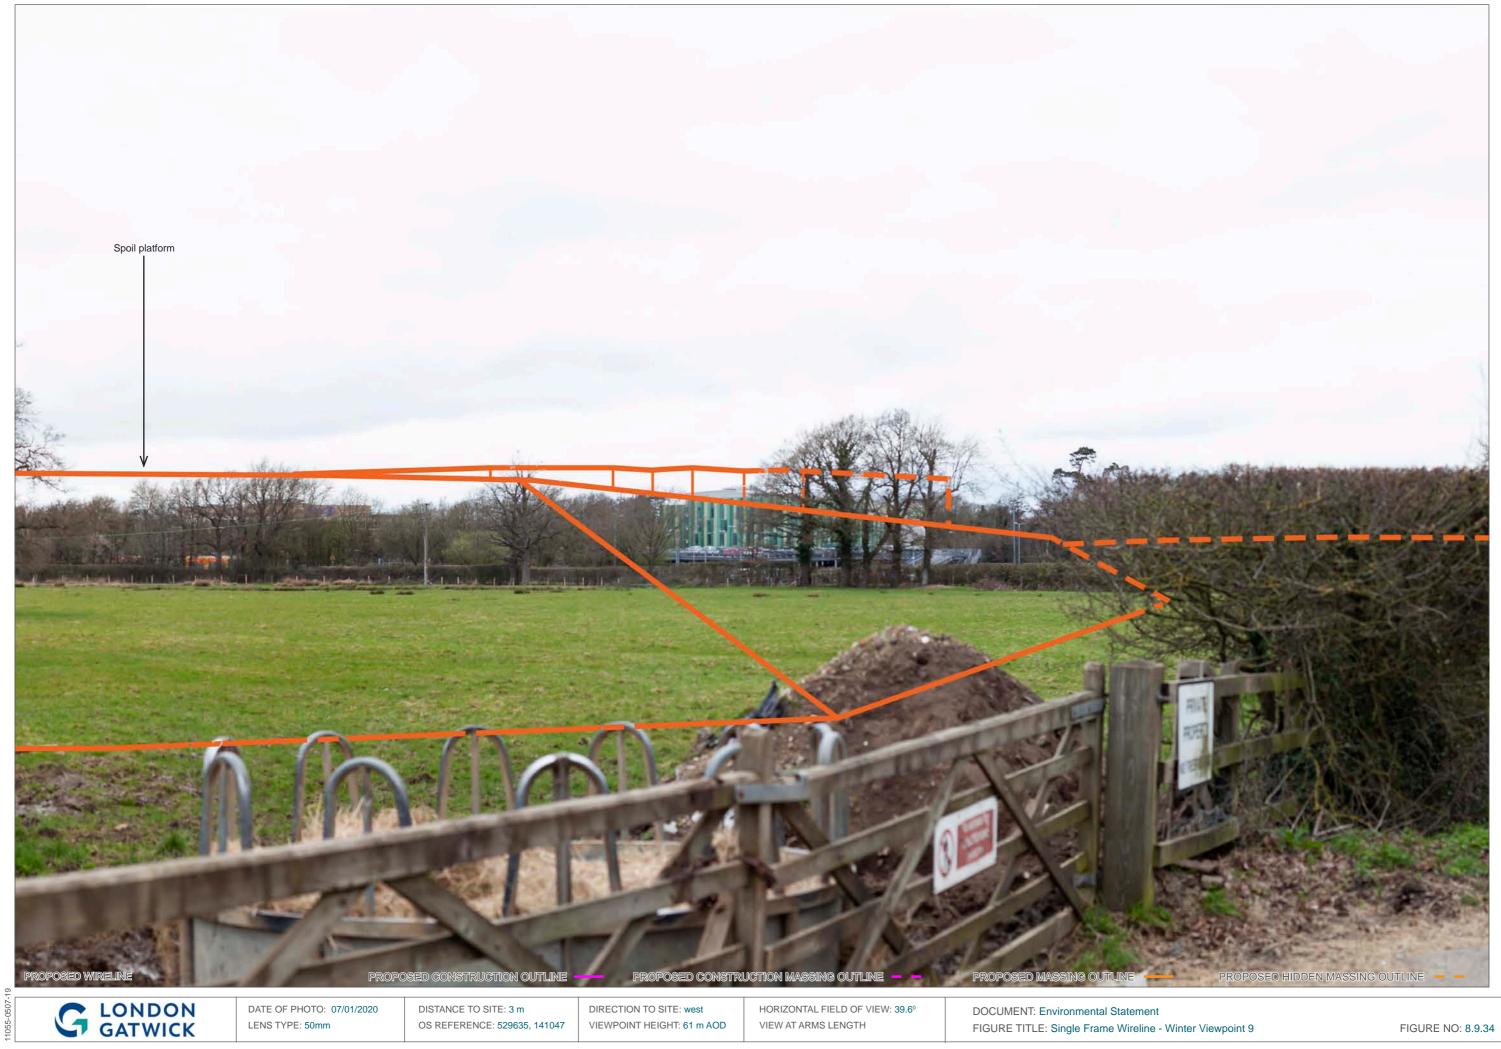

DOCUMENT: Environmental Statement FIGURE TITLE: Existing and Proposed Wireline - Summer Viewpoint 8

PROPOSED CONSTRUCTION OUTLINE

PROPOSED HIDDEN CONSTRUCTION OUTLINE - -

PROPOSED MASSING OUTLINE

DISTANCE TO SITE: 3 m OS REFERENCE: 529635, 141047 DIRECTION TO SITE: west VIEWPOINT HEIGHT: 61 m AOD HORIZONTAL FIELD OF VIEW: 90° FOR CONTEXT ONLY

DOCUMENT: Environmental Statement FIGURE TITLE: Existing and Proposed Wireline - Winter Viewpoint 9

PROPOSED CONSTRUCTION OUTLINE

PROPOSED MASSING OUTLINE

DISTANCE TO SITE: 3 m OS REFERENCE: 529635, 141047