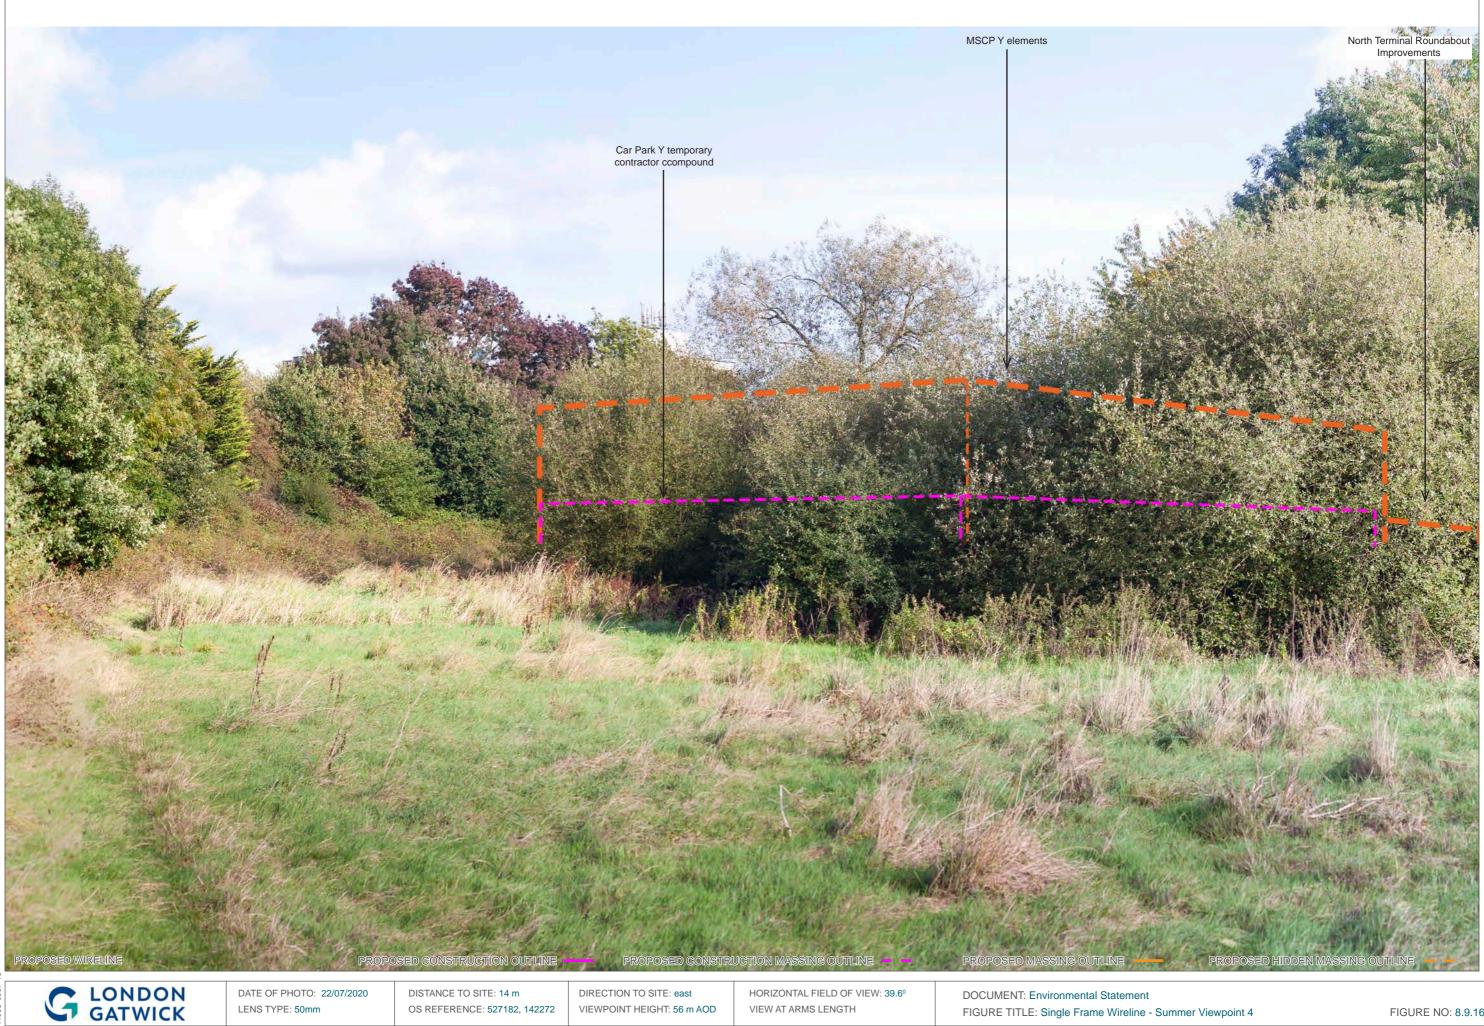

EXISTING VIEW

DATE OF PHOTO: 22/07/2020 LENS TYPE: 50mm

DISTANCE TO SITE: 14 m OS REFERENCE: 527182, 142272

DIRECTION TO SITE: east VIEWPOINT HEIGHT: 56 m AOD HORIZONTAL FIELD OF VIEW: 90° FOR CONTEXT ONLY

DOCUMENT: Environmental Statement FIGURE TITLE: Existing and Proposed Wireline - Summer Viewpoint 4

EXISTING VIEW

PROPOSED WIRELINE

PROPOSED CONSTRUCTION OUTLINE

PROPOSED HIDDEN CONSTRUCTION OUTLINE - -

PROPOSED MASSING OUTLINE