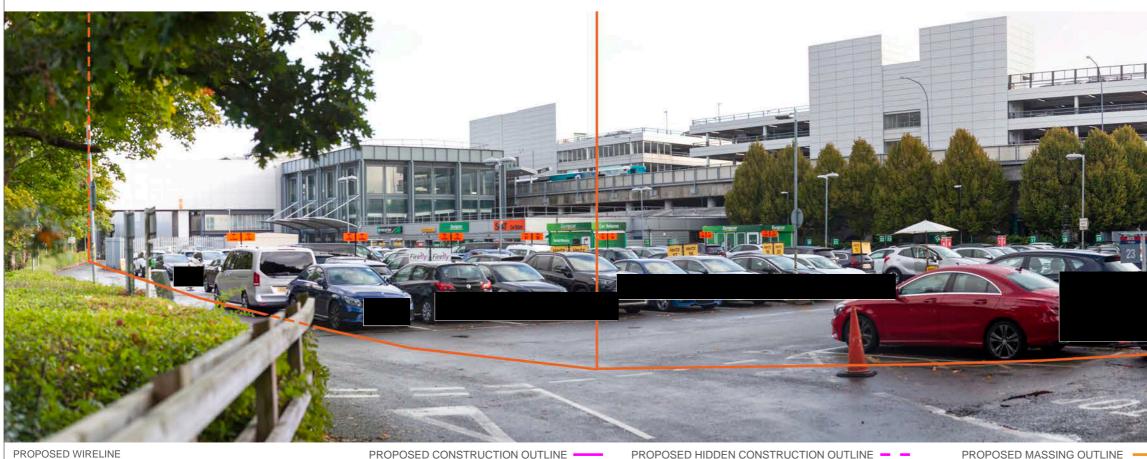

PROPOSED CONSTRUCTION OUTLINE

PROPOSED HIDDEN CONSTRUCTION OUTLINE - -

PROPOSED MASSING OUTLINE

DATE OF PHOTO: 01/07/2019 LENS TYPE: 50mm DISTANCE TO SITE: 103 m OS REFERENCE: 528438, 141876 DIRECTION TO SITE: southwest VIEWPOINT HEIGHT: 58 m AOD HORIZONTAL FIELD OF VIEW: 90° FOR CONTEXT ONLY

DOCUMENT: Environmental Statement DRAWING TITLE: Existing and Proposed Wireline - Summer Viewpoint 7

DATE OF PHOTO: 01/07/2019 LENS TYPE: 50mm

DISTANCE TO SITE: 103 m OS REFERENCE: 528438, 141876

DIRECTION TO SITE: southwest VIEWPOINT HEIGHT: 58 m AOD HORIZONTAL FIELD OF VIEW: 39.6° VIEW AT ARMS LENGTH