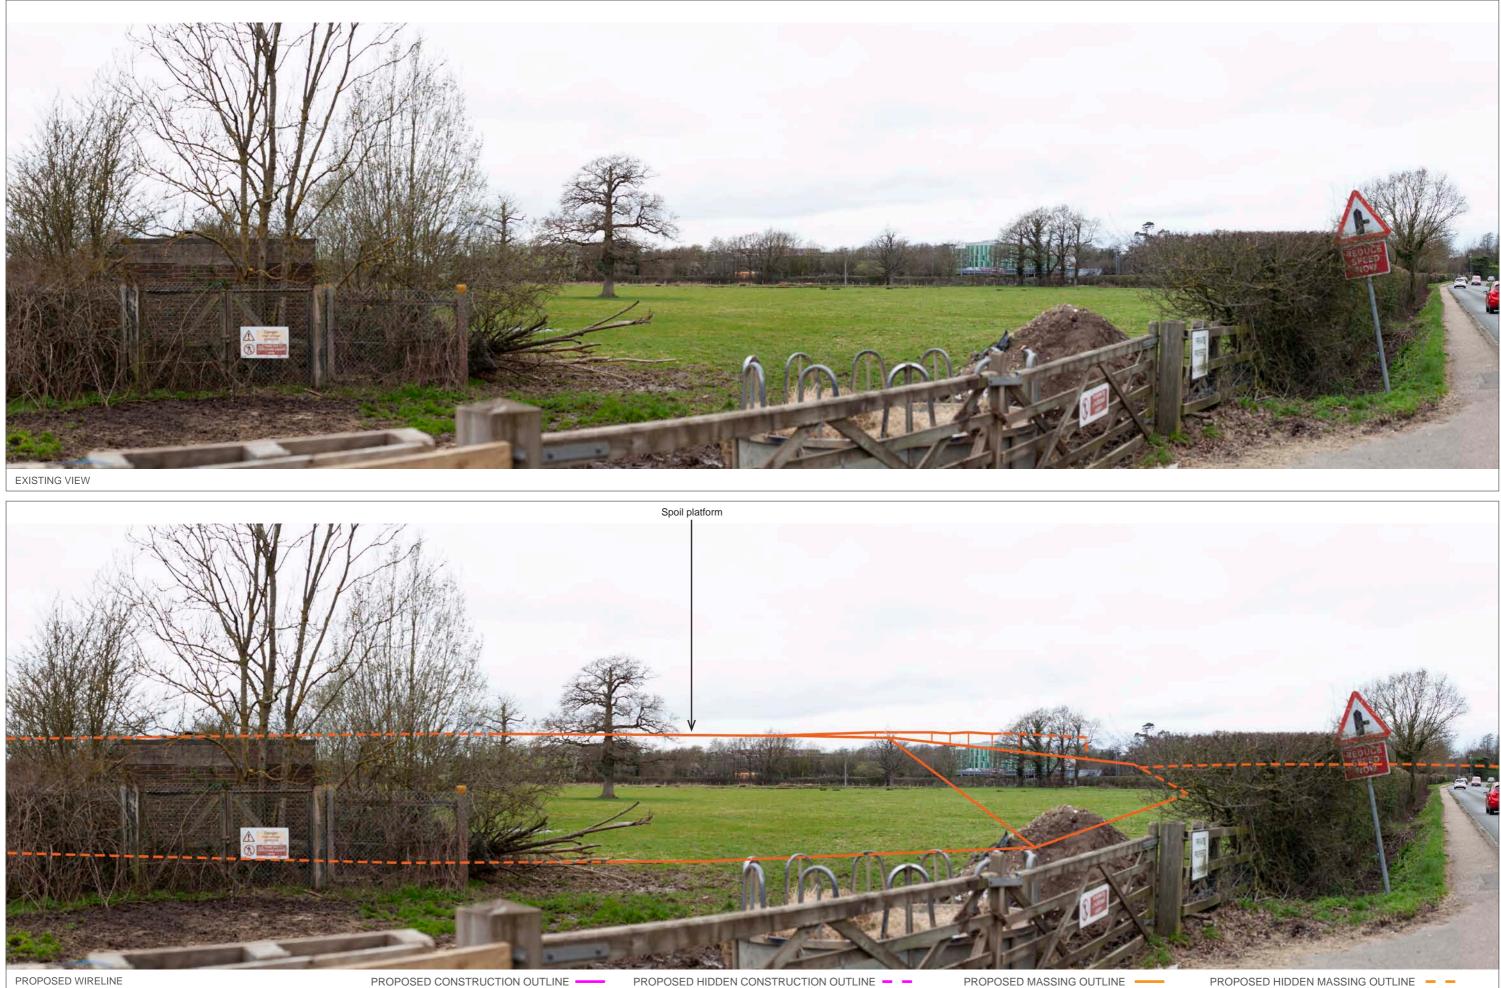

HEIGHT: 58 m AOD HORIZONTAL FIELD OF VIEW: 39.6° VIEW AT ARMS LENGTH

DOCUMENT: Environmental Statement DRAWING TITLE: Single Frame Wireline - Summer Viewpoint 7





G LONDON GATWICK

DATE OF PHOTO: 07/01/2019 LENS TYPE: 50mm

DISTANCE TO SITE: 25 m OS REFERENCE: 528760, 141891

DIRECTION TO SITE: southwest VIEWPOINT HEIGHT: 60 m AOD HORIZONTAL FIELD OF VIEW: 90° FOR CONTEXT ONLY

DOCUMENT: Environmental Statement FIGURE TITLE: Existing and Proposed Wireline - Winter Viewpoint 8









DATE OF PHOTO: 01/07/2019 LENS TYPE: 50mm

DISTANCE TO SITE: 25 m OS REFERENCE: 528760, 141891

DIRECTION TO SITE: southwest VIEWPOINT HEIGHT: 60 m AOD HORIZONTAL FIELD OF VIEW: 90° FOR CONTEXT ONLY

DOCUMENT: Environmental Statement FIGURE TITLE: Existing and Proposed Wireline - Summer Viewpoint 8







PROPOSED CONSTRUCTION OUTLINE

PROPOSED HIDDEN CONSTRUCTION OUTLINE - -

PROPOSED MASSING OUTLINE



DISTANCE TO SITE: 3 m OS REFERENCE: 529635, 141047 DIRECTION TO SITE: west VIEWPOINT HEIGHT: 61 m AOD HORIZONTAL FIELD OF VIEW: 90° FOR CONTEXT ONLY

DOCUMENT: Environmental Statement FIGURE TITLE: Existing and Proposed Wireline - Winter Viewpoint 9







PROPOSED CONSTRUCTION OUTLINE

PROPOSED MASSING OUTLINE



DISTANCE TO SITE: 3 m OS REFERENCE: 529635, 141047

DIRECTION TO SITE: west VIEWPOINT HEIGHT: 61 m AOD HORIZONTAL FIELD OF VIEW: 90° FOR CONTEXT ONLY

DOCUMENT: Environmental Statement FIGURE TITLE: Existing and Proposed Wireline - Summer Viewpoint 9









DATE OF PHOTO: 07/11/2019 LENS TYPE: 50mm

DISTANCE TO SITE: 0 m OS REFERENCE: 529478, 141170

DIRECTION TO SITE: southwe