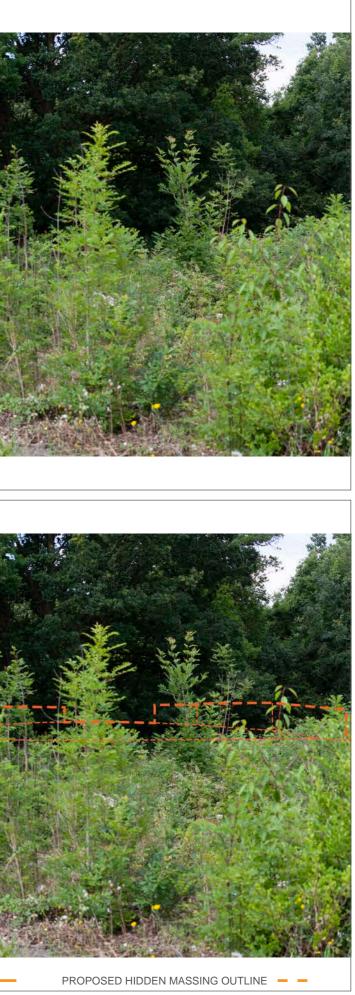

DOCUMENT: Environmental Statement DRAWING TITLE: Existing and Proposed Wireline - Summer Viewpoint 7

DATE OF PHOTO: 01/07/2019 LENS TYPE: 50mm

DISTANCE TO SITE: 103 m OS REFERENCE: 528438, 141876

DIRECTION TO SITE: southwest VIEWPOINT HEIGHT: 58 m AOD HORIZONTAL FIELD OF VIEW: 39.6° VIEW AT ARMS LENGTH

DOCUMENT: Environmental Statement DRAWING TITLE: Single Frame Wireline - Summer Viewpoint 7

G LONDON GATWICK

DATE OF PHOTO: 07/01/2019 LENS TYPE: 50mm

DISTANCE TO SITE: 25 m OS REFERENCE: 528760, 141891

DIRECTION TO SITE: southwest VIEWPOINT HEIGHT: 60 m AOD HORIZONTAL FIELD OF VIEW: 90° FOR CONTEXT ONLY