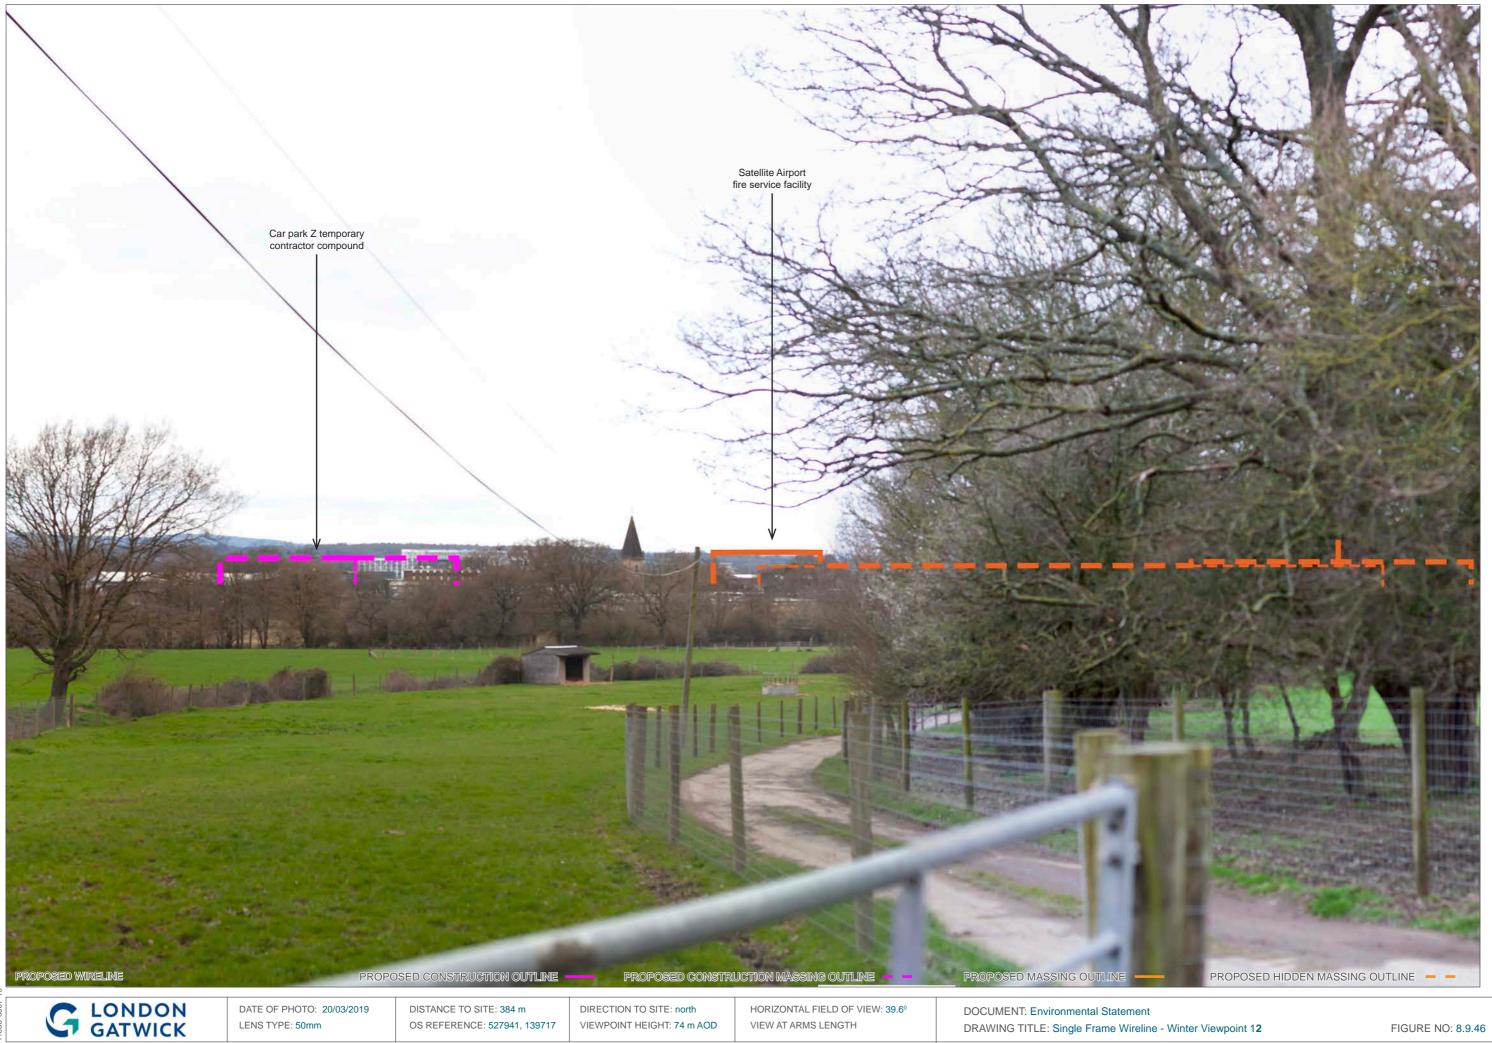

## PROPOSED MASSING OUTLINE

DISTANCE TO SITE: 384 m OS REFERENCE: 527941, 139717 DIRECTION TO SITE: north VIEWPOINT HEIGHT: 74 m AOD HORIZONTAL FIELD OF VIEW: 90° FOR CONTEXT ONLY

DOCUMENT: Environmental Statement DRAWING TITLE: Existing and Proposed Wireline - Winter Viewpoint 12