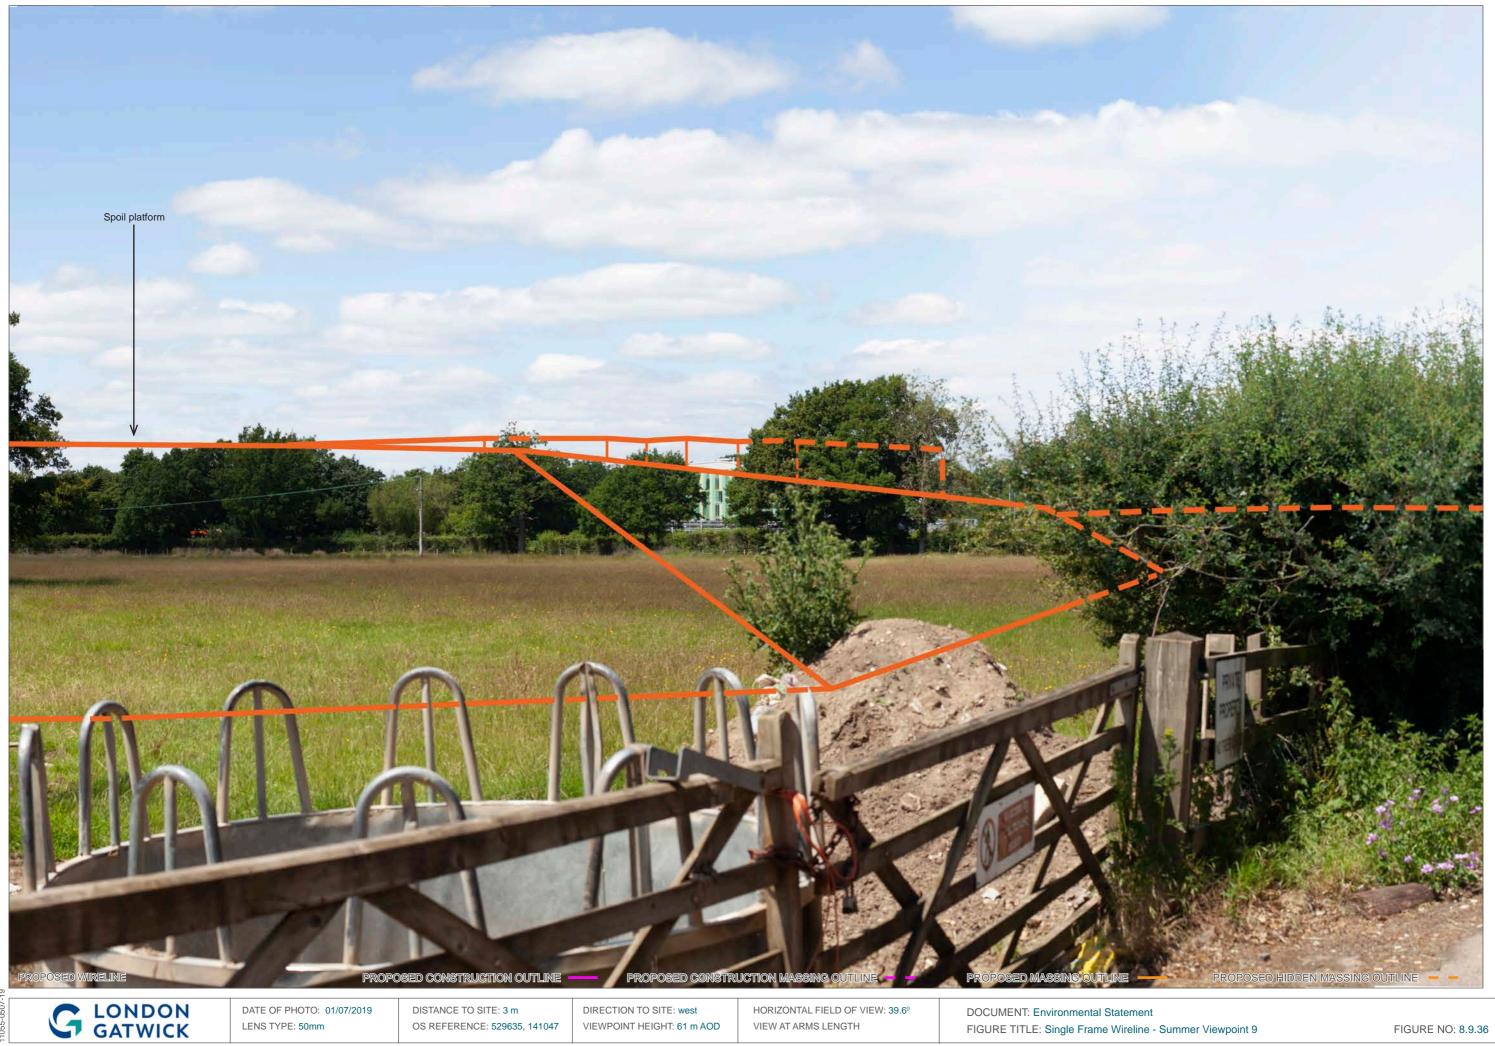

DOCUMENT: Environmental Statement FIGURE TITLE: Existing and Proposed Wireline - Summer Viewpoint 8

PROPOSED CONSTRUCTION OUTLINE

PROPOSED HIDDEN CONSTRUCTION OUTLINE - -

PROPOSED MASSING OUTLINE

DISTANCE TO SITE: 3 m OS REFERENCE: 529635, 141047 DIRECTION TO SITE: west VIEWPOINT HEIGHT: 61 m AOD HORIZONTAL FIELD OF VIEW: 90° FOR CONTEXT ONLY

DOCUMENT: Environmental Statement FIGURE TITLE: Existing and Proposed Wireline - Winter Viewpoint 9

PROPOSED CONSTRUCTION OUTLINE

PROPOSED MASSING OUTLINE

DISTANCE TO SITE: 3 m OS REFERENCE: 529635, 141047

DIRECTION TO SITE: west VIEWPOINT HEIGHT: 61 m AOD HORIZONTAL FIELD OF VIEW: 90° FOR CONTEXT ONLY

DOCUMENT: Environmental Statement FIGURE TITLE: Existing and Proposed Wireline - Summer Viewpoint 9

DATE OF PHOTO: 07/11/2019 LENS TYPE: 50mm