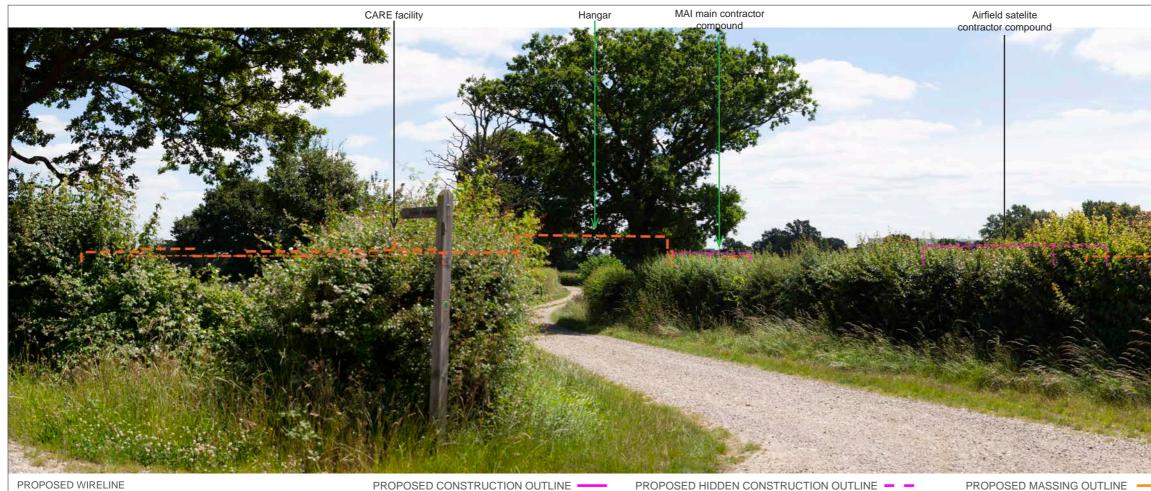

DOCUMENT: Environmental Statement

PROPOSED HIDDEN MASSING OUTLINE - -

PROPOSED WIRELINE

PROPOSED CONSTRUCTION OUTLINE

PROPOSED HIDDEN CONSTRUCTION OUTLINE - -

PROPOSED MASSING OUTLINE

DISTANCE TO SITE: 320 m OS REFERENCE: 525070, 141413

DIRECTION TO SITE: east VIEWPOINT HEIGHT: 68 m AOD HORIZONTAL FIELD OF VIEW: 90° FOR CONTEXT ONLY

DOCUMENT: Environmental Statement

DRAWING TITLE: Existing and Proposed Wireline - Winter Viewpoint 14

G LONDON GATWICK