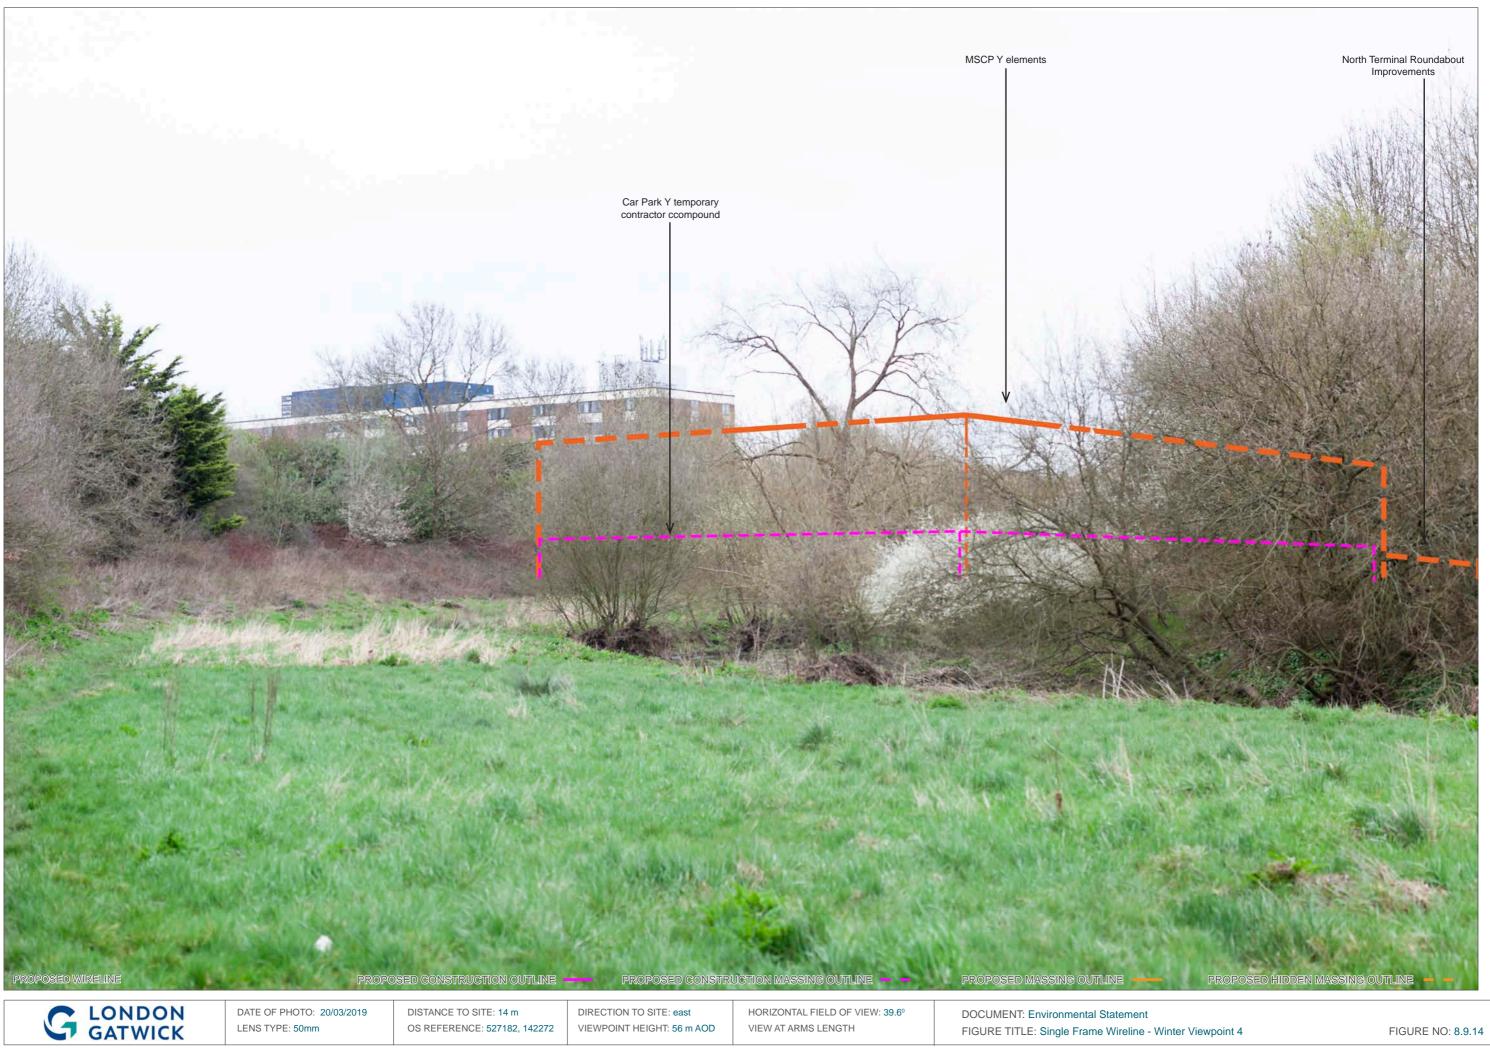

DISTANCE TO SITE: 14 m OS REFERENCE: 527182, 142272

DIRECTION TO SITE: east VIEWPOINT HEIGHT: 56 m AOD HORIZONTAL FIELD OF VIEW: 90° FOR CONTEXT ONLY

DOCUMENT: Environmental Statement FIGURE TITLE: Existing and Proposed Wireline - Winter Viewpoint 4