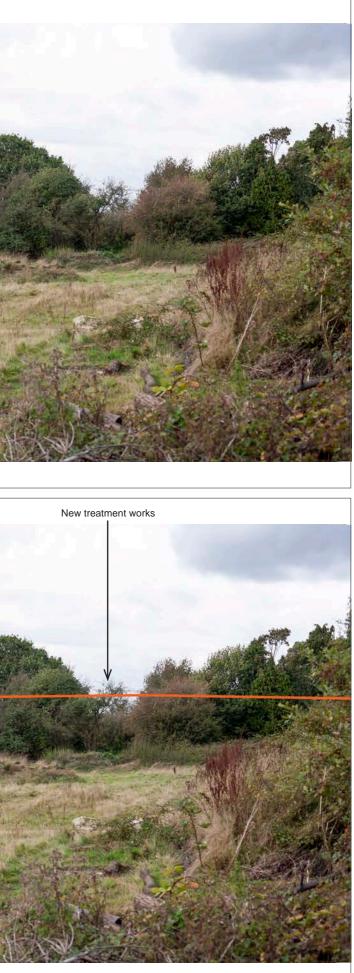

## PROPOSED MASSING OUTLINE

DISTANCE TO SITE: 0 m OS REFERENCE: 529293, 140059

DIRECTION TO SITE: northwest VIEWPOINT HEIGHT: 68 m AOD HORIZONTAL FIELD OF VIEW: 90° FOR CONTEXT ONLY

DOCUMENT: Environmental Statement

PROPOSED HIDDEN MASSING OUTLINE

PROPOSED WIRELINE

PROPOSED CONSTRUCTION OUTLINE

PROPOSED HIDDEN CONSTRUCTION OUTLINE - -

PROPOSED MASSING OUTLINE

DATE OF PHOTO: 01/07/2019 LENS TYPE: 50mm

DISTANCE TO SITE: 0 m OS REFERENCE: 529293, 140059

DIRECTION TO SITE: northwest VIEWPOINT HEIGHT: 68 m AOD HORIZONTAL FIELD OF VIEW: 90° FOR CONTEXT ONLY

DOCUMENT: Environmental Statement

PROPOSED HIDDEN MASSING OUTLINE

PROPOSED WIRELINE

PROPOSED CONSTRUCTION OUTLINE