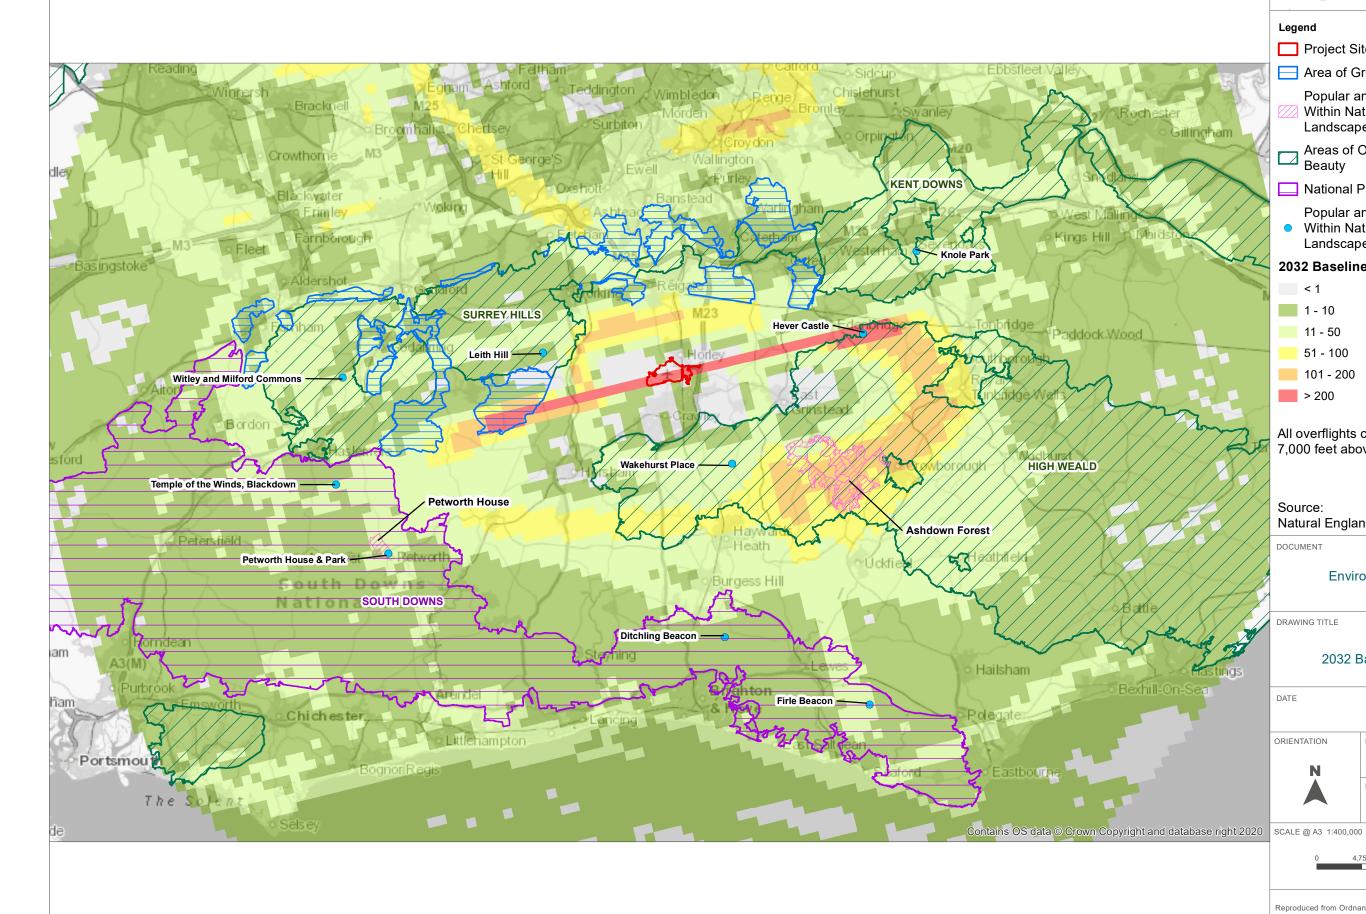

ape and Visual Resources Figures – Part 2

#### **Book 5**

VERSION: 1.0 DATE: JULY 2023 Application Document Ref: 5.2 PINS Reference Number: TR020005

Infrastructure Planning (Applications: Prescribed Forms and Procedure) Regulations 2009





Reproduced from Ordnance Survey map with the permission of Ordnance Survey on behalf of the controller of Her Majesty's Stationery Office © Crown Copyright (2023). License number 0100031673, 10001998, 100048492.

 $\ensuremath{\textcircled{O}}$  Copyright 2023 Gatwick Airport Limited. No part of this drawing is to be reproduced without prior permission of Gatwick Airport Limited.





 $\circledcirc$  Copyright 2023 Gatwick Airport Limited. No part of this drawing is to be reproduced without prior permission of Gatwick Airport Limited.























EXISTING VIEW



G LONDON GATWICK

DATE OF PHOTO: 20/03/2020 LENS TYPE: 50mm

DISTANCE TO SITE: 0 m OS REFERENCE: 528013, 141778 DIRECTION TO SITE: west VIEWPOINT HEIGHT: 59 m AOD HORIZONTAL FIELD OF VIEW: 90° FOR CONTEXT ONLY

DOCUMENT: Environmental Statement FIGURE TITLE: Existing and Proposed Wireline - Winter Viewpoint 1







EXISTING VIEW



G LONDON GATWICK

DATE OF PHOTO: 22/07/2020 LENS TYPE: 50mm DISTANCE TO SITE: 0 m OS REFERENCE: 528013, 141778 DIRECTION TO SITE: west VIEWPOINT HEIGHT: 59 m AOD HORIZONTAL FIELD OF VIEW: 90° FOR CONTEXT ONLY

DOCUMENT: Environmental Statement FIGURE TITLE: Existing and Proposed Wireline - Summer Viewpoint 1





LENS TYPE: 50mm

OS REFERENCE: 528013, 141778

VIEWPOINT HEIGHT: 59 m AOD

VIEW AT ARMS LENGTH

FIGURE TITLE: Single Frame