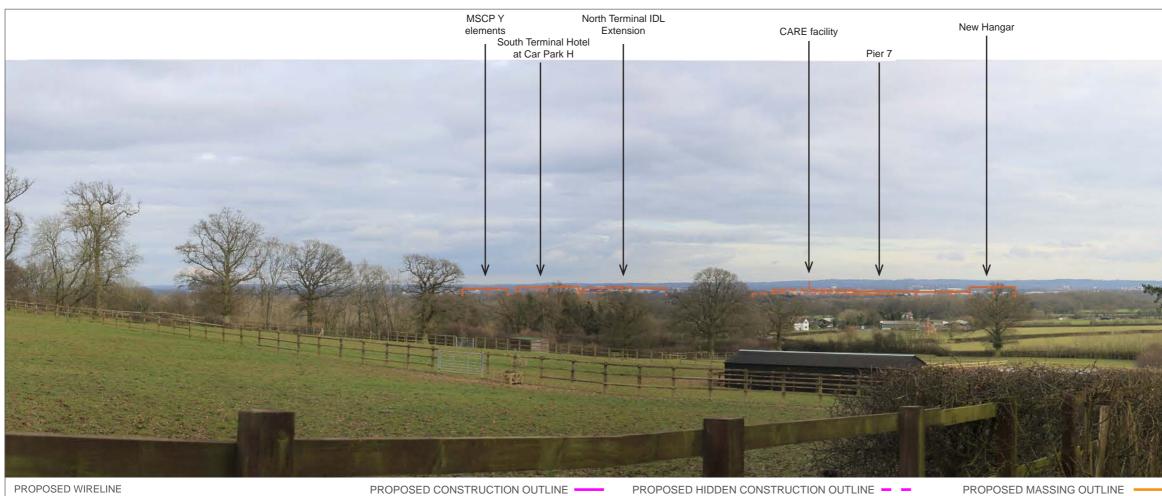

Statement



PROPOSED HIDDEN MASSING OUTLINE - -







PROPOSED WIRELINE

PROPOSED CONSTRUCTION OUTLINE

PROPOSED HIDDEN CONSTRUCTION OUTLINE - -

PROPOSED MASSING OUTLINE



DISTANCE TO SITE: 320 m OS REFERENCE: 525070, 141413

DIRECTION TO SITE: east VIEWPOINT HEIGHT: 68 m AOD HORIZONTAL FIELD OF VIEW: 90° FOR CONTEXT ONLY

DOCUMENT: Environmental Statement



DRAWING TITLE: Existing and Proposed Wireline - Winter Viewpoint 14







G LONDON GATWICK

PROPOSED CONSTRUCTION OUTLINE

PROPOSED HIDDEN CONSTRUCTION OUTLINE - -

## PROPOSED MASSING OUTLINE -

DATE OF PHOTO: 01/07/2019 LENS TYPE: 50mm

DISTANCE TO SITE: 320 m OS REFERENCE: 525070, 141413

DIRECTION TO SITE: east VIEWPOINT HEIGHT: 68 m AOD HORIZONTAL FIELD OF VIEW: 90° FOR CONTEXT ONLY

DOCUMENT: Environmental Statement









G LONDON GATWICK

DATE OF PHOTO: 07/01/2019 LENS TYPE: 50mm

DISTANCE TO SITE: 2.58 km OS REFERENCE: 524141, 143478 DIRECTION TO SITE: southeast VIEWPOINT HEIGHT: 94 m AOD HORIZONTAL FIELD OF VIEW: 90° FOR CONTEXT ONLY

DOCUMENT: Environmental Statement FIGURE TITLE: Existing and Proposed Wireline - Winter Viewpoint 15