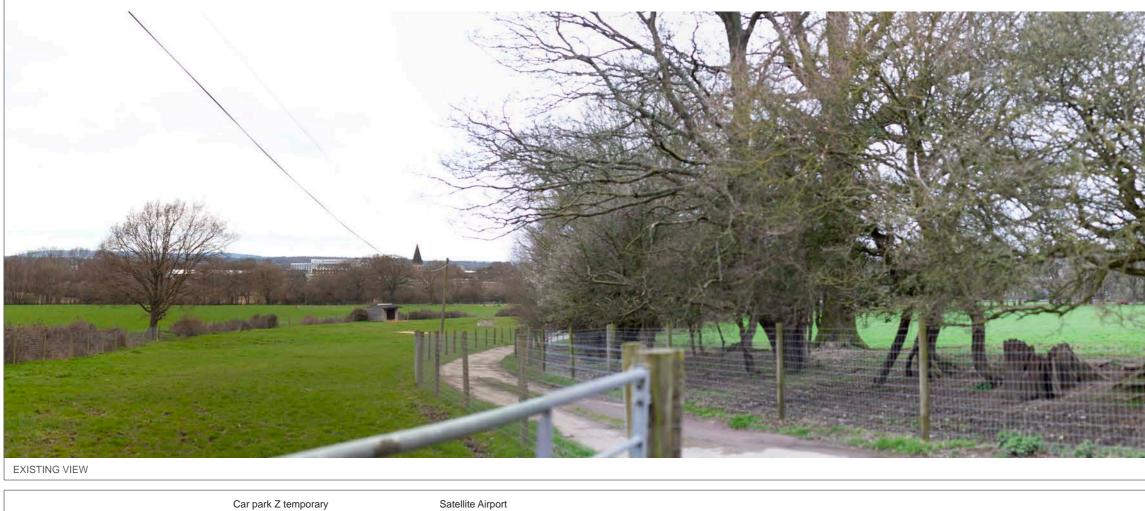

## PROPOSED MASSING OUTLINE

DISTANCE TO SITE: 384 m OS REFERENCE: 527941, 139717 DIRECTION TO SITE: north VIEWPOINT HEIGHT: 74 m AOD HORIZONTAL FIELD OF VIEW: 90° FOR CONTEXT ONLY

DOCUMENT: Environmental Statement DRAWING TITLE: Existing and Proposed Wireline - Winter Viewpoint 12