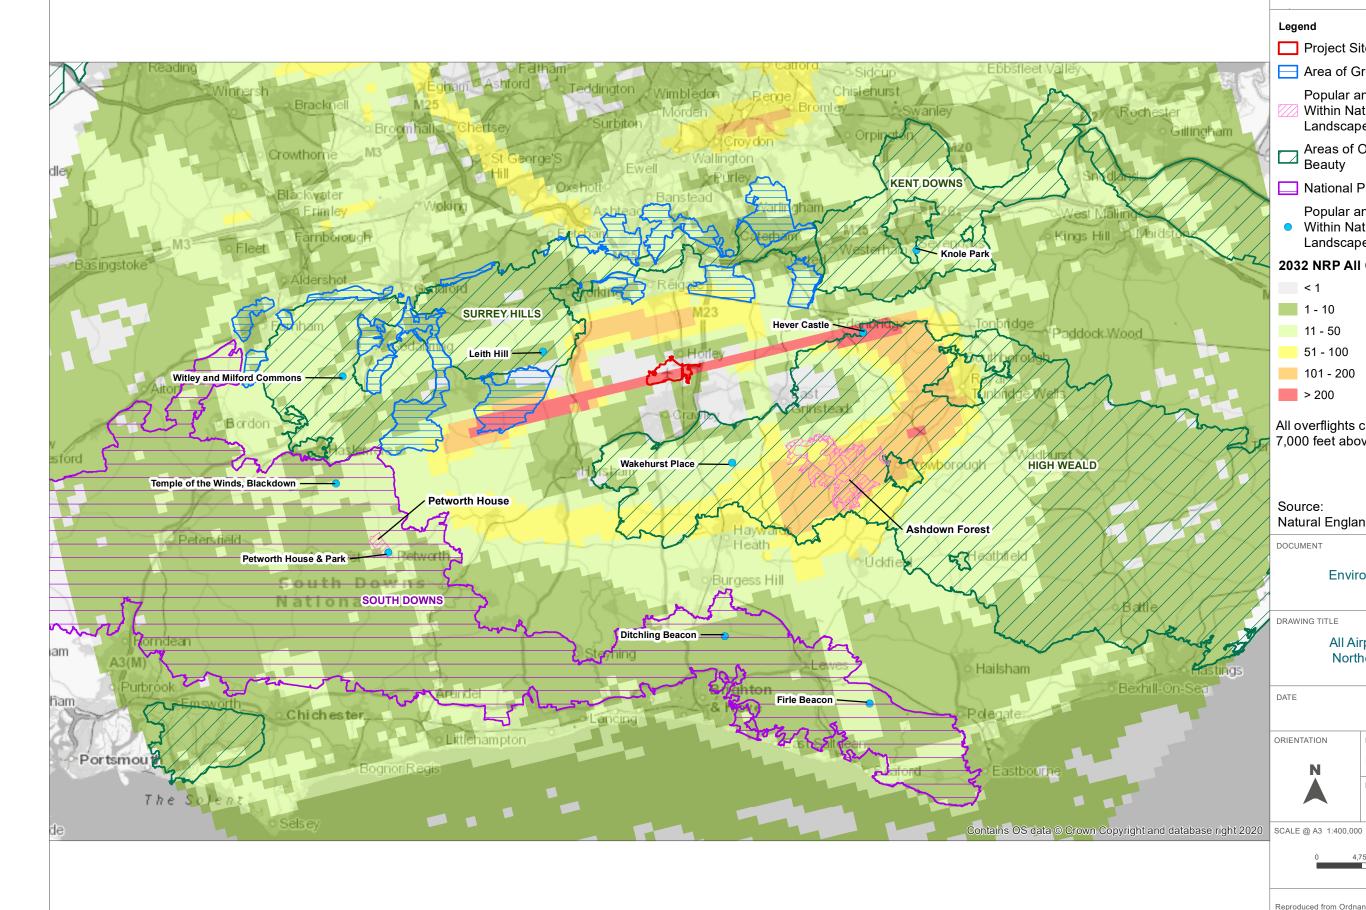

and Visual Resources Figures – Part 2

#### **Book 5**

VERSION: 1.0 DATE: JULY 2023 Application Document Ref: 5.2 PINS Reference Number: TR020005

Infrastructure Planning (Applications: Prescribed Forms and Procedure) Regulations 2009





Reproduced from Ordnance Survey map with the permission of Ordnance Survey on behalf of the controller of Her Majesty's Stationery Office © Crown Copyright (2023). License number 0100031673, 10001998, 100048492.

 $\ensuremath{\textcircled{O}}$  Copyright 2023 Gatwick Airport Limited. No part of this drawing is to be reproduced without prior permission of Gatwick Airport Limited.





 $\circledcirc$  Copyright 2023 Gatwick Airport Limited. No part of this drawing is to be reproduced without prior permission of Gatwick Airport Limited.























EXISTING VIEW



G LONDON GATWICK

DATE OF PHOTO: 20/03/2020 LENS TYPE: 50mm

DISTANCE TO SITE: 0 m OS REFERENCE: 528013, 141778 DIRECTION TO SITE: west VIEWPOINT HEIGHT: 59 m AOD HORIZONTAL FIELD OF VIEW: 90° FOR CONTEXT ONLY

DOCUMENT: Environmental Statement FIGURE TITLE: Existing and Proposed Wireline - Winter Viewpoint 1







EXISTING VIEW



G LONDON GATWICK

DATE OF PHOTO: 22/07/2020 LENS TYPE: 50mm DISTANCE TO SITE: 0 m OS REFERENCE: 528013, 141778 DIRECTION TO SITE: west VIEWPOINT HEIGHT: 59 m AOD HORIZONTAL FIELD OF VIEW: 90° FOR CONTEXT ONLY

DOCUMENT: Environmental Statement FIGURE TITLE: Existing and Proposed Wireline - Summer Viewpoint 1





LENS TYPE: 50mm

OS REFERENCE: 528013, 141778

VIEWPOINT HEIGHT: 59 m AOD

VIEW AT ARMS LENGTH

FIGURE TITLE: Single Frame Wire