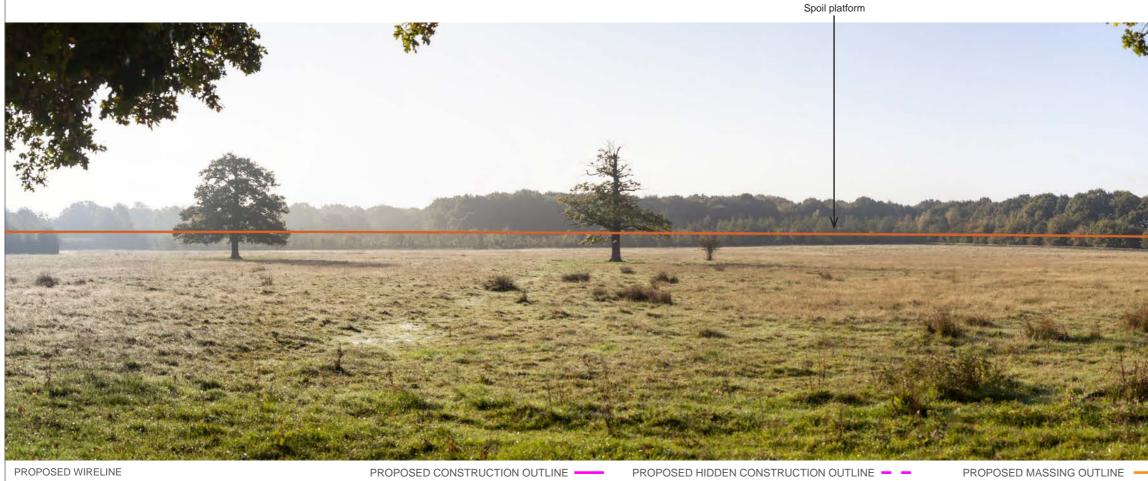

DISTANCE TO SITE: 0 m OS REFERENCE: 529478, 141170

DIRECTION TO SITE: southwest VIEWPOINT HEIGHT: 61 m AOD HORIZONTAL FIELD OF VIEW: 90° FOR CONTEXT ONLY

DOCUMENT: Environmental Statement

FIGURE TITLE: Existing and Proposed Wireline - Winter Viewpoint 10