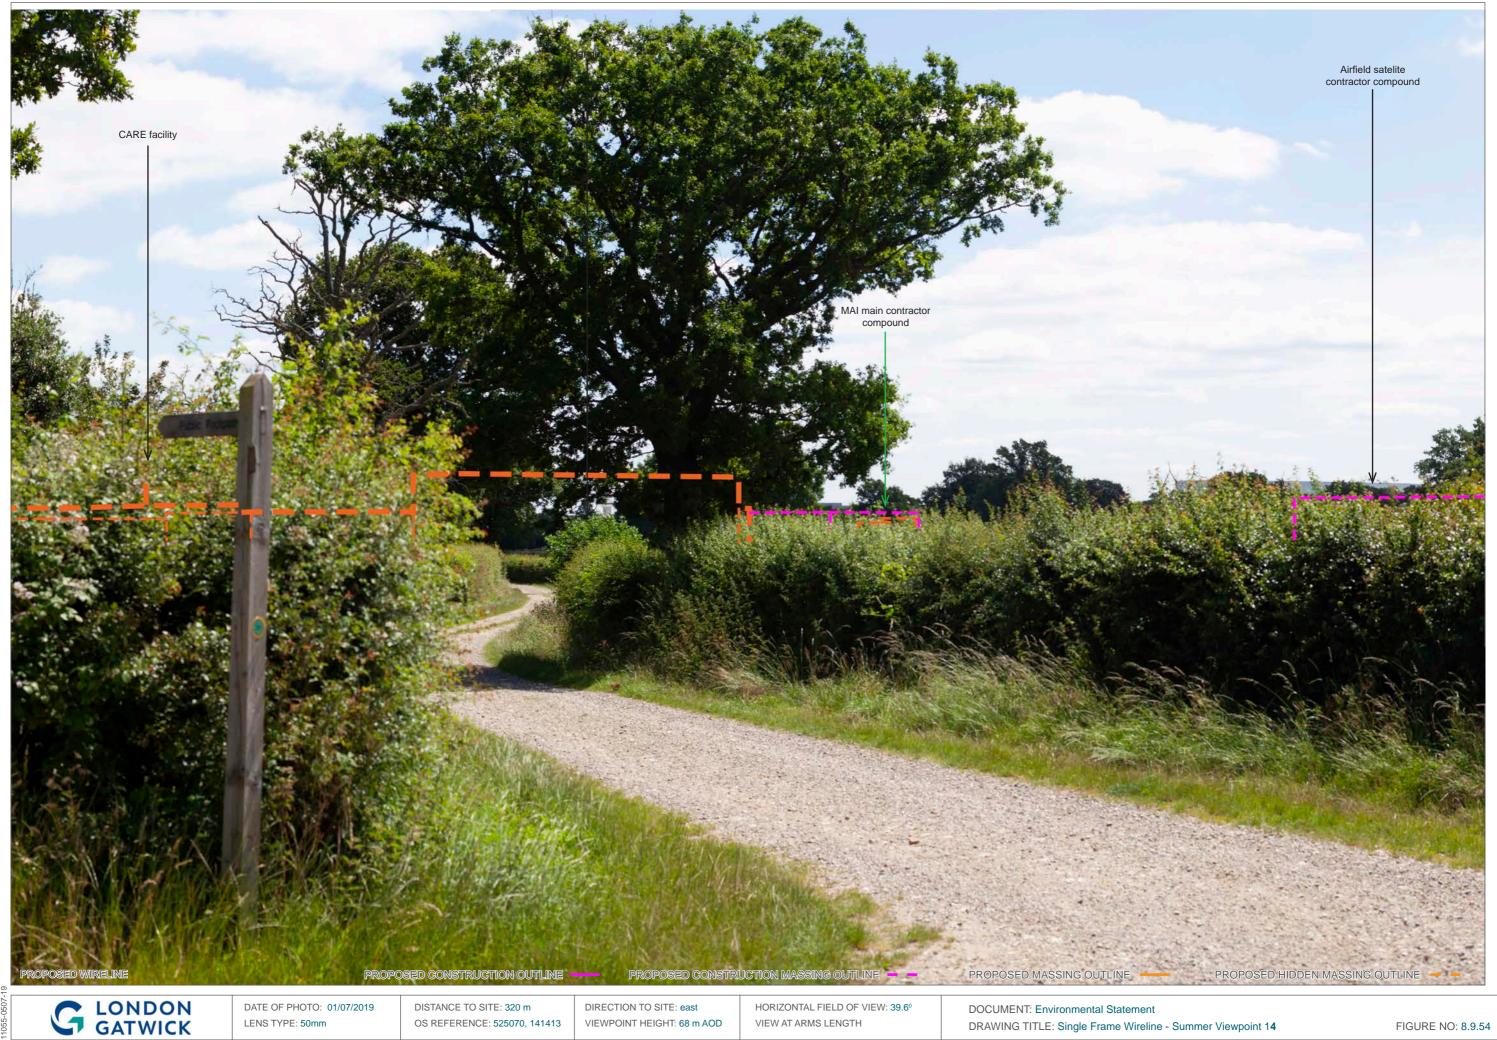

DOCUMENT: Environmental Statement

PROPOSED HIDDEN MASSING OUTLINE - -

PROPOSED WIRELINE

PROPOSED CONSTRUCTION OUTLINE

PROPOSED HIDDEN CONSTRUCTION OUTLINE - -

PROPOSED MASSING OUTLINE

DISTANCE TO SITE: 320 m OS REFERENCE: 525070, 141413

DIRECTION TO SITE: east VIEWPOINT HEIGHT: 68 m AOD HORIZONTAL FIELD OF VIEW: 90° FOR CONTEXT ONLY

DOCUMENT: Environmental Statement

DRAWING TITLE: Existing and Proposed Wireline - Winter Viewpoint 14

G LONDON GATWICK

## PROPOSED MASSING OUTLINE -

DATE OF PHOTO: 01/07/2019 LENS TYPE: 50mm

DISTANCE TO SITE: 320 m OS REFERENCE: 525070, 141413

DIRECTION TO SITE: east VIEWPOINT HEIGHT: 68 m AOD HORIZONTAL FIELD OF VIEW: 90° FOR CONTEXT ONLY