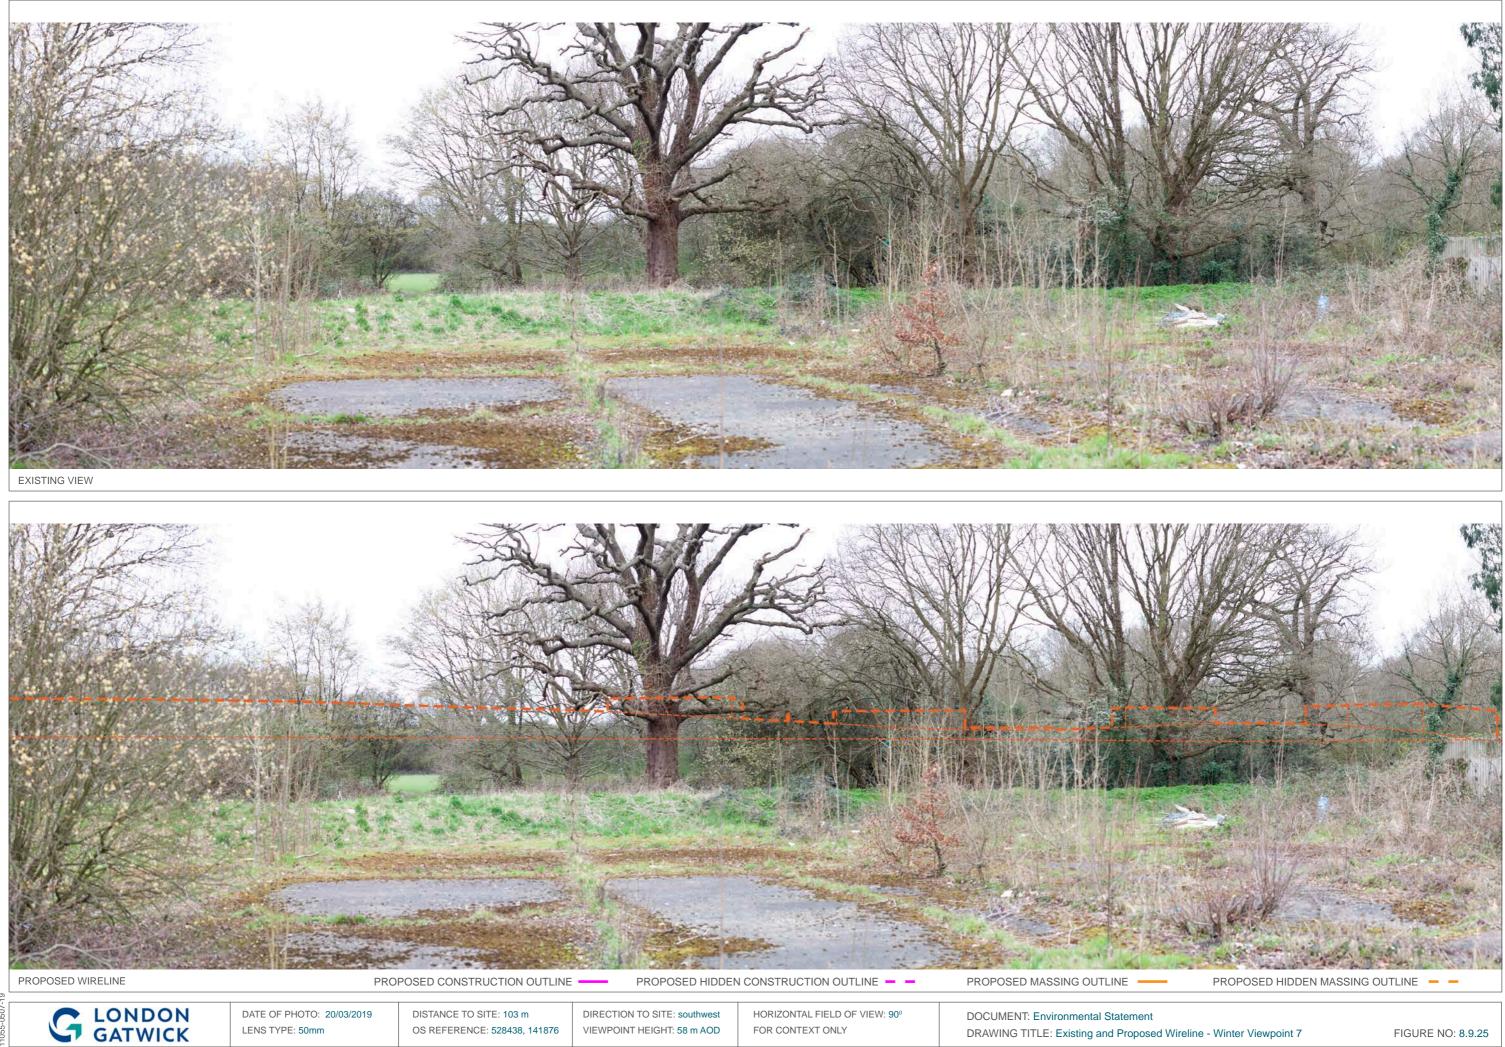

PROPOSED HIDDEN MASSING OUTLINE - -

LENS TYPE: 50mm

OS REFERENCE: 528309, 142043

VIEWPOINT HEIGHT: 57 m AOD

VIEW AT ARMS LENGTH

DRAWING TITLE: Single Frame Wireline - Winter Viewpoint 7

EXISTING VIEW

PROPOSED WIRELINE

PROPOSED CONSTRUCTION OUTLINE

PROPOSED HIDDEN CONSTRUCTION OUTLINE - -

PROPOSED MASSING OUTLINE

DATE OF PHOTO: 01/07/2019 LENS TYPE: 50mm DISTANCE TO SITE: 103 m OS REFERENCE: 528438, 141876 DIRECTION TO SITE: southwest VIEWPOINT HEIGHT: 58 m AOD HORIZONTAL FIELD OF VIEW: 90° FOR CONTEXT ONLY

DOCUMENT: Environmental Statement DRAWING TITLE: Existing and Proposed Wireline - Summer Viewpoint 7

DATE OF PHOTO: 01/07/2019 LENS TYPE: 50mm

DISTANCE TO SITE: 103 m OS REFERENCE: 528438, 141876

DIRECTION TO SITE: southwest VIEWPOINT HEIGHT: 58 m AOD HORIZONTAL FIELD OF VIEW: 39.6° VIEW AT ARMS LENGTH