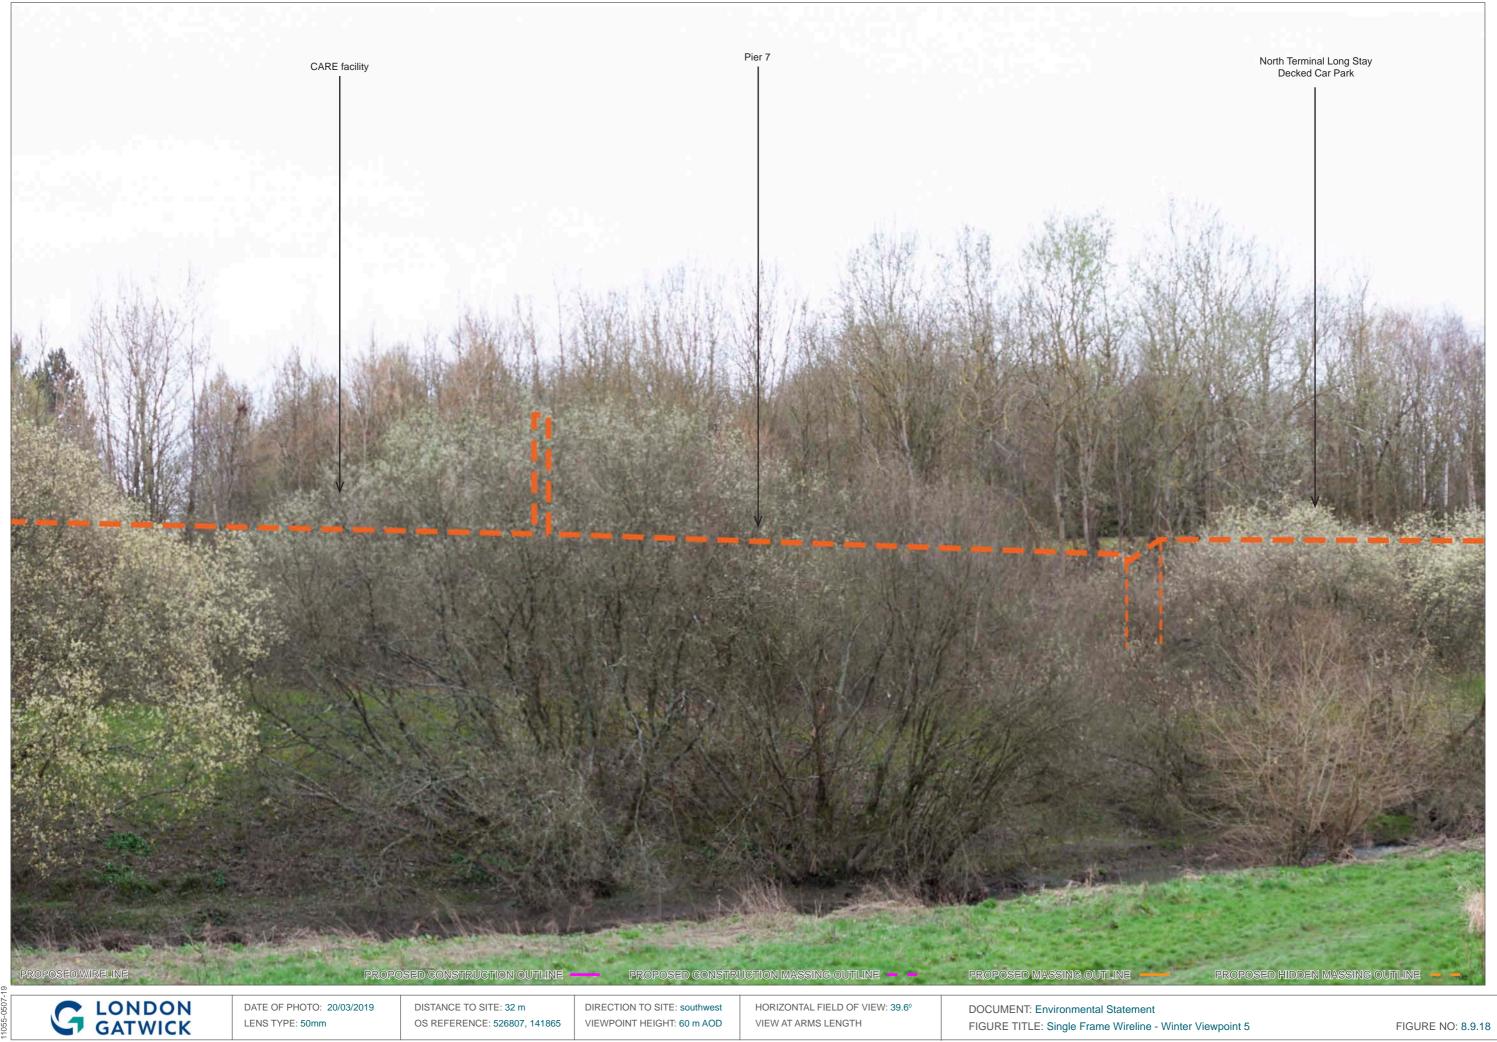

DATE OF PHOTO: 20/03/2019 LENS TYPE: 50mm DISTANCE TO SITE: 32 m OS REFERENCE: 526807, 141865 DIRECTION TO SITE: southwest VIEWPOINT HEIGHT: 60 m AOD HORIZONTAL FIELD OF VIEW: 90° FOR CONTEXT ONLY DOCUMENT: Environmental Statement