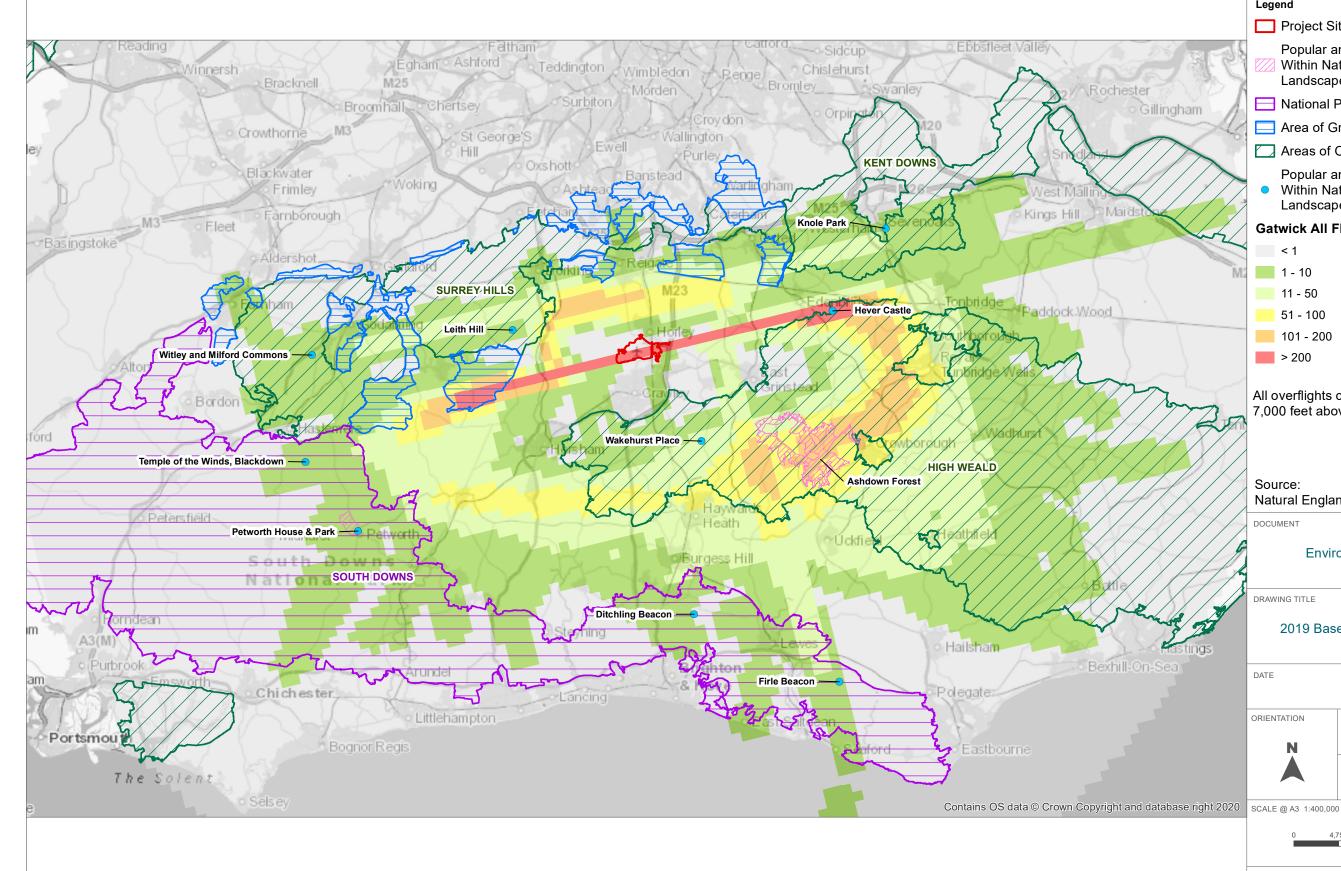

cape, Townscape and Visual Resources Figures – Part 2

#### **Book 5**

VERSION: 1.0 DATE: JULY 2023 Application Document Ref: 5.2 PINS Reference Number: TR020005

Infrastructure Planning (Applications: Prescribed Forms and Procedure) Regulations 2009





Reproduced from Ordnance Survey map with the permission of Ordnance Survey on behalf of the controller of Her Majesty's Stationery Office © Crown Copyright (2023). License number 0100031673, 10001998, 100048492.

 $\ensuremath{\textcircled{O}}$  Copyright 2023 Gatwick Airport Limited. No part of this drawing is to be reproduced without prior permission of Gatwick Airport Limited.





 $\circledcirc$  Copyright 2023 Gatwick Airport Limited. No part of this drawing is to be reproduced without prior permission of Gatwick Airport Limited.























EXISTING VIEW



G LONDON GATWICK

DATE OF PHOTO: 20/03/2020 LENS TYPE: 50mm

DISTANCE TO SITE: 0 m OS REFERENCE: 528013, 141778 DIRECTION TO SITE: west VIEWPOINT HEIGHT: 59 m AOD HORIZONTAL FIELD OF VIEW: 90° FOR CONTEXT ONLY

DOCUMENT: Environmental Statement FIGURE TITLE: Existing and Proposed Wireline - Winter Viewpoint 1







EXISTING VIEW



G LONDON GATWICK

DATE OF PHOTO: 22/07/2020 LENS TYPE: 50mm DISTANCE TO SITE: 0 m OS REFERENCE: 528013, 141778 DIRECTION TO SITE: west VIEWPOINT HEIGHT: 59 m AOD HORIZONTAL FIELD OF VIEW: 90° FOR CONTEXT ONLY

DOCUMENT: Environmental Statement FIGURE TITLE: Existing and Proposed Wireline - Summer Viewpoint 1





LENS TYPE: 50mm

OS REFERENCE: 528013, 141778

VIEWPOINT HEIGHT: 59 m AOD

VIEW AT ARMS LENGTH

FIGURE TITLE: S