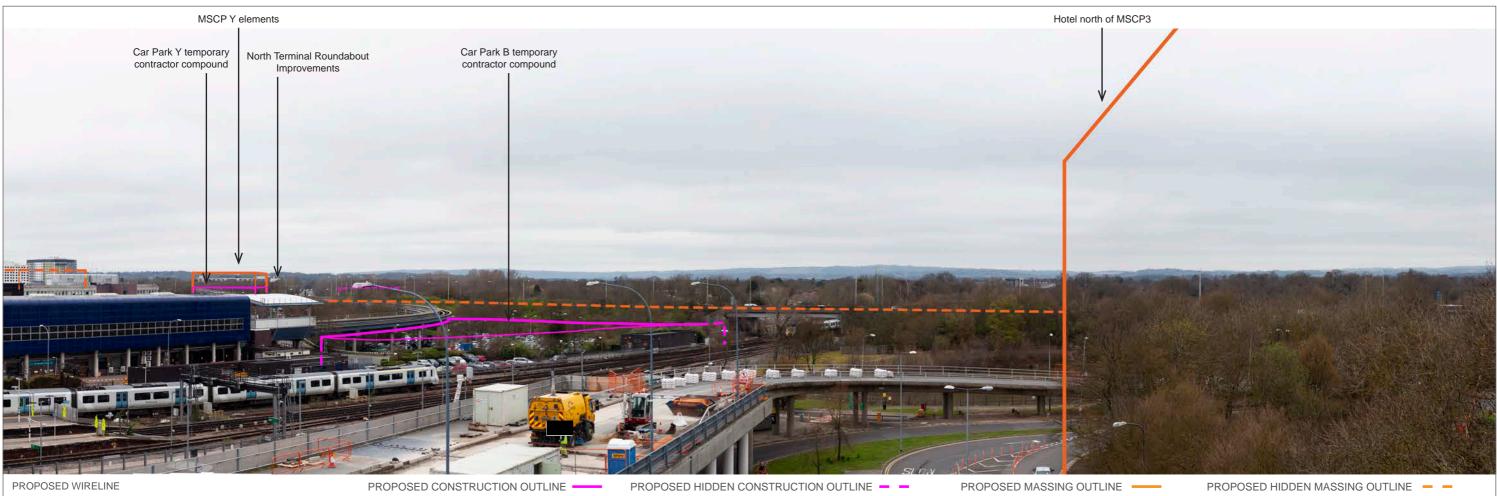

DATE OF PHOTO: 20/03/2019 LENS TYPE: 50mm

DISTANCE TO SITE: 0 m OS REFERENCE: 528803, 141370 DIRECTION TO SITE: north VIEWPOINT HEIGHT: 76 m AOD HORIZONTAL FIELD OF VIEW: 90° FOR CONTEXT ONLY

DOCUMENT: Environmental Statement FIGURE TITLE: Existing and Proposed Wireline - Winter Viewpoint 2

FIGURE TITLE: Single Frame Wireline - Winter Viewpoint 2

EXISTING VIEW

PROPOSED WIRELINE

PROPOSED CONSTRUCTION OUTLINE

PROPOSED HIDDEN CONSTRUCTION OUTLINE - -

PROPOSED MASSING OUTLINE

G LONDON GATWICK

DATE OF PHOTO: 22/07/2020 LENS TYPE: 50mm