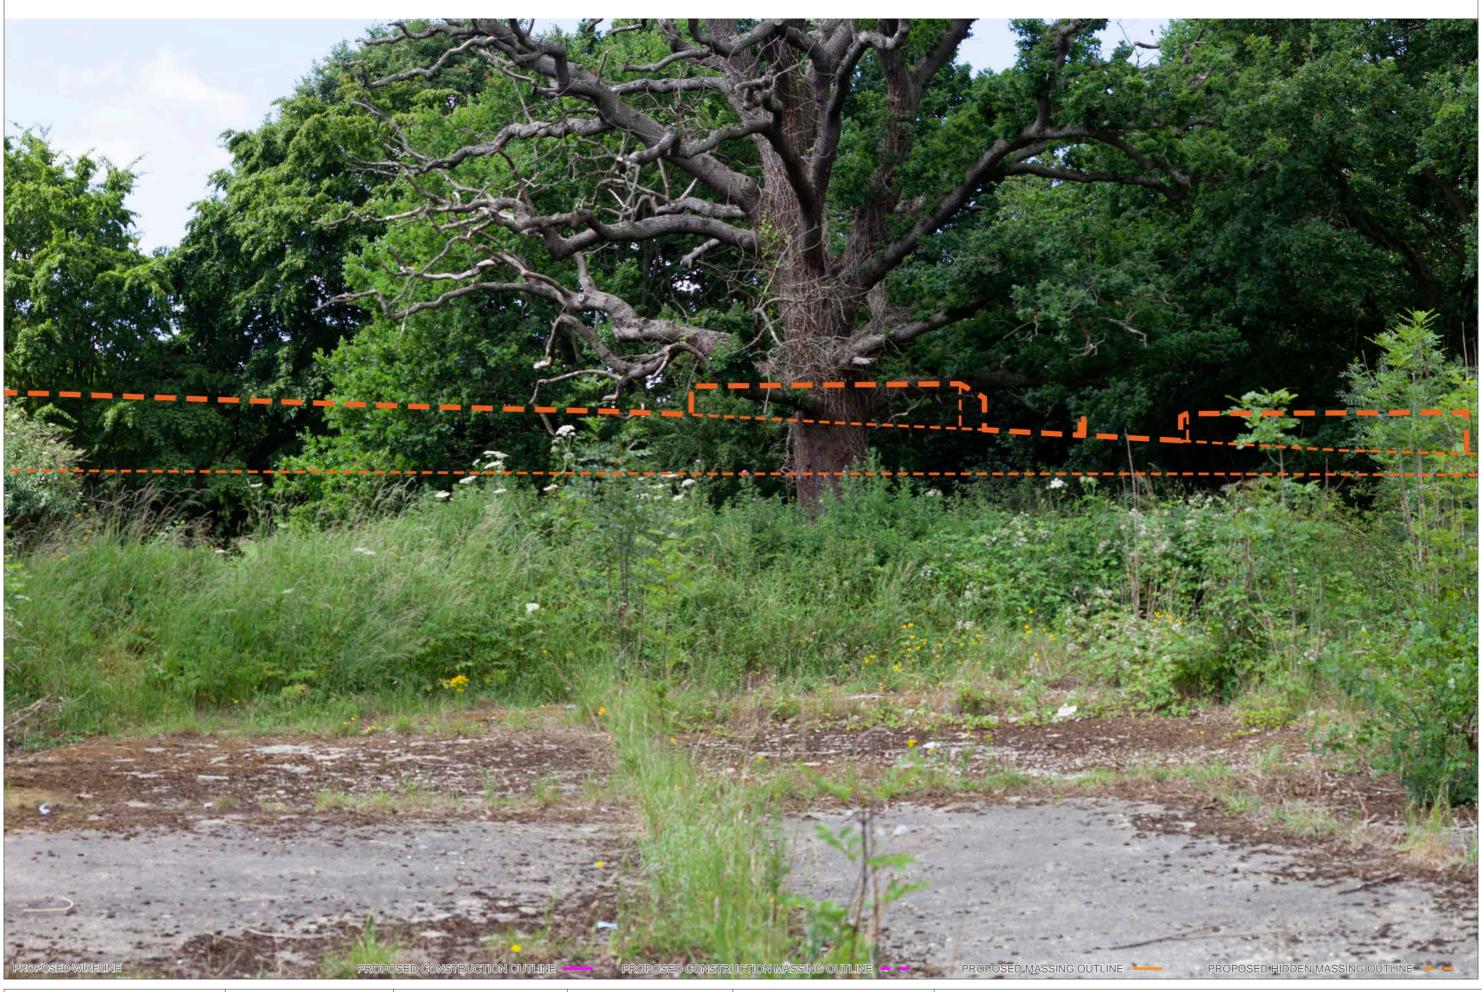

DOCUMENT: Environmental Statement DRAWING TITLE: Existing and Proposed Wireline - Summer Viewpoint 7

DATE OF PHOTO: 01/07/2019 LENS TYPE: 50mm

DISTANCE TO SITE: 103 m OS REFERENCE: 528438, 141876

DIRECTION TO SITE: southwest VIEWPOINT HEIGHT: 58 m AOD HORIZONTAL FIELD OF VIEW: 39.6° VIEW AT ARMS LENGTH

DOCUMENT: Environmental Statement DRAWING TITLE: Single Frame Wireline - Summer Viewpoint 7

G LONDON GATWICK

DATE OF PHOTO: 07/01/2019 LENS TYPE: 50mm

DISTANCE TO SITE: 25 m OS REFERENCE: 528760, 141891

DIRECTION TO SITE: southwest VIEWPOINT HEIGHT: 60 m AOD HORIZONTAL FIELD OF VIEW: 90° FOR CONTEXT ONLY