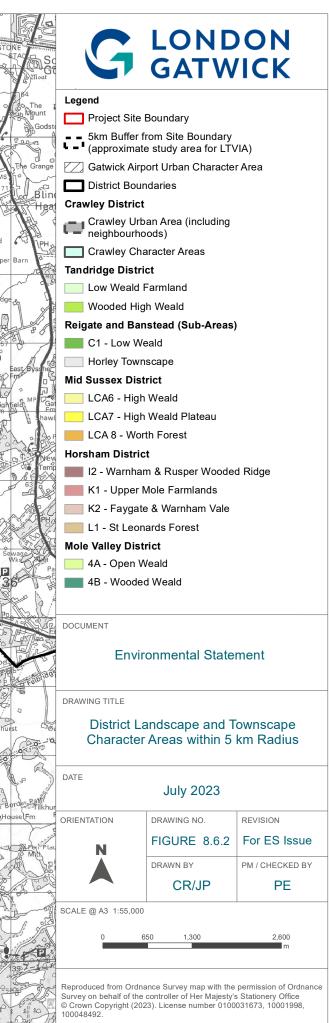

# Gatwick Airport Northern Runway Project

Environmental Statement Landscape, Townscape and Visual Resources Figures – Part 2

#### **Book 5**

VERSION: 1.0 DATE: JULY 2023 Application Document Ref: 5.2 PINS Reference Number: TR020005

Infrastructure Planning (Applications: Prescribed Forms and Procedure) Regulations 2009





Reproduced from Ordnance Survey map with the permission of Ordnance Survey on behalf of the controller of Her Majesty's Stationery Office © Crown Copyright (2023). License number 0100031673, 10001998, 100048492.

 $\ensuremath{\textcircled{O}}$  Copyright 2023 Gatwick Airport Limited. No part of this drawing is to be reproduced without prior permission of Gatwick Airport Limited.





 $\circledcirc$  Copyright 2023 Gatwick Airport Limited. No part of this drawing is to be reproduced without prior permission of Gatwick Airport Limited.























EXISTING VIEW



G LONDON GATWICK

DATE OF PHOTO: 20/03/2020 LENS TYPE: 50mm

DISTANCE TO SITE: 0 m OS REFERENCE: 528013, 141778 DIRECTION TO SITE: west VIEWPOINT HEIGHT: 59 m AOD HORIZONTAL FIELD OF VIEW: 90° FOR CONTEXT ONLY

DOCUMENT: Environmental Statement FIGURE TITLE: Existing and Proposed Wireline - Winter Viewpoint 1







EXISTING VIEW



G LONDON GATWICK

DATE OF PHOTO: 22/07/2020 LENS TYPE: 50mm DISTANCE TO SITE: 0 m OS REFERENCE: 528013, 141778 DIRECTION TO SITE: west VIEWPOINT HEIGHT: 59 m AOD HORIZONTAL FIELD OF VIEW: 90° FOR CONTEXT ONLY

DOCUMENT: Environmental Statement FIGURE TITLE: Existing an