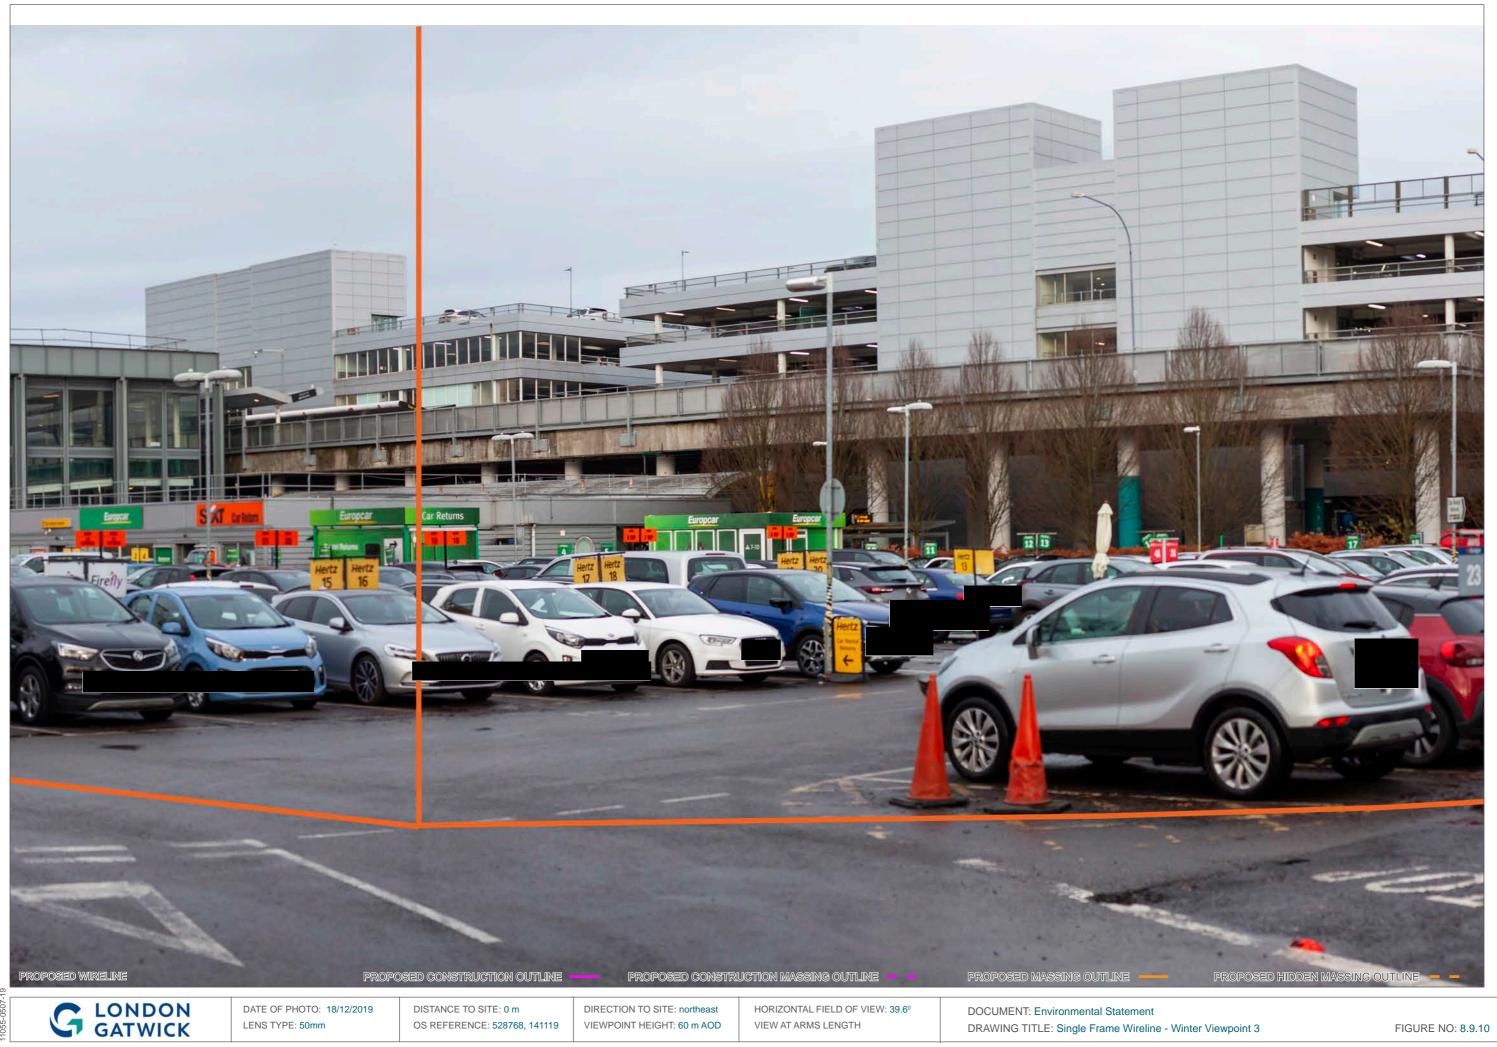

EXISTING VIEW

PROPOSED WIRELINE

PROPOSED CONSTRUCTION OUTLINE

PROPOSED HIDDEN CONSTRUCTION OUTLINE - -

PROPOSED MASSING OUTLINE

G LONDON GATWICK

DATE OF PHOTO: 18/12/2019 LENS TYPE: 50mm

DISTANCE TO SITE: 0 m OS REFERENCE: 528768, 141119

DIRECTION TO SITE: northeast VIEWPOINT HEIGHT: 60 m AOD HORIZONTAL FIELD OF VIEW: 90° FOR CONTEXT ONLY

DOCUMENT: Environmental Statement

PROPOSED HIDDEN MASSING OUTLINE ---

DRAWING TITLE: Existing and Proposed Wireline - Winter Viewpoint 3