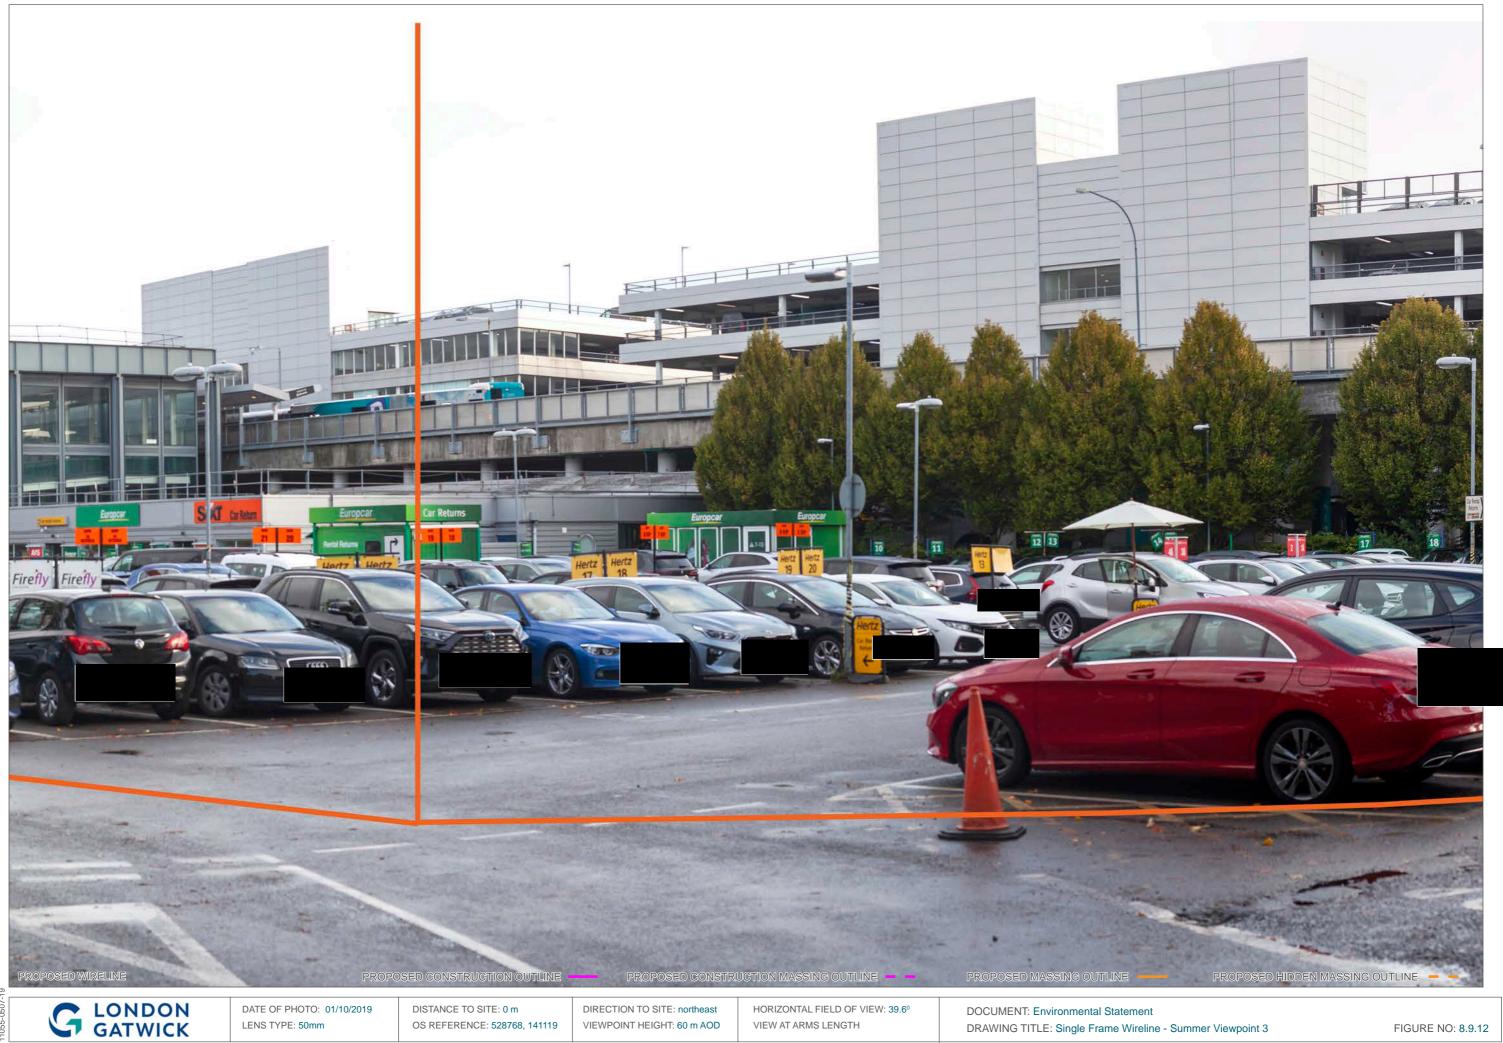

EXISTING VIEW

PROPOSED WIRELINE

PROPOSED CONSTRUCTION OUTLINE

PROPOSED HIDDEN CONSTRUCTION OUTLINE - -

PROPOSED MASSING OUTLINE

G LONDON GATWICK

DATE OF PHOTO: 18/12/2019 LENS TYPE: 50mm

DISTANCE TO SITE: 0 m OS REFERENCE: 528768, 141119

DIRECTION TO SITE: northeast VIEWPOINT HEIGHT: 60 m AOD HORIZONTAL FIELD OF VIEW: 90° FOR CONTEXT ONLY

DOCUMENT: Environmental Statement

PROPOSED HIDDEN MASSING OUTLINE ---

DRAWING TITLE: Existing and Proposed Wireline - Winter Viewpoint 3

EXISTING VIEW

PROPOSED CONSTRUCTION OUTLINE

PROPOSED HIDDEN CONSTRUCTION OUTLINE - -

PROPOSED MASSING OUTLINE -

DISTANCE TO SITE: 0 m OS REFERENCE: 528768, 141119

DIRECTION TO SITE: northeast VIEWPOINT HEIGHT: 60 m AOD HORIZONTAL FIELD OF VIEW: 90° FOR CONTEXT ONLY

DOCUMENT: Environmental Statement

DRAWING TITLE: Existing and Proposed Wireline - Summer Viewpoint 3

DRAWING TITLE: Single Frame Wireline - Summer Viewpoint 3

EXISTING VIEW

DATE OF PHOTO: 20/03/2019 LENS TYPE: 50mm