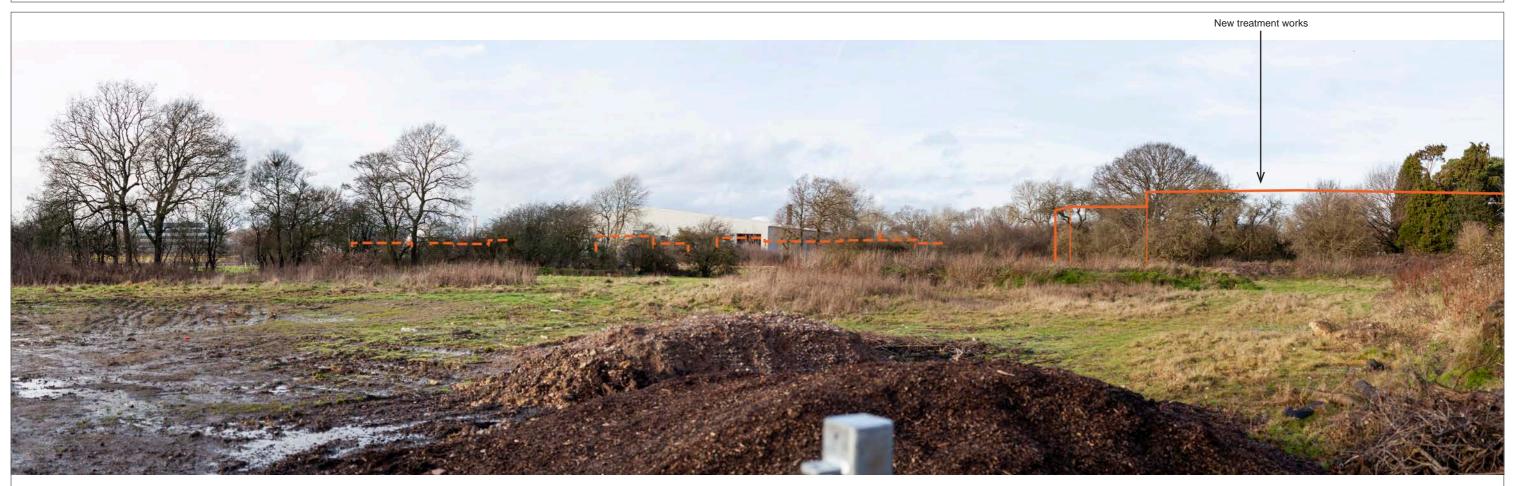

DIRECTION TO SITE: west VIEWPOINT HEIGHT: 61 m AOD HORIZONTAL FIELD OF VIEW: 90° FOR CONTEXT ONLY

DOCUMENT: Environmental Statement FIGURE TITLE: Existing and Proposed Wireline - Summer Viewpoint 9









DATE OF PHOTO: 07/11/2019 LENS TYPE: 50mm

DISTANCE TO SITE: 0 m OS REFERENCE: 529478, 141170

DIRECTION TO SITE: southwest VIEWPOINT HEIGHT: 61 m AOD HORIZONTAL FIELD OF VIEW: 90° FOR CONTEXT ONLY

DOCUMENT: Environmental Statement



FIGURE TITLE: Existing and Proposed Wireline - Winter Viewpoint 10









DISTANCE TO SITE: 0 m OS REFERENCE: 529478, 141170

DIRECTION TO SITE: southwest VIEWPOINT HEIGHT: 61 m AOD HORIZONTAL FIELD OF VIEW: 90° FOR CONTEXT ONLY

DOCUMENT: Environmental Statement FIGURE TITLE: Existing and Proposed Wireline - Winter Viewpoint 10







EXISTING VIEW



PROPOSED WIRELINE

PROPOSED CONSTRUCTION OUTLINE

PROPOSED HIDDEN CONSTRUCTION OUTLINE - -

## PROPOSED MASSING OUTLINE



DISTANCE TO SITE: 0 m OS REFERENCE: 529293, 140059

DIRECTION TO SITE: northwest VIEWPOINT HEIGHT: 68 m AOD HORIZONTAL FIELD OF VIEW: 90° FOR CONTEXT ONLY

DOCUMENT: Environmental Statement

PROPOSED HIDDEN MASSING OUTLINE







PROPOSED WIRELINE

PROPOSED CONSTRUCTION OUTLINE

PROPOSED HIDDEN CONSTRUCTION OUTLINE - -

PROPOSED MASSING OUTLINE



DATE OF PHOTO: 01/07/2019 LENS TYPE: 50mm

DISTANCE TO SITE: 0 m OS REFERENCE: 529293, 140059

DIRECTION TO SITE: northwest VIEWPOINT HEIGHT: 68 m AOD HORIZONTAL FIELD OF VIEW: 90° FOR CONTEXT ONLY

DOCUMENT: Environmental Statement



PROPOSED HIDDEN MASSING OUTLINE







PROPOSED WIRELINE

PROPOSED CONSTRUCTION OUTLINE