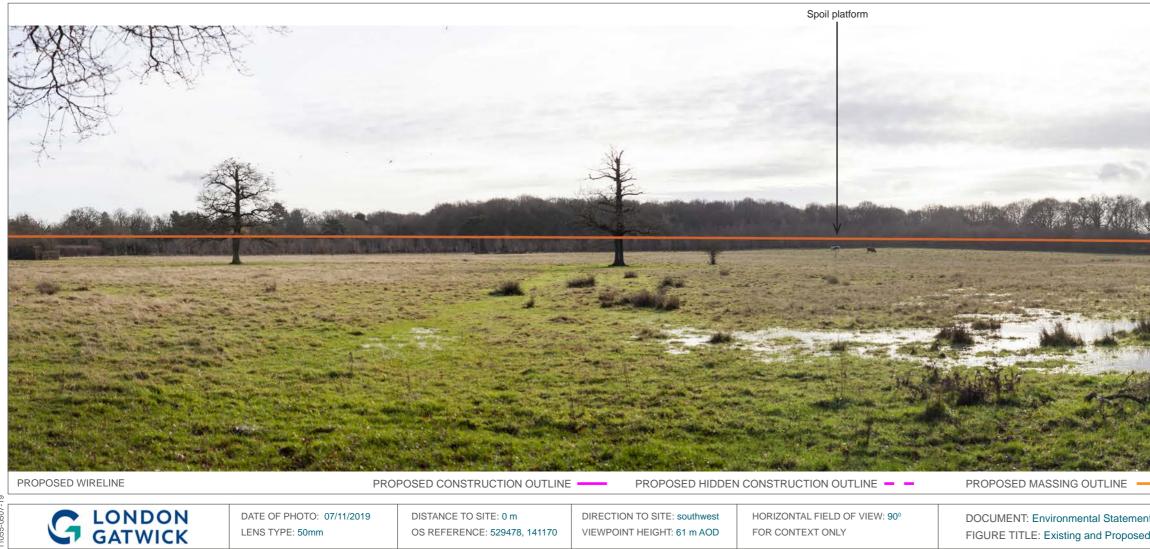

DISTANCE TO SITE: 0 m OS REFERENCE: 529478, 141170

DIRECTION TO SITE: southwest VIEWPOINT HEIGHT: 61 m AOD HORIZONTAL FIELD OF VIEW: 90° FOR CONTEXT ONLY

DOCUMENT: Environmental Statement

FIGURE TITLE: Existing and Proposed Wireline - Winter Viewpoint 10