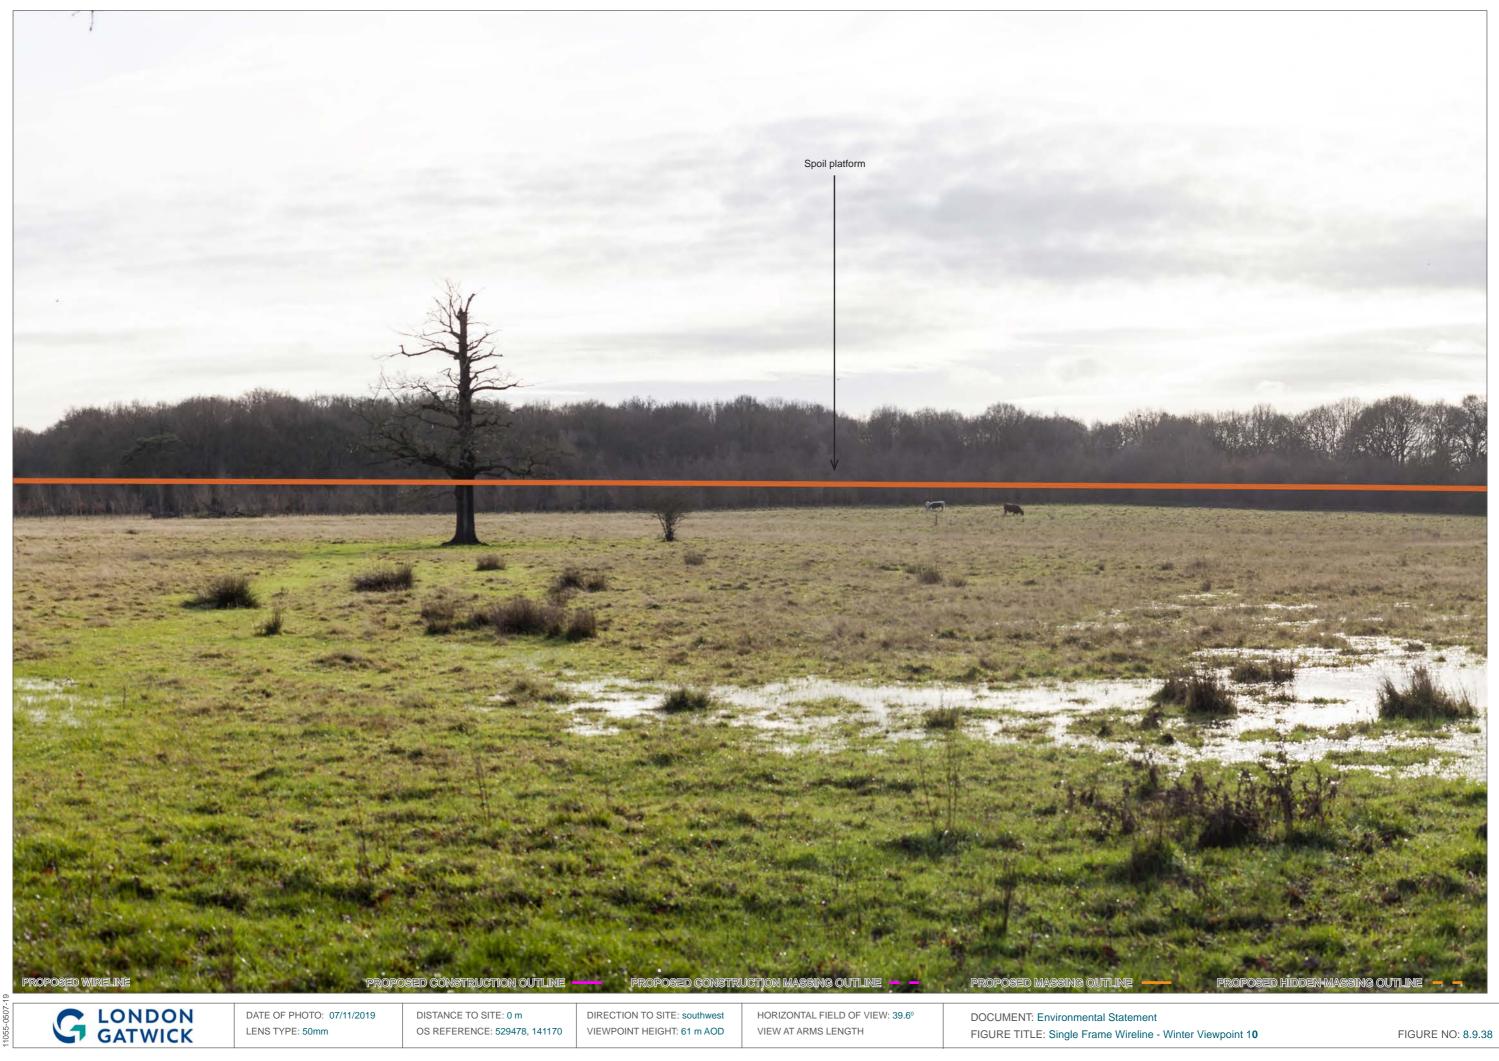

DISTANCE TO SITE: 0 m OS REFERENCE: 529478, 141170

DIRECTION TO SITE: southwest VIEWPOINT HEIGHT: 61 m AOD HORIZONTAL FIELD OF VIEW: 90° FOR CONTEXT ONLY

DOCUMENT: Environmental Statement

FIGURE TITLE: Existing and Proposed Wireline - Winter Viewpoint 10