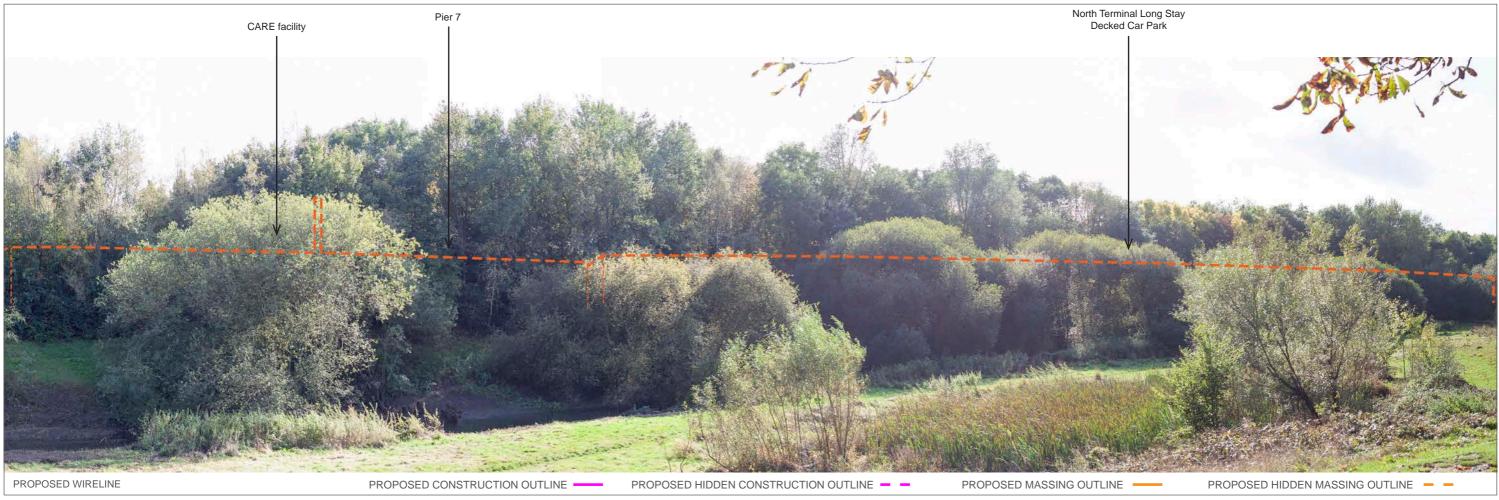

DATE OF PHOTO: 20/03/2019 LENS TYPE: 50mm DISTANCE TO SITE: 32 m OS REFERENCE: 526807, 141865 DIRECTION TO SITE: southwest VIEWPOINT HEIGHT: 60 m AOD HORIZONTAL FIELD OF VIEW: 90° FOR CONTEXT ONLY DOCUMENT: Environmental Statement

FIGURE TITLE: Existing and Proposed Wireline - Winter Viewpoint 5

DATE OF PHOTO: 22/07/2020 LENS TYPE: 50mm

DISTANCE TO SITE: 32 m OS REFERENCE: 526807, 141865

DIRECTION TO SITE: southwest VIEWPOINT HEIGHT: 60 m AOD HORIZONTAL FIELD OF VIEW: 90° FOR CONTEXT ONLY