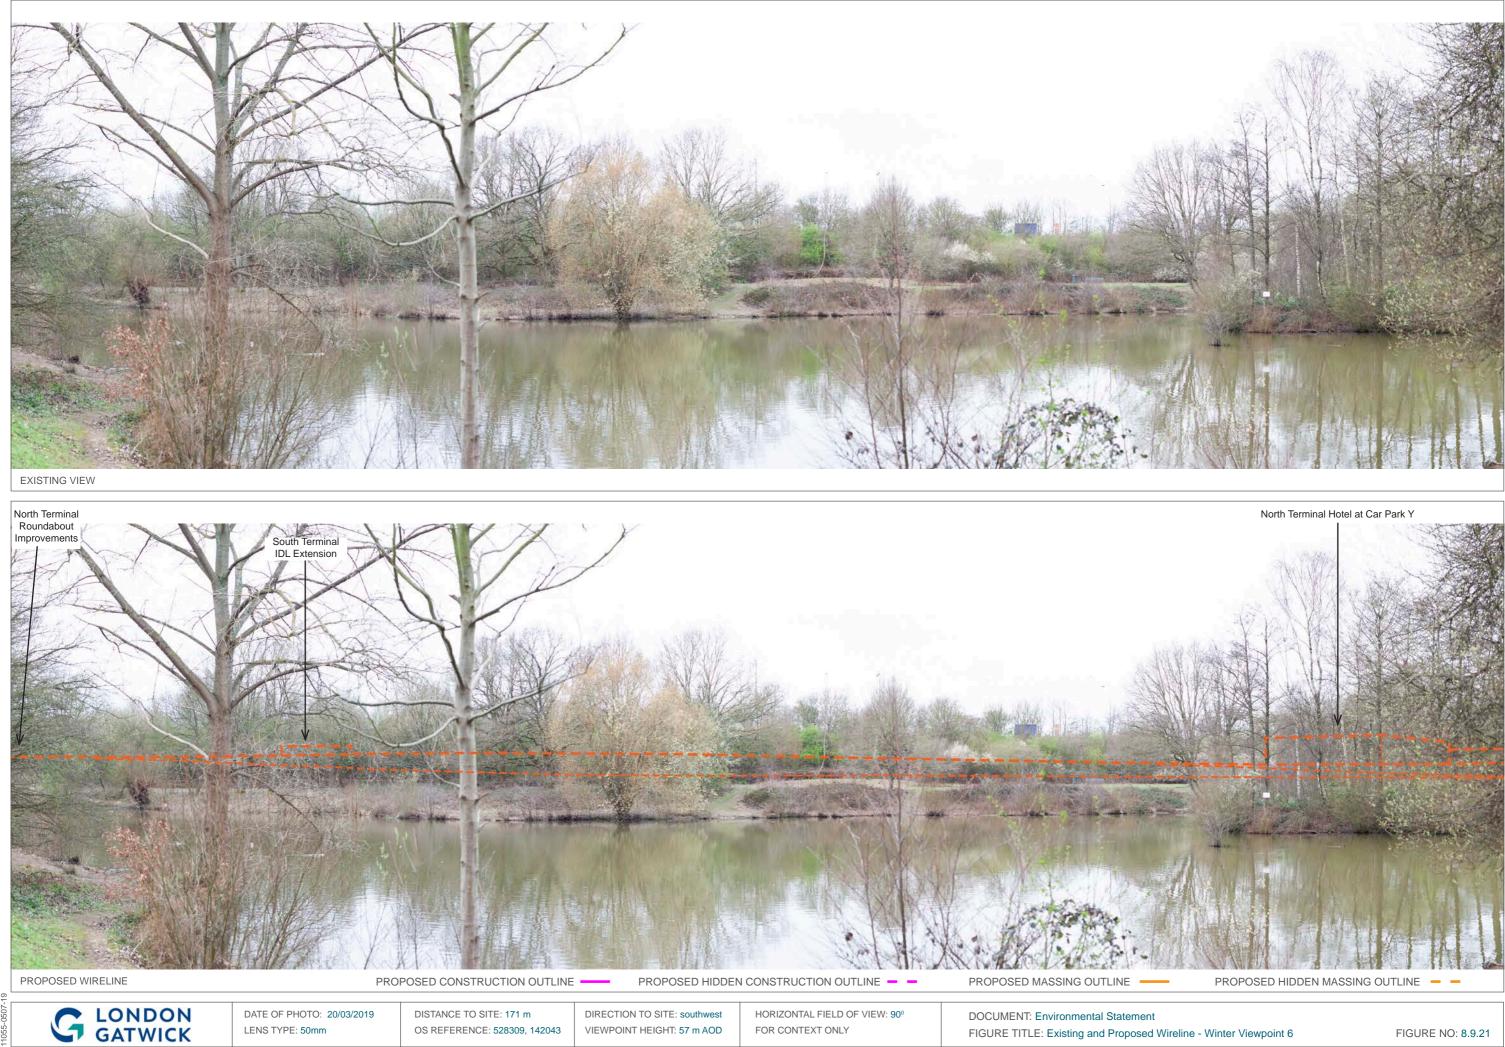

DOCUMENT: Environmental Statement

LENS TYPE: 50mm

DISTANCE TO SITE: 171 m OS REFERENCE: 528309, 142043

DIRECTION TO SITE: southwest VIEWPOINT HEIGHT: 57 m AOD HORIZONTAL FIELD OF VIEW: 90° FOR CONTEXT ONLY

DOCUMENT: Environmental Statement FIGURE TITLE: Existing and Proposed Wireline - Winter Viewpoint 6

PROPOSED WIRELINE

PROPOSED CONSTRUCTION OUTLINE

PROPOSED HIDDEN CONSTRUCTION OUTLINE - -

PROPOSED MASSING OUTLINE

DATE OF PHOTO: 01/07/2019 LENS TYPE: 50mm

DISTANCE TO SITE: 171 m OS REFERENCE: 528309, 142043

DIRECTION TO SITE: southwest VIEWPOINT HEIGHT: 57 m AOD HORIZONTAL FIELD OF VIEW: 90° FOR CONTEXT ONLY

DOCUMENT: Environmental Statement