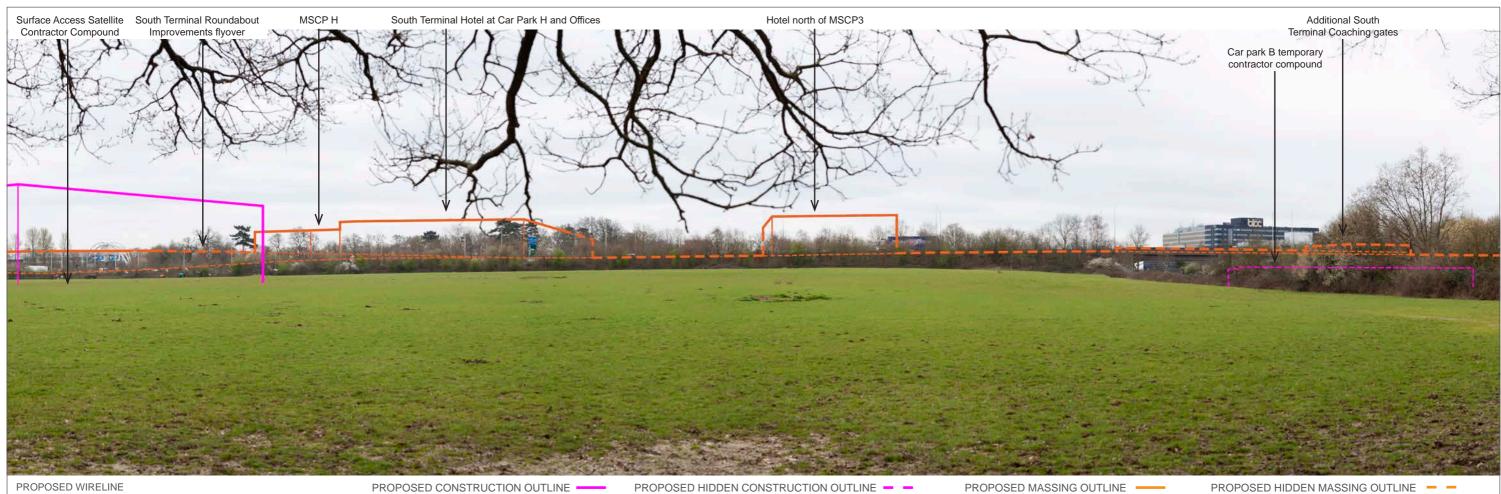

DOCUMENT: Environmental Statement DRAWING TITLE: Single Frame Wireline - Summer Viewpoint 7

G LONDON GATWICK

DATE OF PHOTO: 07/01/2019 LENS TYPE: 50mm

DISTANCE TO SITE: 25 m OS REFERENCE: 528760, 141891

DIRECTION TO SITE: southwest VIEWPOINT HEIGHT: 60 m AOD HORIZONTAL FIELD OF VIEW: 90° FOR CONTEXT ONLY

DOCUMENT: Environmental Statement FIGURE TITLE: Existing and Proposed Wireline - Winter Viewpoint 8

DATE OF PHOTO: 01/07/2019 LENS TYPE: 50mm

DISTANCE TO SITE: 25 m OS REFERENCE: 528760, 141891

DIRECTION TO SITE: southwest VIEWPOINT HEIGHT: 60 m AOD HORIZONTAL FIELD OF VIEW: 90° FOR CONTEXT ONLY