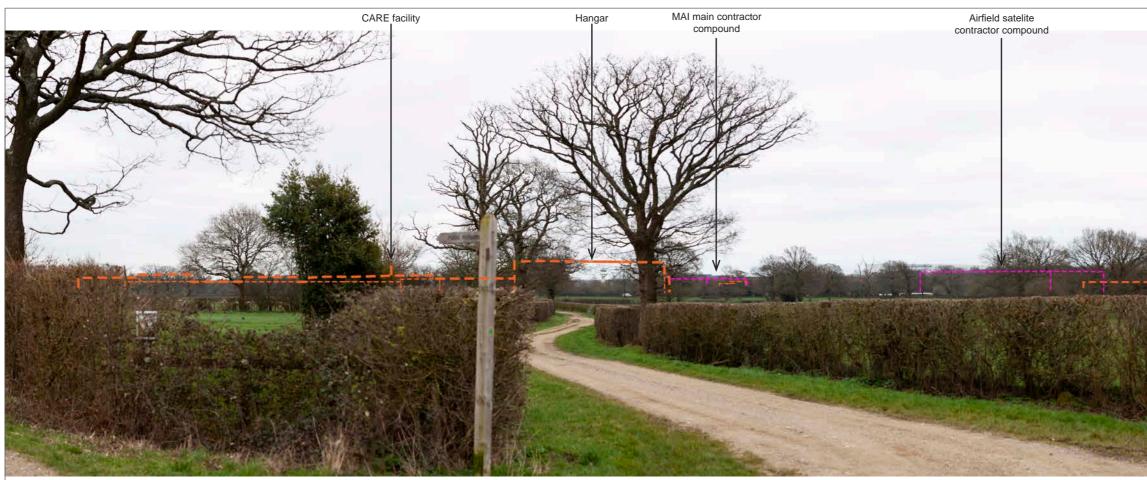

CONSTRUCTION OUTLINE

PROPOSED HIDDEN CONSTRUCTION OUTLINE -

## PROPOSED MASSING OUTLINE

DISTANCE TO SITE: 384 m OS REFERENCE: 527941, 139717 DIRECTION TO SITE: north VIEWPOINT HEIGHT: 74 m AOD HORIZONTAL FIELD OF VIEW: 90° FOR CONTEXT ONLY

DOCUMENT: Environmental Statement DRAWING TITLE: Existing and Proposed Wireline - Winter Viewpoint 12







DRAWING TITLE: Existing and Proposed Wireline - Summer Viewpoint 12





EXISTING VIEW



PROPOSED WIRELINE

PROPOSED CONSTRUCTION OUTLINE

PROPOSED HIDDEN CONSTRUCTION OUTLINE - -

PROPOSED MASSING OUTLINE



DISTANCE TO SITE: 945 km OS REFERENCE: 524024, 139712 DIRECTION TO SITE: northeast VIEWPOINT HEIGHT: 69 m AOD HORIZONTAL FIELD OF VIEW: 90° FOR CONTEXT ONLY

DOCUMENT: Environmental Statement



PROPOSED HIDDEN MASSING OUTLINE - -







PROPOSED WIRELINE

PROPOSED CONSTRUCTION OUTLINE

PROPOSED HIDDEN CONSTRUCTION OUTLINE - -

PROPOSED MASSING OUTLINE



DISTANCE TO SITE: 320 m OS REFERENCE: 525070, 141413

DIRECTION TO SITE: east VIEWPOINT HEIGHT: 68 m AOD HORIZONTAL FIELD OF VIEW: 90° FOR CONTEXT ONLY

DOCUMENT: Environmental Statement



DRAWING TITLE: Existing and Proposed Wireline - Winter Viewpoint 14







G LONDON GATWICK

PROPOSED CONSTRUCTION OUTLINE

PROPOSED HIDDEN CONSTRUCTION OUTLINE - -

## PROPOSED MASSING OUTLINE -

DATE OF PHOTO: 01/07/2019 LENS TYPE: 50mm

DISTANCE TO SITE: 320 m OS REFERENCE: 525070, 141413

DIRECTION TO SITE: east VIEWPOINT HEIGHT: 68 m AOD HORIZONTAL FIELD OF VIEW: 90° FOR CONTEXT ONLY

DOCUMENT: Environmental Statement









G LONDON GATWICK

DATE OF PHOTO: 07/01/2019 LENS TYP