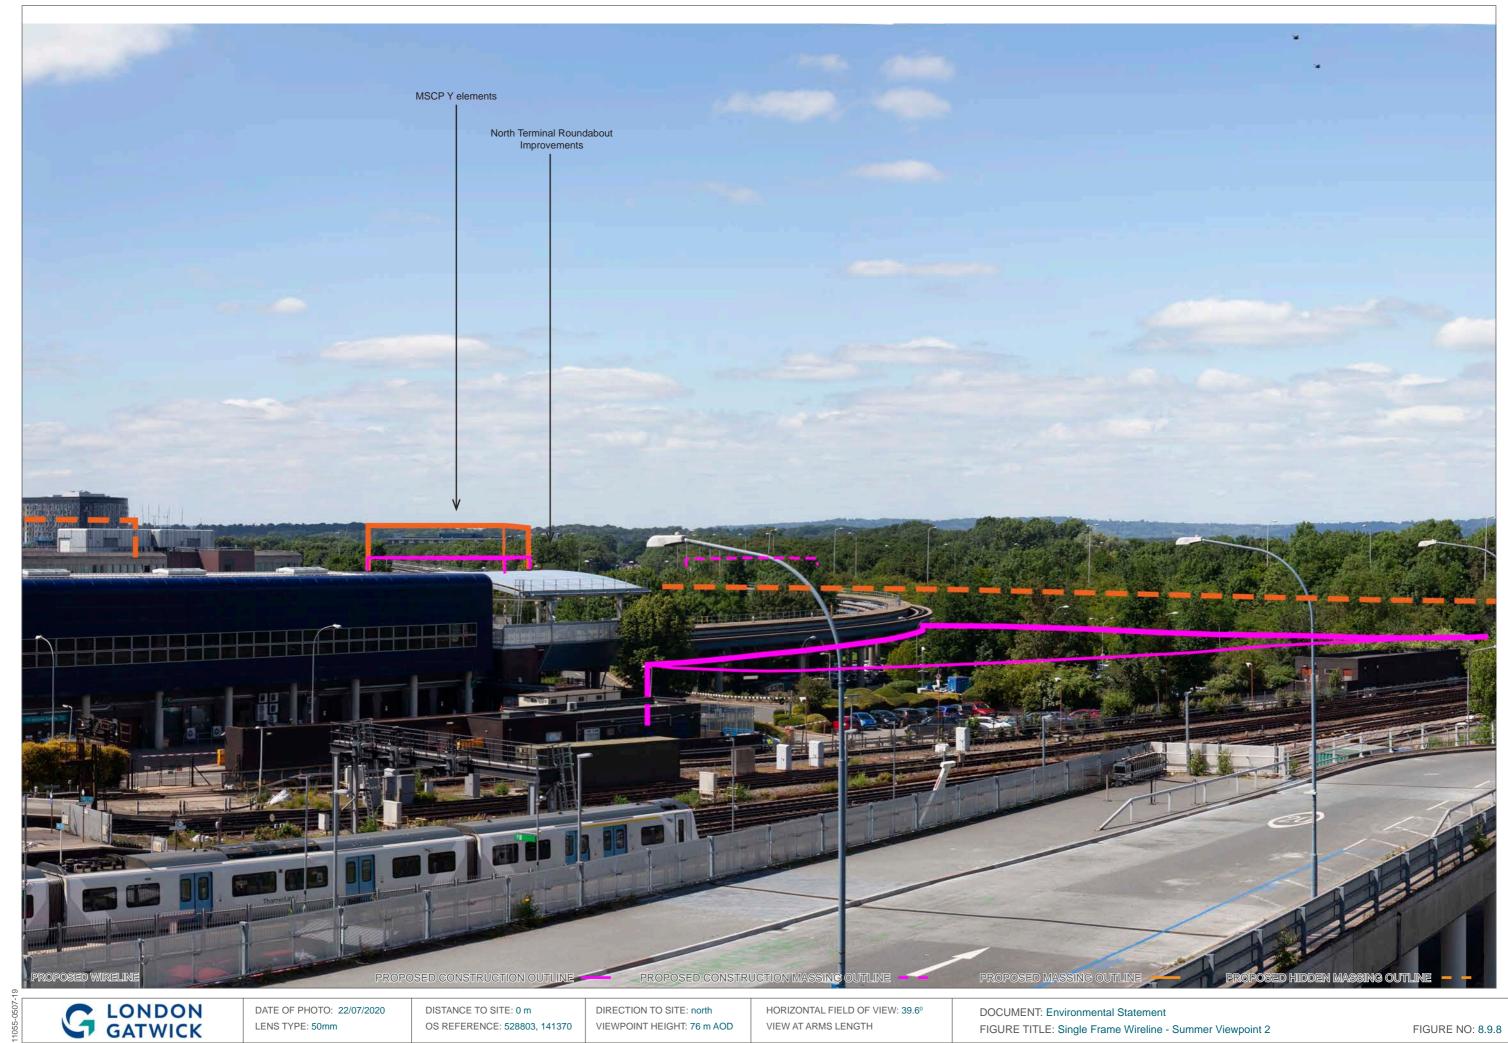

PROPOSED CONSTRUCTION OUTLINE

PROPOSED HIDDEN CONSTRUCTION OUTLINE - -

PROPOSED MASSING OUTLINE

DATE OF PHOTO: 01/07/2019 LENS TYPE: 50mm DISTANCE TO SITE: 103 m OS REFERENCE: 528438, 141876 DIRECTION TO SITE: southwest VIEWPOINT HEIGHT: 58 m AOD HORIZONTAL FIELD OF VIEW: 90° FOR CONTEXT ONLY

DOCUMENT: Environmental Statement DRAWING TITLE: Existing and Proposed Wireline - Summer Viewpoint 7

DATE OF PHOTO: 01/07/2019 LENS TYPE: 50mm

DISTANCE TO SITE: 103 m OS REFERENCE: 528438, 141876

DIRECTION TO SITE: southwest VIEWPOINT HEIGHT: 58 m AOD HORIZONTAL FIELD OF VIEW: 39.6° VIEW AT ARMS LENGTH

DOCUMENT: Environmental Statement DRAWING TITLE: Single Frame Wireline - Summer Viewpoint 7

G LONDON GATWICK

DATE OF PHOTO: 07/01/2019 LENS TYPE: 50mm

DISTANCE TO SITE: 25 m OS REFERENCE: 528760, 141891

DIRECTION TO SITE: southwest VIEWPOINT HEIGHT: 60 m AOD HORIZONTAL FIELD OF VIEW: 90° FOR CONTEXT ONLY