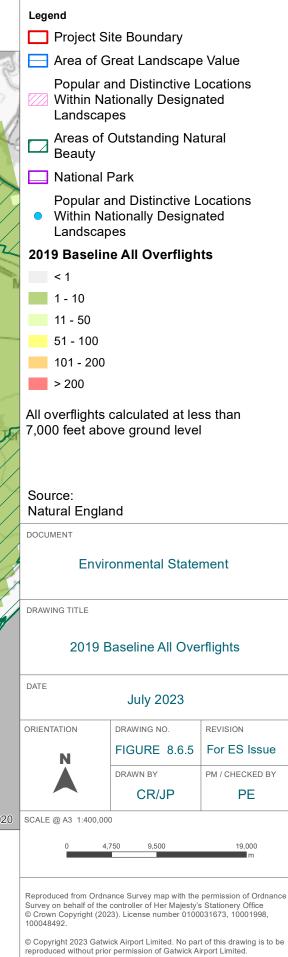

scape and Visual Resources Figures – Part 2

#### **Book 5**

VERSION: 1.0 DATE: JULY 2023 Application Document Ref: 5.2 PINS Reference Number: TR020005

Infrastructure Planning (Applications: Prescribed Forms and Procedure) Regulations 2009





Reproduced from Ordnance Survey map with the permission of Ordnance Survey on behalf of the controller of Her Majesty's Stationery Office © Crown Copyright (2023). License number 0100031673, 10001998, 100048492.

 $\ensuremath{\textcircled{O}}$  Copyright 2023 Gatwick Airport Limited. No part of this drawing is to be reproduced without prior permission of Gatwick Airport Limited.





 $\circledcirc$  Copyright 2023 Gatwick Airport Limited. No part of this drawing is to be reproduced without prior permission of Gatwick Airport Limited.























EXISTING VIEW



G LONDON GATWICK

DATE OF PHOTO: 20/03/2020 LENS TYPE: 50mm

DISTANCE TO SITE: 0 m OS REFERENCE: 528013, 141778 DIRECTION TO SITE: west VIEWPOINT HEIGHT: 59 m AOD HORIZONTAL FIELD OF VIEW: 90° FOR CONTEXT ONLY

DOCUMENT: Environmental Statement FIGURE TITLE: Existing and Proposed Wireline - Winter Viewpoint 1







EXISTING VIEW



G LONDON GATWICK

DATE OF PHOTO: 22/07/2020 LENS TYPE: 50mm DISTANCE TO SITE: 0 m OS REFERENCE: 528013, 141778 DIRECTION TO SITE: west VIEWPOINT HEIGHT: 59 m AOD HORIZONTAL FIELD OF VIEW: 90° FOR CONTEXT ONLY

DOCUMENT: Environmental Statement FIGURE TITLE: Existing and Proposed Wireline - Summer Viewpoint 1





LENS TYPE: 50mm

OS REFERENCE: 528013, 141778

VIEWPOINT HEIGHT: 59 m AOD

VIEW AT ARMS LENGTH

FIGURE TITLE: Single Fram