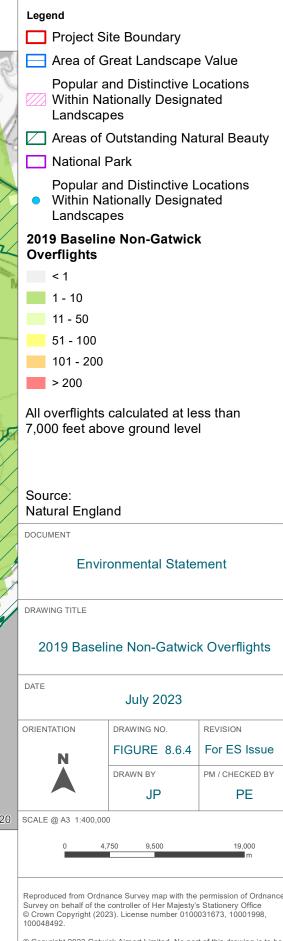

Townscape and Visual Resources Figures – Part 2

#### **Book 5**

VERSION: 1.0 DATE: JULY 2023 Application Document Ref: 5.2 PINS Reference Number: TR020005

Infrastructure Planning (Applications: Prescribed Forms and Procedure) Regulations 2009





Reproduced from Ordnance Survey map with the permission of Ordnance Survey on behalf of the controller of Her Majesty's Stationery Office © Crown Copyright (2023). License number 0100031673, 10001998, 100048492.

 $\ensuremath{\textcircled{O}}$  Copyright 2023 Gatwick Airport Limited. No part of this drawing is to be reproduced without prior permission of Gatwick Airport Limited.





 $\circledcirc$  Copyright 2023 Gatwick Airport Limited. No part of this drawing is to be reproduced without prior permission of Gatwick Airport Limited.























EXISTING VIEW



G LONDON GATWICK

DATE OF PHOTO: 20/03/2020 LENS TYPE: 50mm

DISTANCE TO SITE: 0 m OS REFERENCE: 528013, 141778 DIRECTION TO SITE: west VIEWPOINT HEIGHT: 59 m AOD HORIZONTAL FIELD OF VIEW: 90° FOR CONTEXT ONLY

DOCUMENT: Environmental Statement FIGURE TITLE: Existing and Proposed Wireline - Winter Viewpoint 1







EXISTING VIEW



G LONDON GATWICK

DATE OF PHOTO: 22/07/2020 LENS TYPE: 50mm DISTANCE TO SITE: 0 m OS REFERENCE: 528013, 141778 DIRECTION TO SITE: west VIEWPOINT HEIGHT: 59 m AOD HORIZONTAL FIELD OF VIEW: 90° FOR CONTEXT ONLY

DOCUMENT: Environmental Statement FIGURE TITLE: Existing and Proposed Wireline - Summer Viewpoint 1





LENS TYPE: 50mm

OS REFERENCE: 528013, 141778

VIEWPOINT HEIGHT: 59 m AOD

VIEW AT ARMS LENGTH

FIGURE TITLE: Single