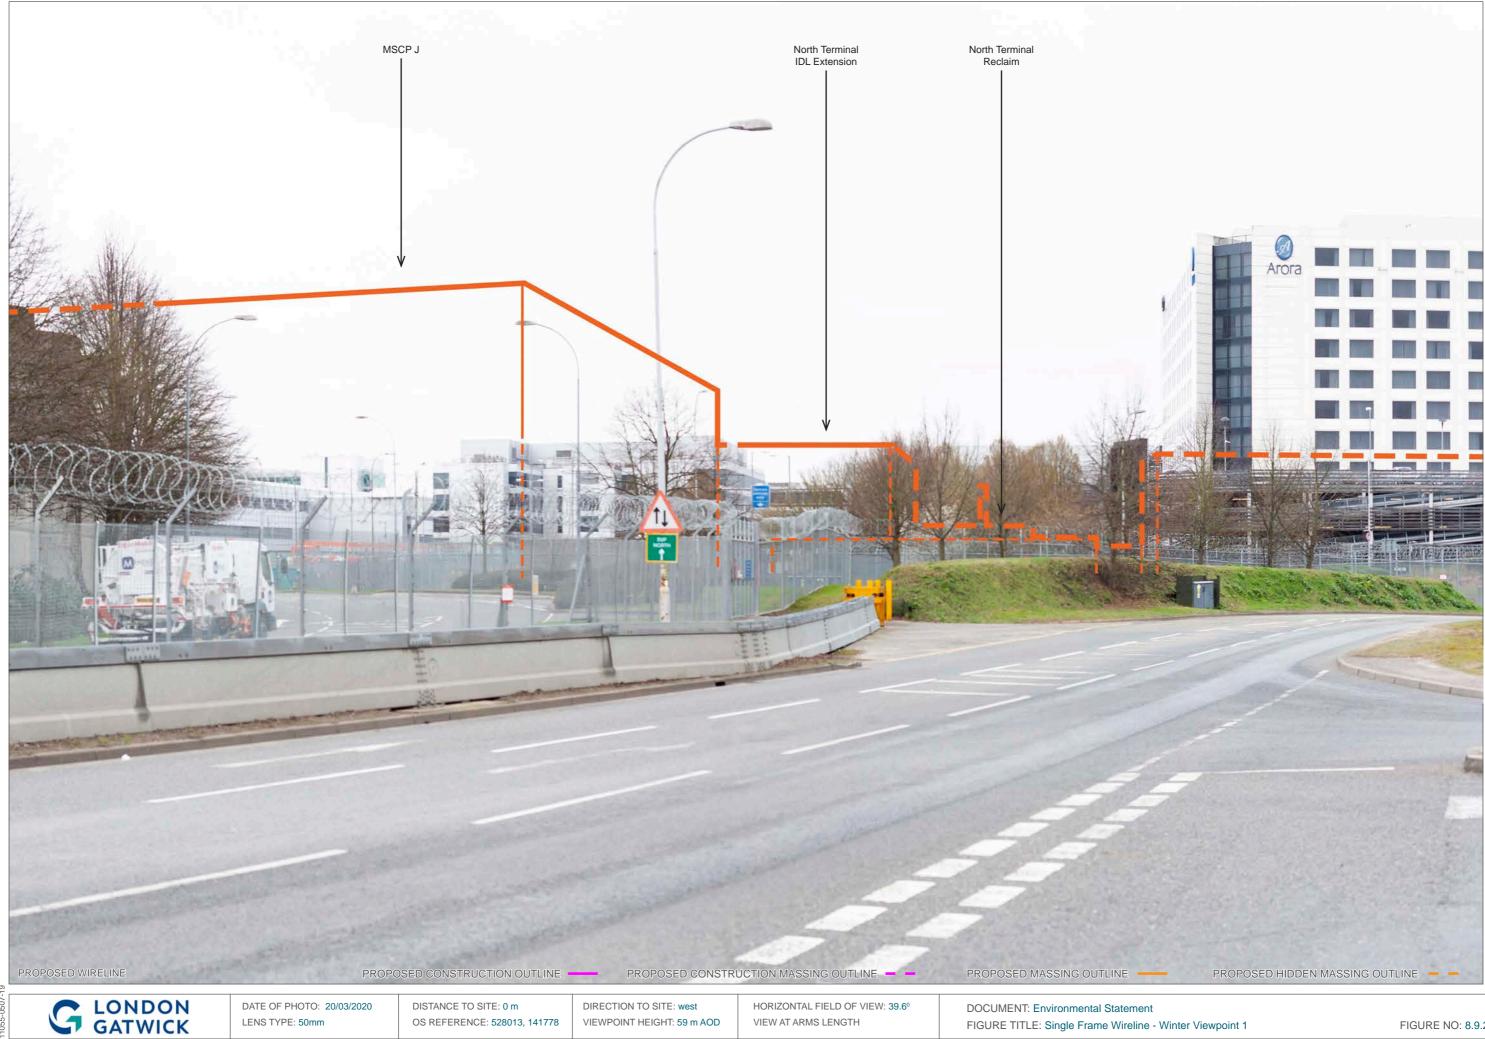

DOCUMENT: Environmental Statement FIGURE TITLE: Existing and Proposed Wireline - Summer Viewpoint 1

LENS TYPE: 50mm

OS REFERENCE: 528013, 141778

VIEWPOINT HEIGHT: 59 m AOD

VIEW AT ARMS LENGTH

FIGURE TITLE: Single Frame Wireline - Summer Viewpoint 1