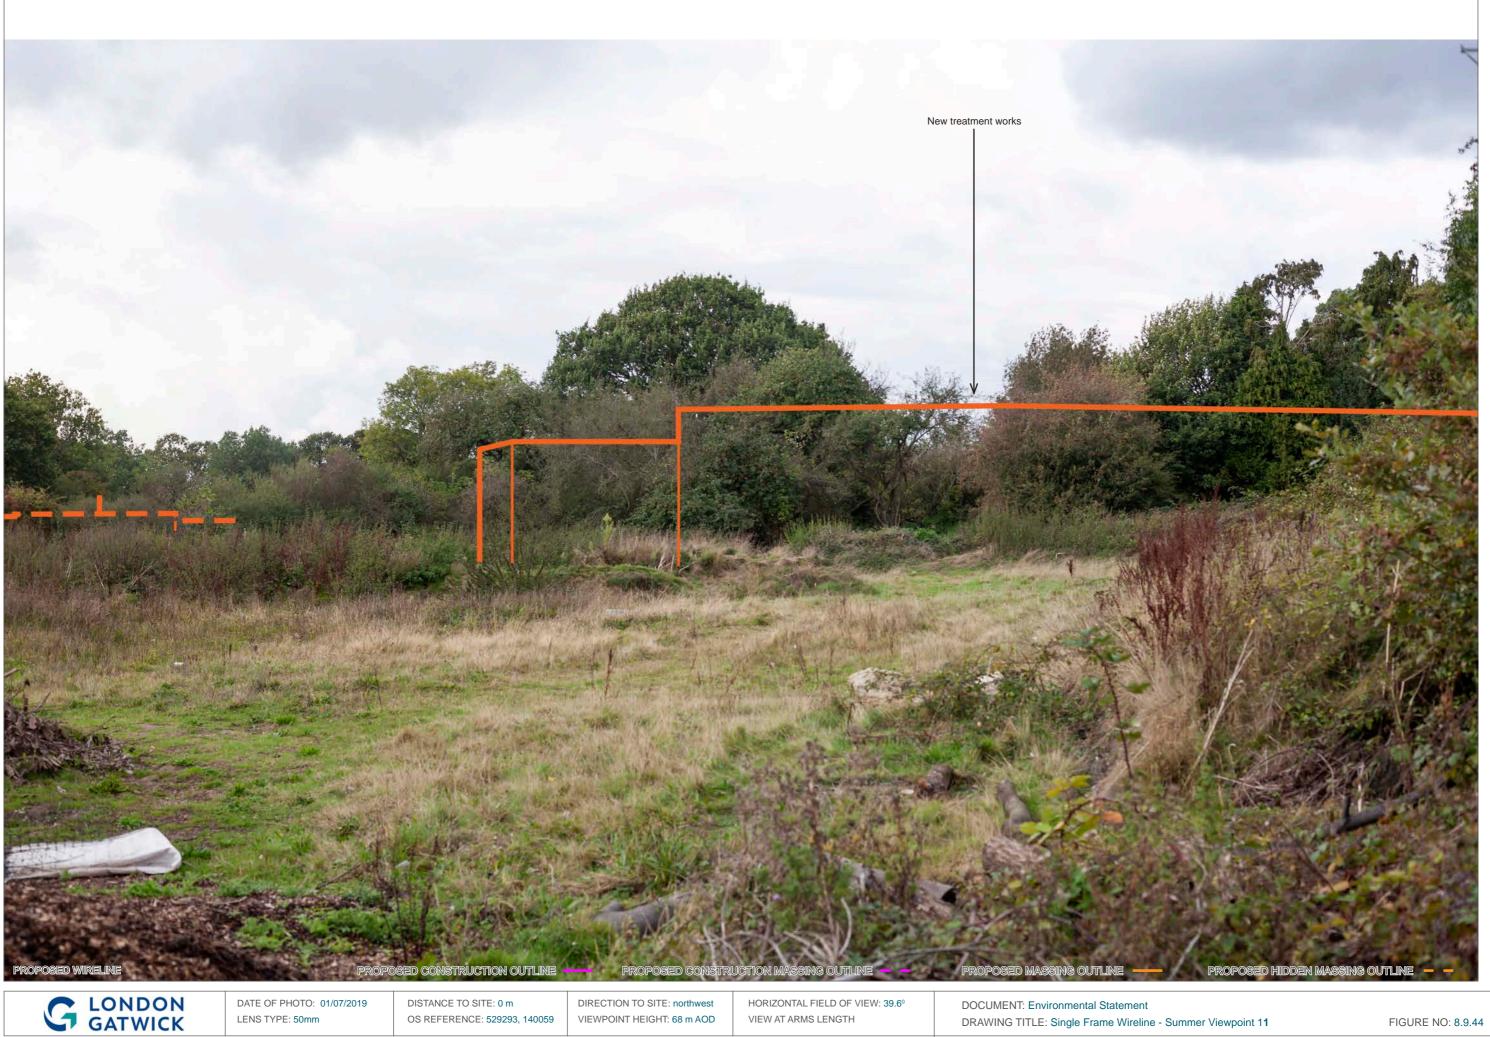

## PROPOSED MASSING OUTLINE

DISTANCE TO SITE: 0 m OS REFERENCE: 529293, 140059

DIRECTION TO SITE: northwest VIEWPOINT HEIGHT: 68 m AOD HORIZONTAL FIELD OF VIEW: 90° FOR CONTEXT ONLY

DOCUMENT: Environmental Statement

PROPOSED HIDDEN MASSING OUTLINE

PROPOSED WIRELINE

PROPOSED CONSTRUCTION OUTLINE

PROPOSED HIDDEN CONSTRUCTION OUTLINE - -

PROPOSED MASSING OUTLINE

DATE OF PHOTO: 01/07/2019 LENS TYPE: 50mm

DISTANCE TO SITE: 0 m OS REFERENCE: 529293, 140059

DIRECTION TO SITE: northwest VIEWPOINT HEIGHT: 68 m AOD HORIZONTAL FIELD OF VIEW: 90° FOR CONTEXT ONLY

DOCUMENT: Environmental Statement

PROPOSED HIDDEN MASSING OUTLINE

PROPOSED WIRELINE

PROPOSED CONSTRUCTION OUTLINE