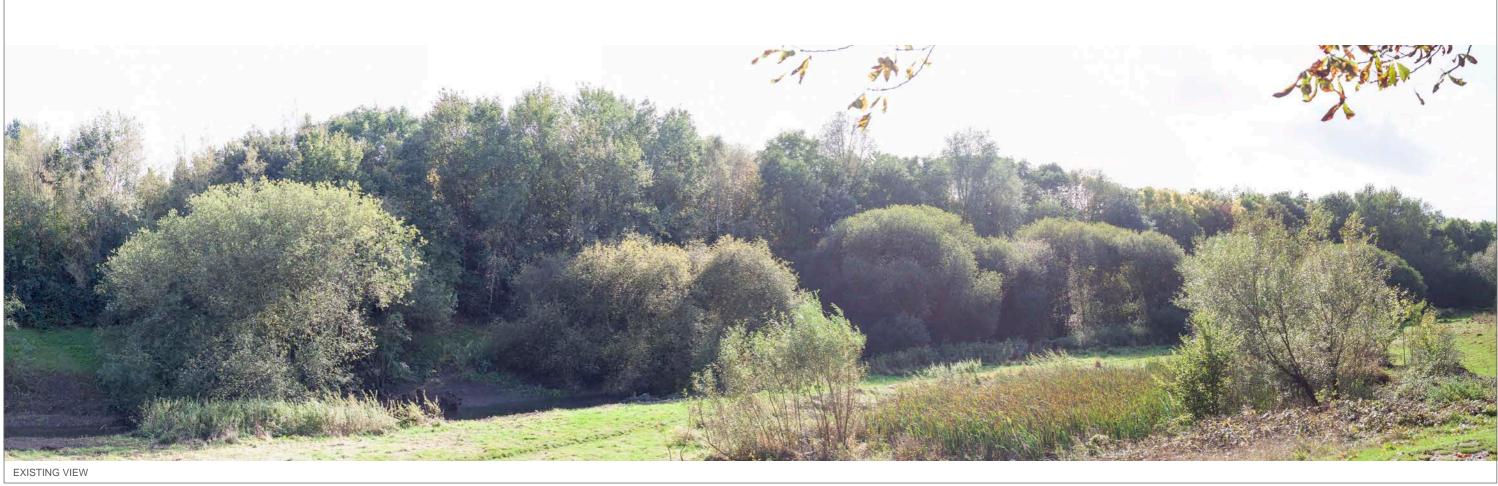

DATE OF PHOTO: 20/03/2019 LENS TYPE: 50mm DISTANCE TO SITE: 32 m OS REFERENCE: 526807, 141865 DIRECTION TO SITE: southwest VIEWPOINT HEIGHT: 60 m AOD HORIZONTAL FIELD OF VIEW: 90° FOR CONTEXT ONLY DOCUMENT: Environmental Statement

FIGURE TITLE: Existing and Proposed Wireline - Winter Viewpoint 5

DATE OF PHOTO: 22/07/2020 LENS TYPE: 50mm

DISTANCE TO SITE: 32 m OS REFERENCE: 526807, 141865

DIRECTION TO SITE: southwest VIEWPOINT HEIGHT: 60 m AOD HORIZONTAL FIELD OF VIEW: 90° FOR CONTEXT ONLY