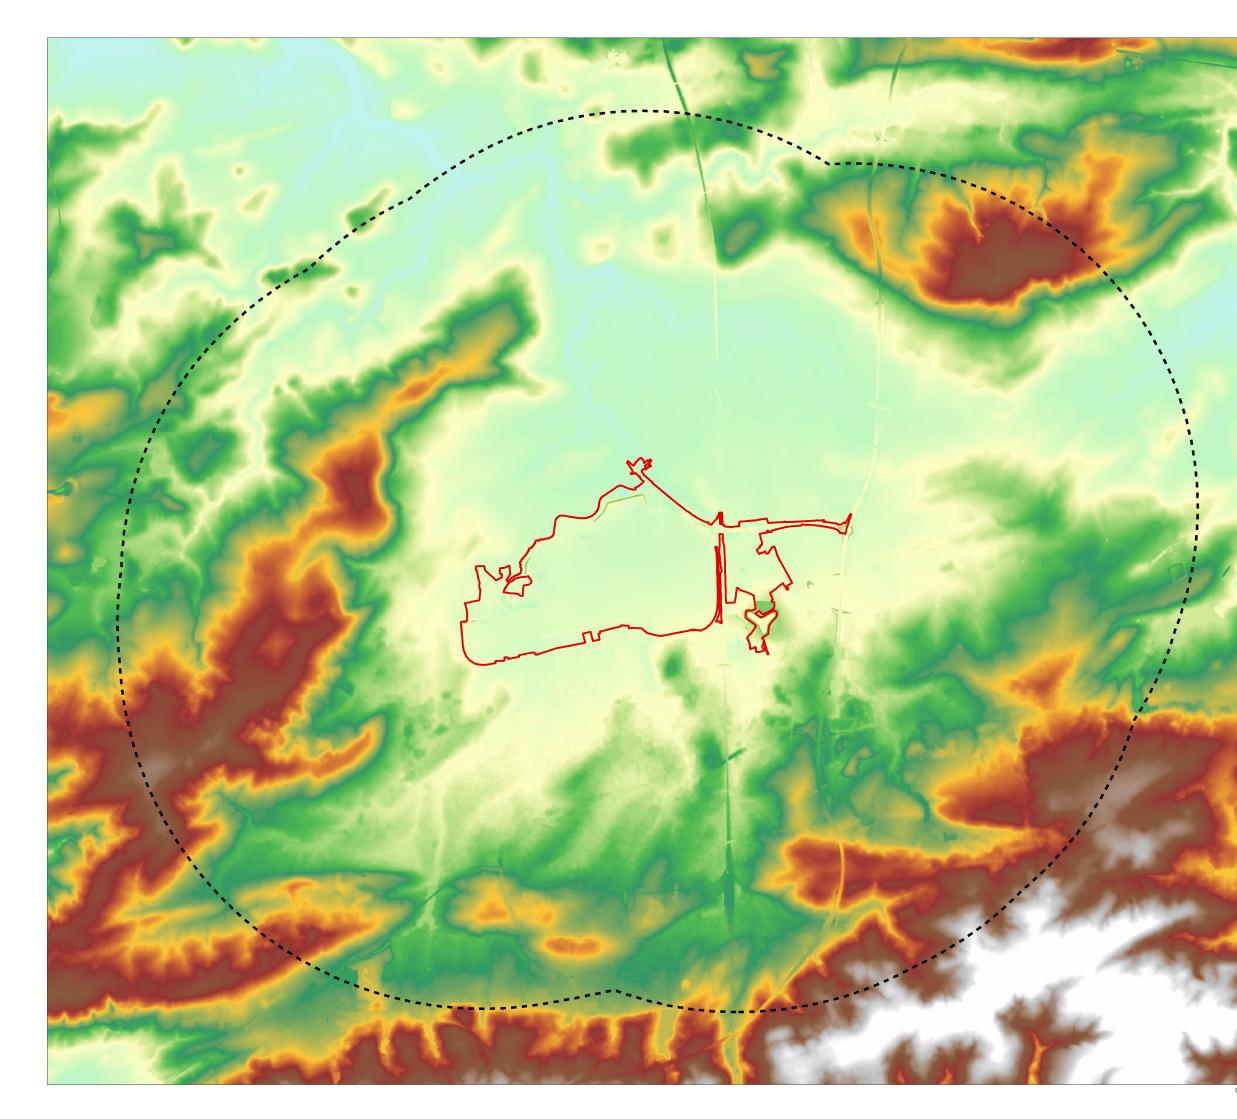

# Gatwick Airport Northern Runway Project

Environmental Statement Landscape, Townscape and Visual Resources Figures – Part 2

#### **Book 5**

VERSION: 1.0 DATE: JULY 2023 Application Document Ref: 5.2 PINS Reference Number: TR020005

Infrastructure Planning (Applications: Prescribed Forms and Procedure) Regulations 2009





Reproduced from Ordnance Survey map with the permission of Ordnance Survey on behalf of the controller of Her Majesty's Stationery Office © Crown Copyright (2023). License number 0100031673, 10001998, 100048492.

 $\ensuremath{\textcircled{O}}$  Copyright 2023 Gatwick Airport Limited. No part of this drawing is to be reproduced without prior permission of Gatwick Airport Limited.





 $\circledcirc$  Copyright 2023 Gatwick Airport Limited. No part of this drawing is to be reproduced without prior permission of Gatwick Airport Limited.























EXISTING VIEW



G LONDON GATWICK

DATE OF PHOTO: 20/03/2020 LENS TYPE: 50mm

DISTANCE TO SITE: 0 m OS REFERENCE: 528013, 141778 DIRECTION TO SITE: west VIEWPOINT HEIGHT: 59 m AOD HORIZONTAL FIELD OF VIEW: 90° FOR CONTEXT ONLY

DOC