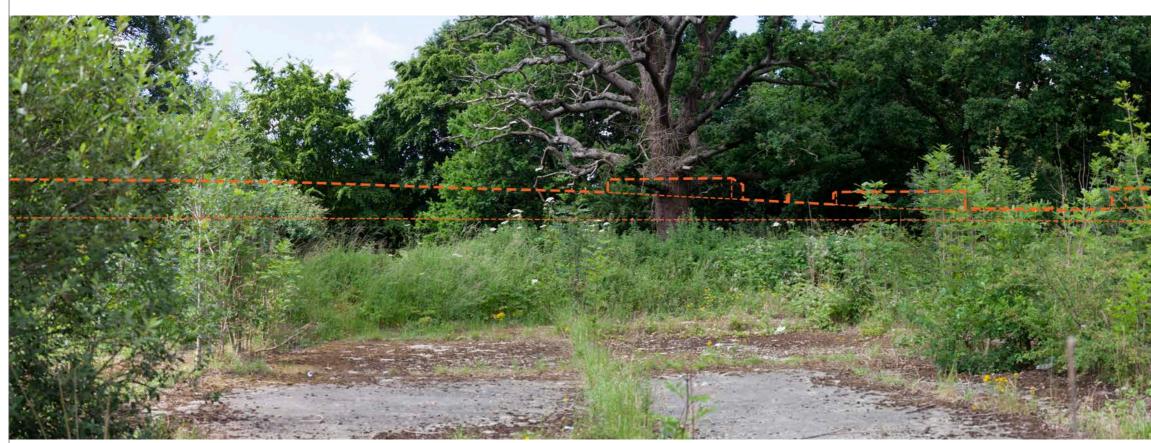

DOCUMENT: Environmental Statement DRAWING TITLE: Existing and Proposed Wireline - Summer Viewpoint 7

DATE OF PHOTO: 01/07/2019 LENS TYPE: 50mm

DISTANCE TO SITE: 103 m OS REFERENCE: 528438, 141876

DIRECTION TO SITE: southwest VIEWPOINT HEIGHT: 58 m AOD HORIZONTAL FIELD OF VIEW: 39.6° VIEW AT ARMS LENGTH

DOCUMENT: Environmental Statement DRAWING TITLE: Single Frame Wireline - Summer Viewpoint 7

G LONDON GATWICK

DATE OF PHOTO: 07/01/2019 LENS TYPE: 50mm

DISTANCE TO SITE: 25 m OS REFERENCE: 528760, 141891

DIRECTION TO SITE: southwest VIEWPOINT HEIGHT: 60 m AOD HORIZONTAL FIELD OF VIEW: 90° FOR CONTEXT ONLY