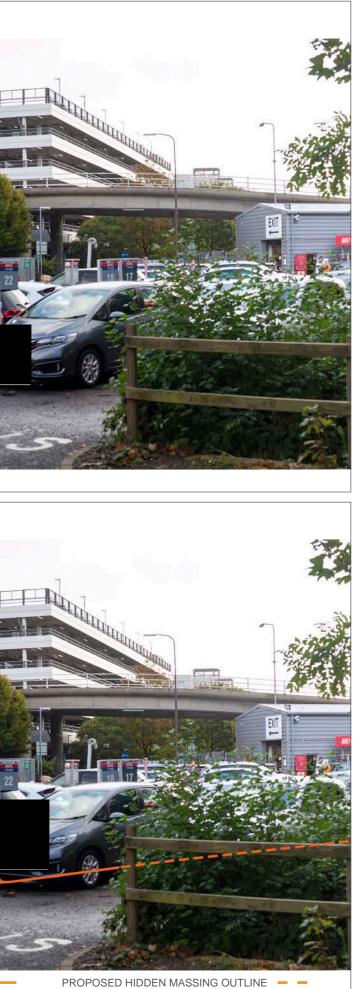

EXISTING VIEW

PROPOSED WIRELINE

PROPOSED CONSTRUCTION OUTLINE

PROPOSED HIDDEN CONSTRUCTION OUTLINE - -

PROPOSED MASSING OUTLINE

G LONDON GATWICK

DATE OF PHOTO: 18/12/2019 LENS TYPE: 50mm

DISTANCE TO SITE: 0 m OS REFERENCE: 528768, 141119

DIRECTION TO SITE: northeast VIEWPOINT HEIGHT: 60 m AOD HORIZONTAL FIELD OF VIEW: 90° FOR CONTEXT ONLY

DOCUMENT: Environmental Statement

PROPOSED HIDDEN MASSING OUTLINE ---

DRAWING TITLE: Existing and Proposed Wireline - Winter Viewpoint 3

EXISTING VIEW

PROPOSED CONSTRUCTION OUTLINE

PROPOSED HIDDEN CONSTRUCTION OUTLINE - -

PROPOSED MASSING OUTLINE -

DISTANCE TO SITE: 0 m OS REFERENCE: 528768, 141119

DIRECTION TO SITE: northeast VIEWPOINT HEIGHT: 60 m AOD HORIZONTAL FIELD OF VIEW: 90° FOR CONTEXT ONLY

DOCUMENT: Environmental Statement

DRAWING TITLE: Existing and Proposed Wireline - Summer Viewpoint 3

DRAWING TITLE: Single Frame Wireline - Summer Viewpoint 3

EXISTING VIEW

DATE OF PHOTO: 20/03/2019 LENS TYPE: 50mm