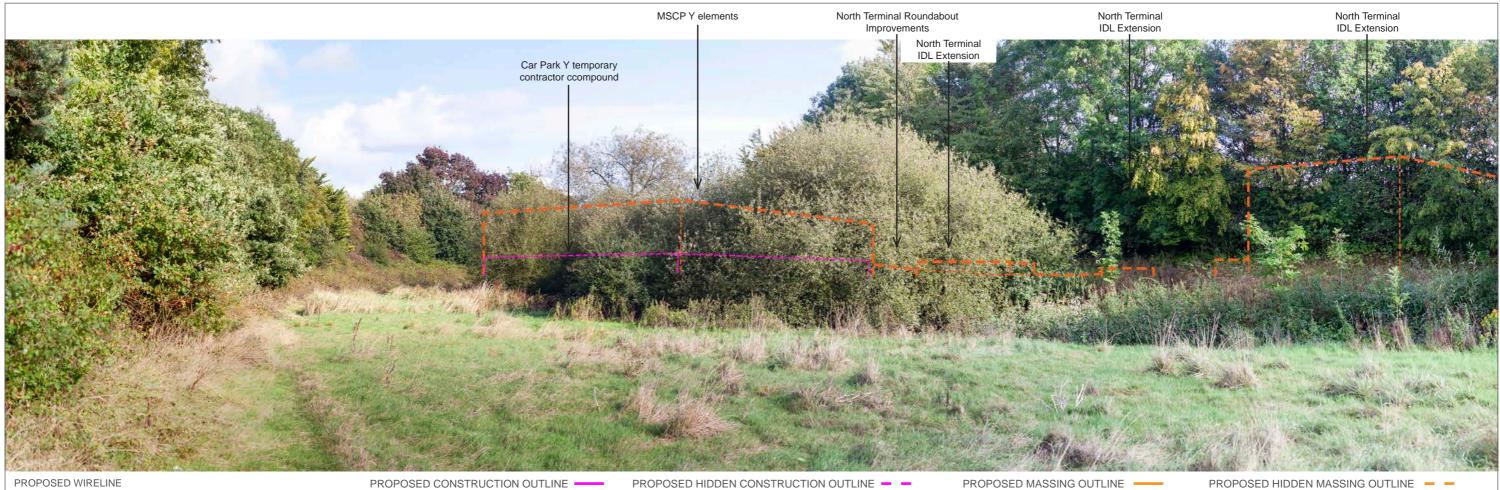

EXISTING VIEW

DATE OF PHOTO: 22/07/2020 LENS TYPE: 50mm

DISTANCE TO SITE: 14 m OS REFERENCE: 527182, 142272

DIRECTION TO SITE: east VIEWPOINT HEIGHT: 56 m AOD HORIZONTAL FIELD OF VIEW: 90° FOR CONTEXT ONLY

DOCUMENT: Environmental Statement FIGURE TITLE: Existing and Proposed Wireline - Summer Viewpoint 4

EXISTING VIEW

PROPOSED WIRELINE

PROPOSED CONSTRUCTION OUTLINE

PROPOSED HIDDEN CONSTRUCTION OUTLINE - -

PROPOSED MASSING OUTLINE