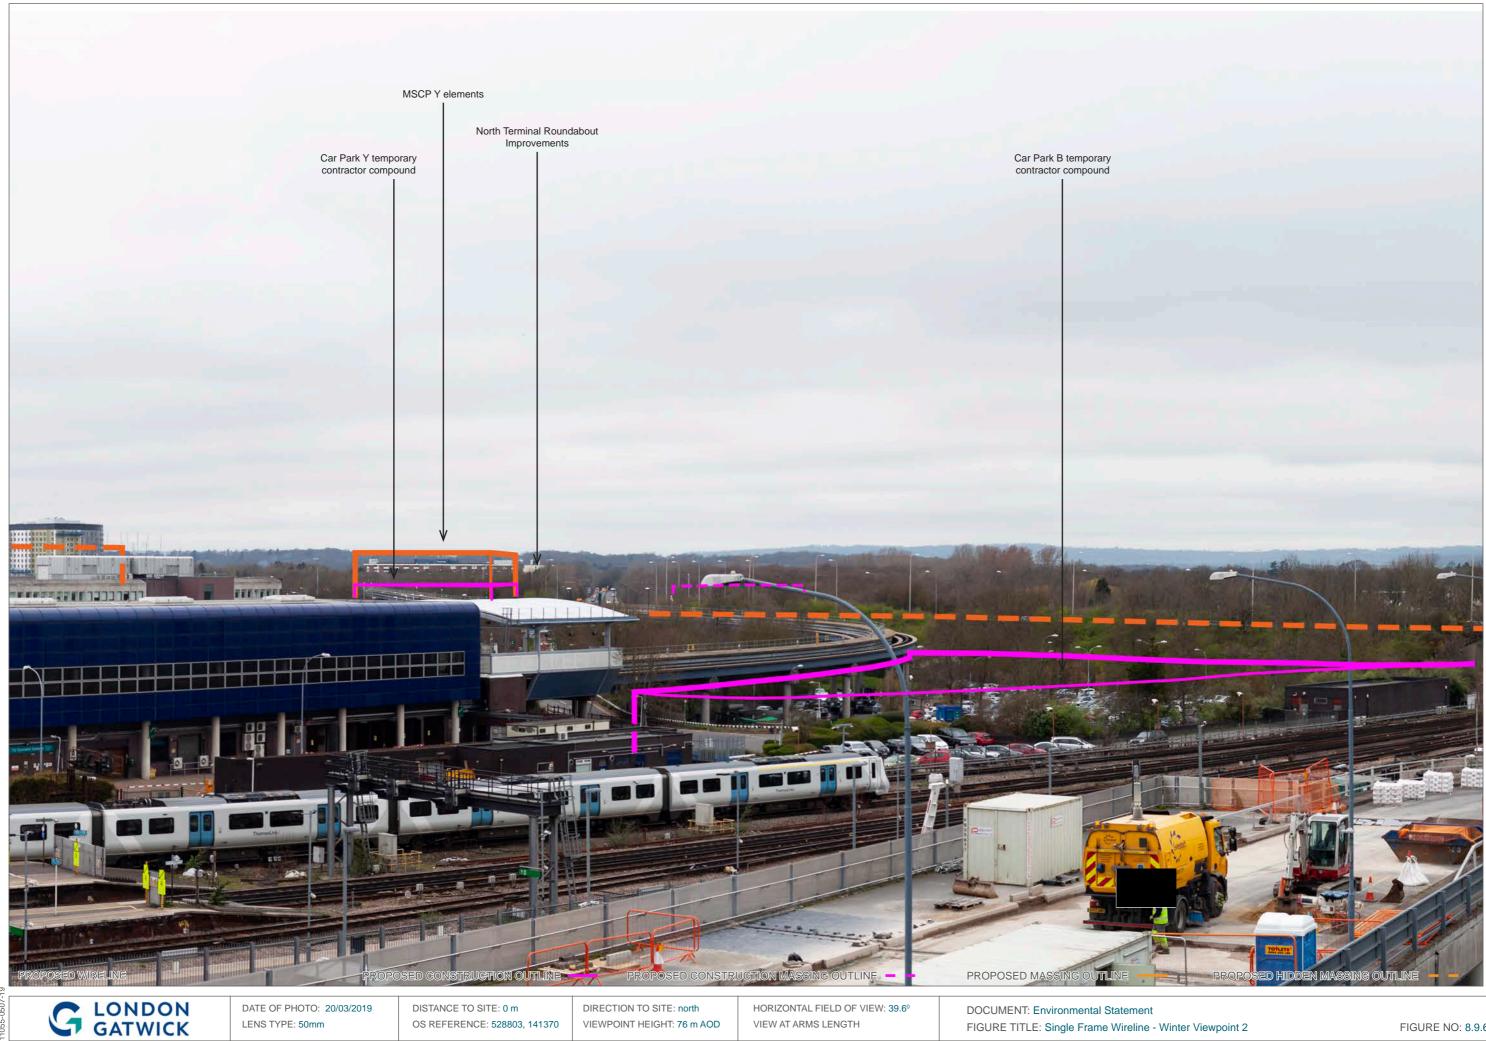

DATE OF PHOTO: 20/03/2019 LENS TYPE: 50mm

DISTANCE TO SITE: 0 m OS REFERENCE: 528803, 141370 DIRECTION TO SITE: north VIEWPOINT HEIGHT: 76 m AOD HORIZONTAL FIELD OF VIEW: 90° FOR CONTEXT ONLY

DOCUMENT: Environmental Statement FIGURE TITLE: Existing and Proposed Wireline - Winter Viewpoint 2

FIGURE TITLE: Single Frame Wireline - Winter Viewpoint 2

EXISTING VIEW

PROPOSED WIRELINE

PROPOSED CONSTRUCTION OUTLINE

PROPOSED HIDDEN CONSTRUCTION OUTLINE - -

PROPOSED MASSING OUTLINE

G LONDON GATWICK

DATE OF PHOTO: 22/07/2020 LENS TYPE: 50mm