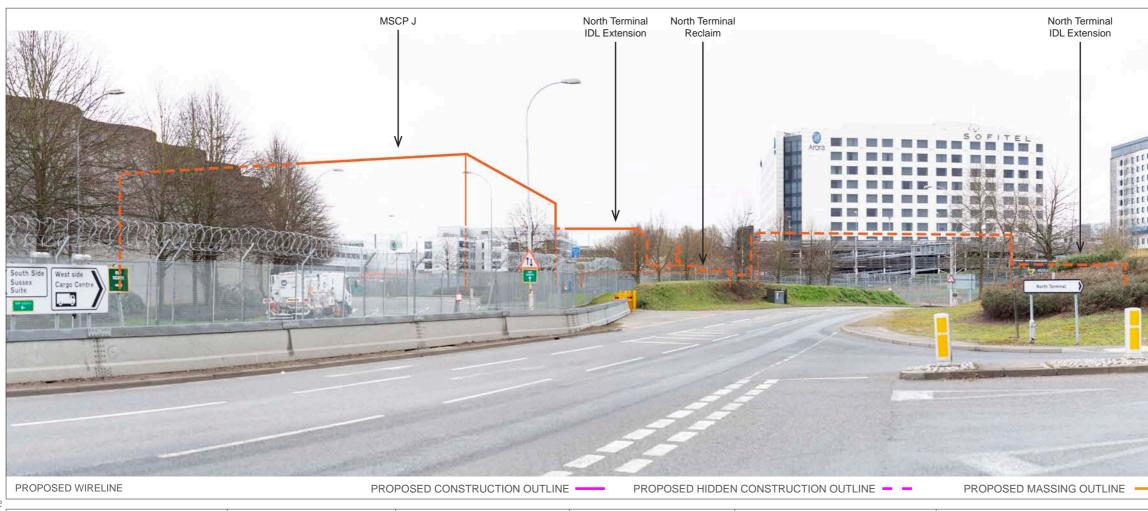

EXISTING VIEW

G LONDON GATWICK

DATE OF PHOTO: 20/03/2020 LENS TYPE: 50mm

DISTANCE TO SITE: 0 m OS REFERENCE: 528013, 141778 DIRECTION TO SITE: west VIEWPOINT HEIGHT: 59 m AOD HORIZONTAL FIELD OF VIEW: 90° FOR CONTEXT ONLY

DOCUMENT: Environmental Statement FIGURE TITLE: Existing and Proposed Wireline - Winter Viewpoint 1

EXISTING VIEW

G LONDON GATWICK

DATE OF PHOTO: 22/07/2020 LENS TYPE: 50mm DISTANCE TO SITE: 0 m OS REFERENCE: 528013, 141778 DIRECTION TO SITE: west VIEWPOINT HEIGHT: 59 m AOD HORIZONTAL FIELD OF VIEW: 90° FOR CONTEXT ONLY