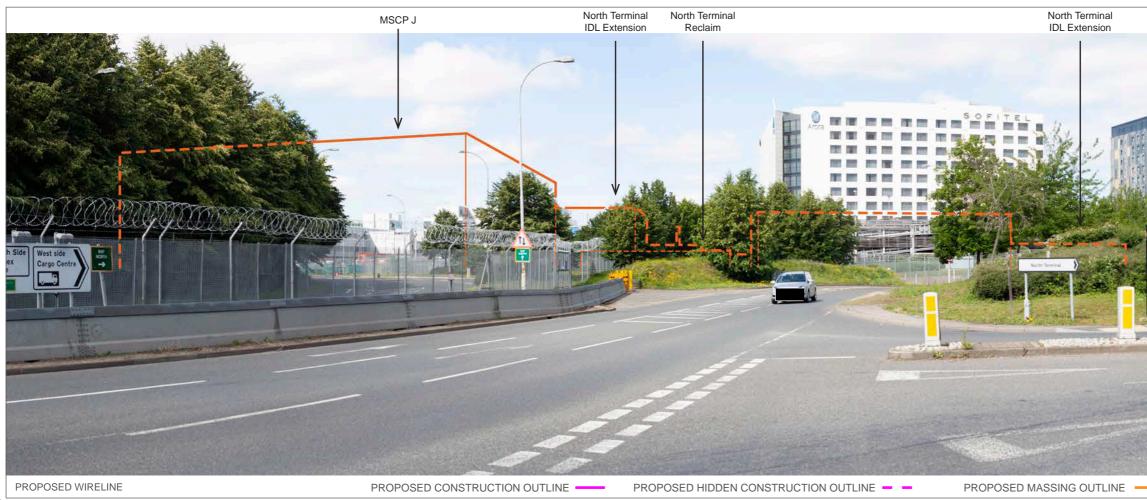

DOCUMENT: Environmental Statement FIGURE TITLE: Existing and Proposed Wireline - Winter Viewpoint 1

EXISTING VIEW

G LONDON GATWICK

DATE OF PHOTO: 22/07/2020 LENS TYPE: 50mm DISTANCE TO SITE: 0 m OS REFERENCE: 528013, 141778 DIRECTION TO SITE: west VIEWPOINT HEIGHT: 59 m AOD HORIZONTAL FIELD OF VIEW: 90° FOR CONTEXT ONLY

DOCUMENT: Environmental Statement FIGURE TITLE: Existing and Proposed Wireline - Summer Viewpoint 1

LENS TYPE: 50mm

OS REFERENCE: 528013, 141778

VIEWPOINT HEIGHT: 59 m AOD

VIEW AT ARMS LENGTH

FIGURE TITLE: Single Frame Wireline - Summer Viewpoint 1