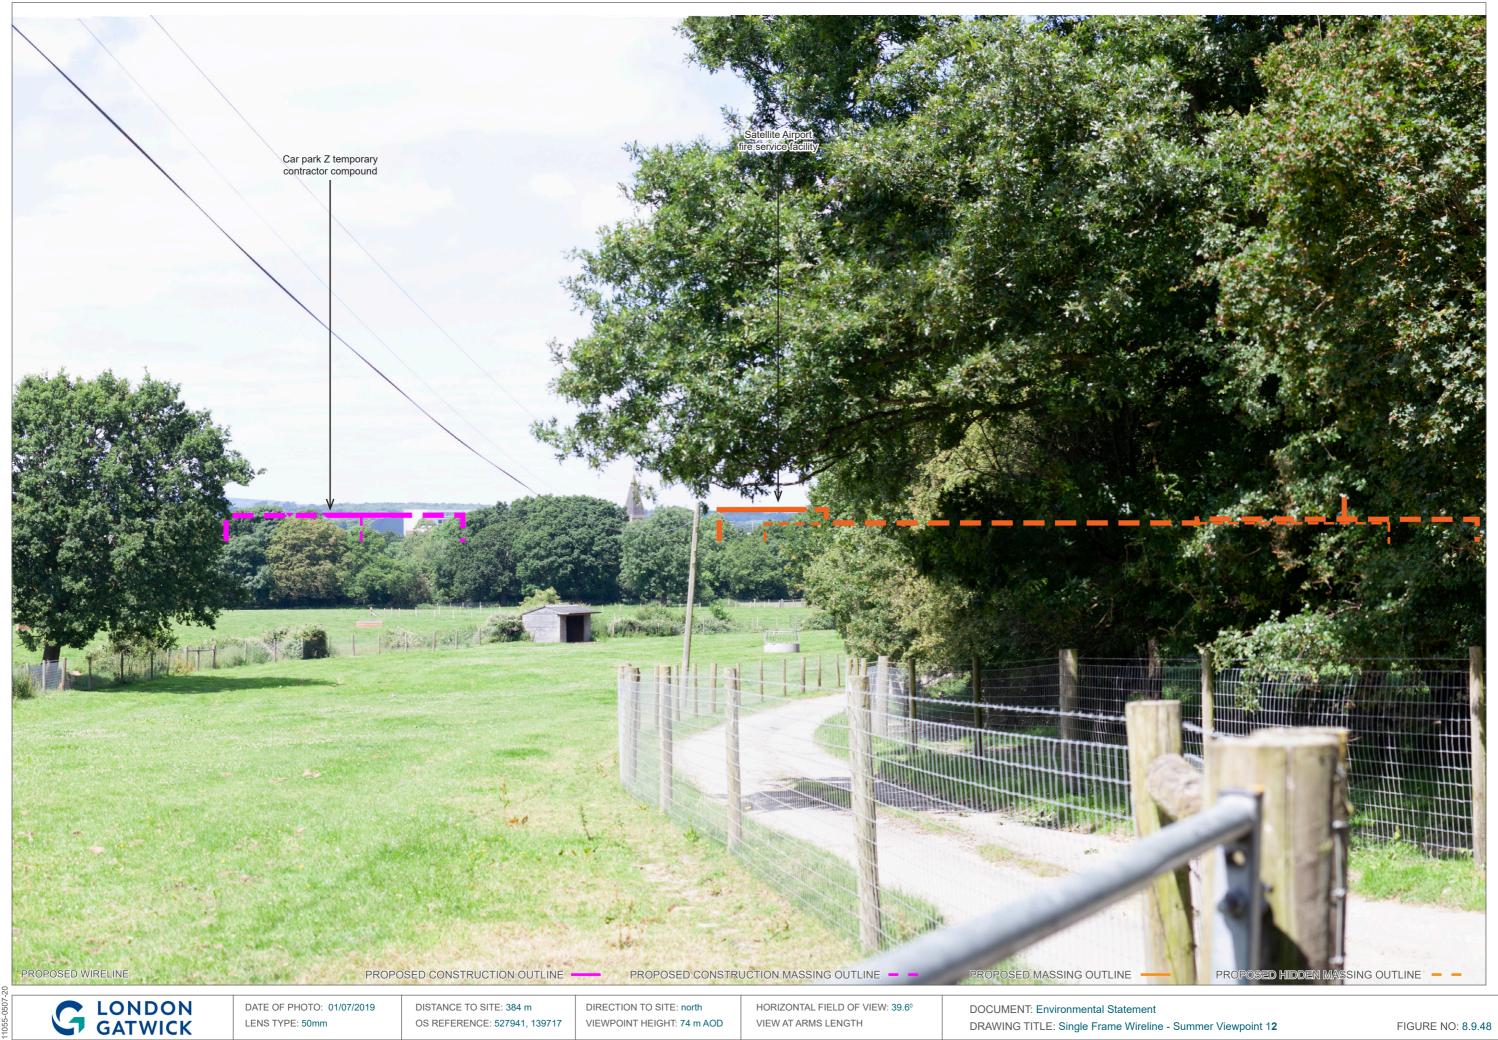

## PROPOSED MASSING OUTLINE

DISTANCE TO SITE: 384 m OS REFERENCE: 527941, 139717 DIRECTION TO SITE: north VIEWPOINT HEIGHT: 74 m AOD HORIZONTAL FIELD OF VIEW: 90° FOR CONTEXT ONLY

DOCUMENT: Environmental Statement DRAWING TITLE: Existing and Proposed Wireline - Winter Viewpoint 12

DRAWING TITLE: Existing and Proposed Wireline - Summer Viewpoint 12

EXISTING VIEW

PROPOSED WIRELINE

PROPOSED CONSTRUCTION OUTLINE

PROPOSED HIDDEN CONSTRUCTION OUTLINE - -

PROPOSED MASSING OUTLINE

DISTANCE TO SITE: 945 km OS REFERENCE: 524024, 139712 DIRECTION TO SITE: northeast VIEWPOINT HEIGHT: 69 m AOD HORIZONTAL FIELD OF VIEW: 90° FOR CONTEXT ONLY