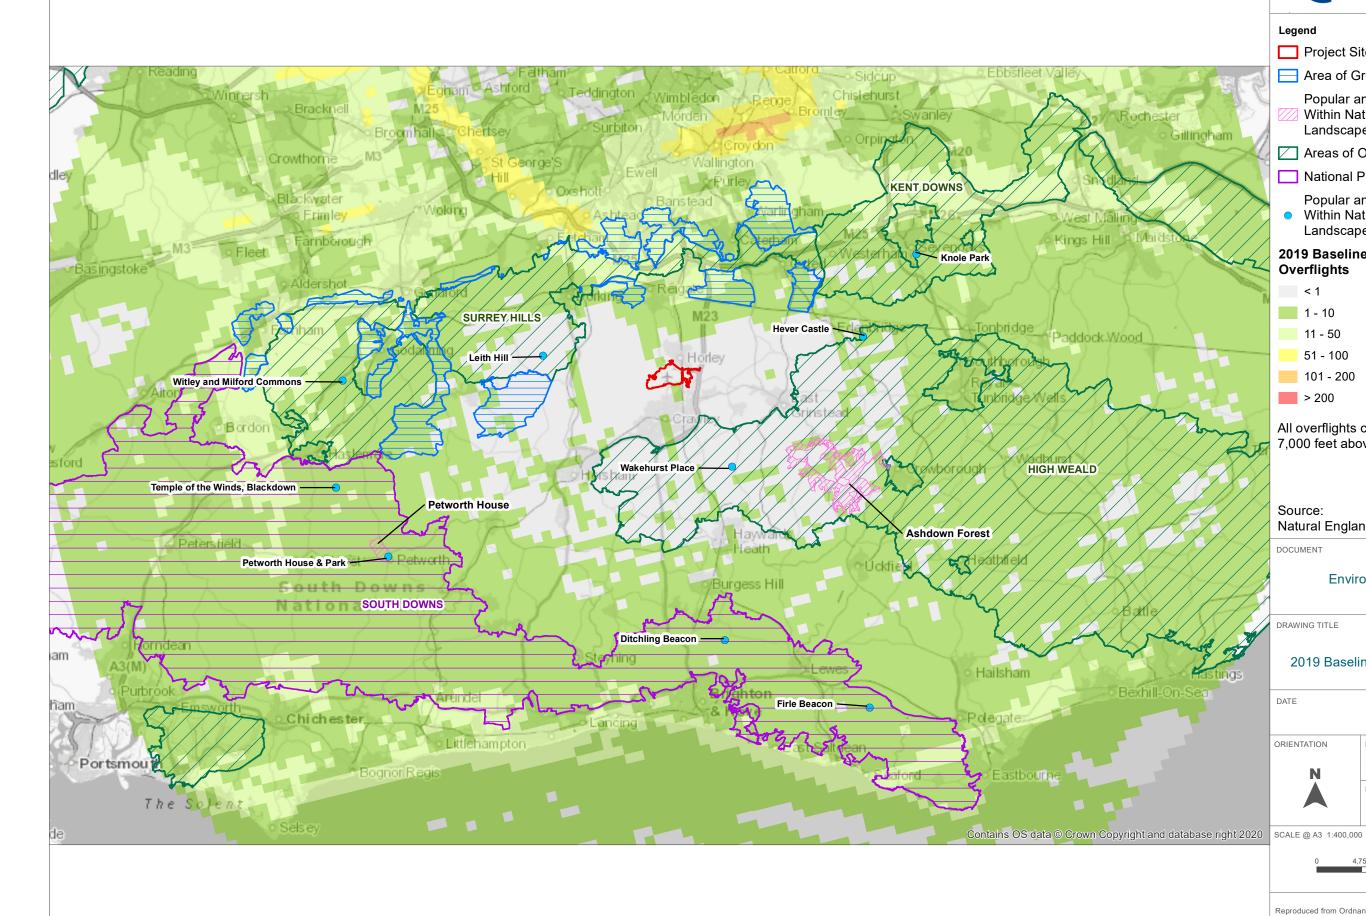

, Townscape and Visual Resources Figures – Part 2

#### **Book 5**

VERSION: 1.0 DATE: JULY 2023 Application Document Ref: 5.2 PINS Reference Number: TR020005

Infrastructure Planning (Applications: Prescribed Forms and Procedure) Regulations 2009





Reproduced from Ordnance Survey map with the permission of Ordnance Survey on behalf of the controller of Her Majesty's Stationery Office © Crown Copyright (2023). License number 0100031673, 10001998, 100048492.

 $\ensuremath{\textcircled{O}}$  Copyright 2023 Gatwick Airport Limited. No part of this drawing is to be reproduced without prior permission of Gatwick Airport Limited.





 $\circledcirc$  Copyright 2023 Gatwick Airport Limited. No part of this drawing is to be reproduced without prior permission of Gatwick Airport Limited.























EXISTING VIEW



G LONDON GATWICK

DATE OF PHOTO: 20/03/2020 LENS TYPE: 50mm

DISTANCE TO SITE: 0 m OS REFERENCE: 528013, 141778 DIRECTION TO SITE: west VIEWPOINT HEIGHT: 59 m AOD HORIZONTAL FIELD OF VIEW: 90° FOR CONTEXT ONLY

DOCUMENT: Environmental Statement FIGURE TITLE: Existing and Proposed Wireline - Winter Viewpoint 1







EXISTING VIEW



G LONDON GATWICK

DATE OF PHOTO: 22/07/2020 LENS TYPE: 50mm DISTANCE TO SITE: 0 m OS REFERENCE: 528013, 141778 DIRECTION TO SITE: west VIEWPOINT HEIGHT: 59 m AOD HORIZONTAL FIELD OF VIEW: 90° FOR CONTEXT ONLY

DOCUMENT: Environmental Statement FIGURE TITLE: Existing and Proposed Wireline - Summer Viewpoint 1





LENS TYPE: 50mm

OS REFERENCE: 528013, 141778

VIEWPOINT HEIGHT: 59 m AOD

VIEW AT ARMS LENGTH

FIGURE TITLE: Singl