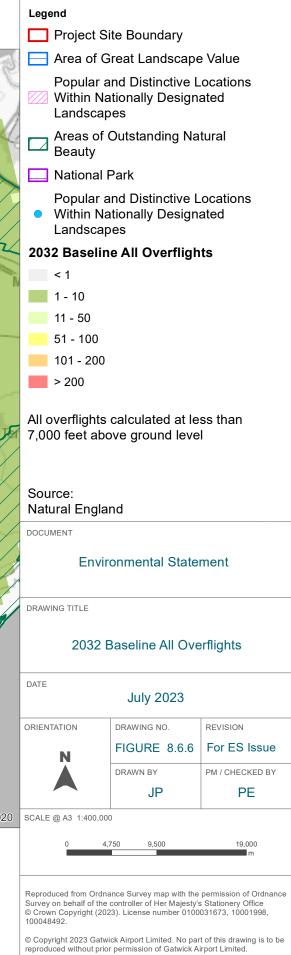

e and Visual Resources Figures – Part 2

#### **Book 5**

VERSION: 1.0 DATE: JULY 2023 Application Document Ref: 5.2 PINS Reference Number: TR020005

Infrastructure Planning (Applications: Prescribed Forms and Procedure) Regulations 2009





Reproduced from Ordnance Survey map with the permission of Ordnance Survey on behalf of the controller of Her Majesty's Stationery Office © Crown Copyright (2023). License number 0100031673, 10001998, 100048492.

 $\ensuremath{\textcircled{O}}$  Copyright 2023 Gatwick Airport Limited. No part of this drawing is to be reproduced without prior permission of Gatwick Airport Limited.





 $\circledcirc$  Copyright 2023 Gatwick Airport Limited. No part of this drawing is to be reproduced without prior permission of Gatwick Airport Limited.























EXISTING VIEW



G LONDON GATWICK

DATE OF PHOTO: 20/03/2020 LENS TYPE: 50mm

DISTANCE TO SITE: 0 m OS REFERENCE: 528013, 141778 DIRECTION TO SITE: west VIEWPOINT HEIGHT: 59 m AOD HORIZONTAL FIELD OF VIEW: 90° FOR CONTEXT ONLY

DOCUMENT: Environmental Statement FIGURE TITLE: Existing and Proposed Wireline - Winter Viewpoint 1







EXISTING VIEW



G LONDON GATWICK

DATE OF PHOTO: 22/07/2020 LENS TYPE: 50mm DISTANCE TO SITE: 0 m OS REFERENCE: 528013, 141778 DIRECTION TO SITE: west VIEWPOINT HEIGHT: 59 m AOD HORIZONTAL FIELD OF VIEW: 90° FOR CONTEXT ONLY

DOCUMENT: Environmental Statement FIGURE TITLE: Existing and Proposed Wireline - Summer Viewpoint 1





LENS TYPE: 50mm

OS REFERENCE: 528013, 141778

VIEWPOINT HEIGHT: 59 m AOD

VIEW AT ARMS LENGTH

FIGURE TITLE: Single Frame Wi