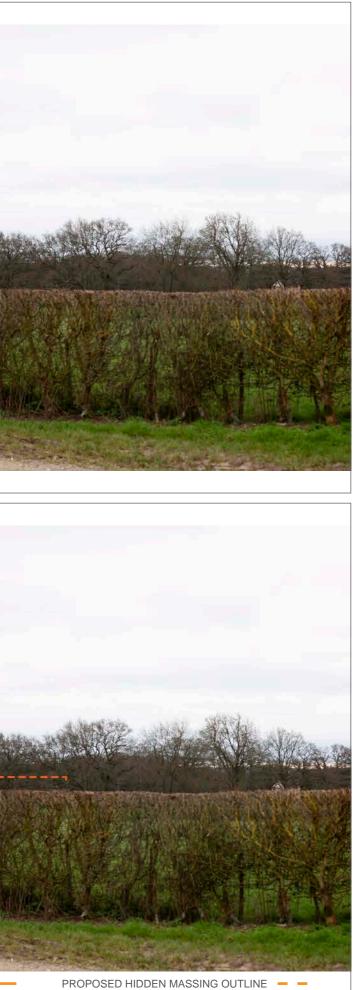

DOCUMENT: Environmental Statement

PROPOSED HIDDEN MASSING OUTLINE - -

PROPOSED WIRELINE

PROPOSED CONSTRUCTION OUTLINE

PROPOSED HIDDEN CONSTRUCTION OUTLINE - -

PROPOSED MASSING OUTLINE

DISTANCE TO SITE: 320 m OS REFERENCE: 525070, 141413

DIRECTION TO SITE: east VIEWPOINT HEIGHT: 68 m AOD HORIZONTAL FIELD OF VIEW: 90° FOR CONTEXT ONLY

DOCUMENT: Environmental Statement

DRAWING TITLE: Existing and Proposed Wireline - Winter Viewpoint 14

G LONDON GATWICK