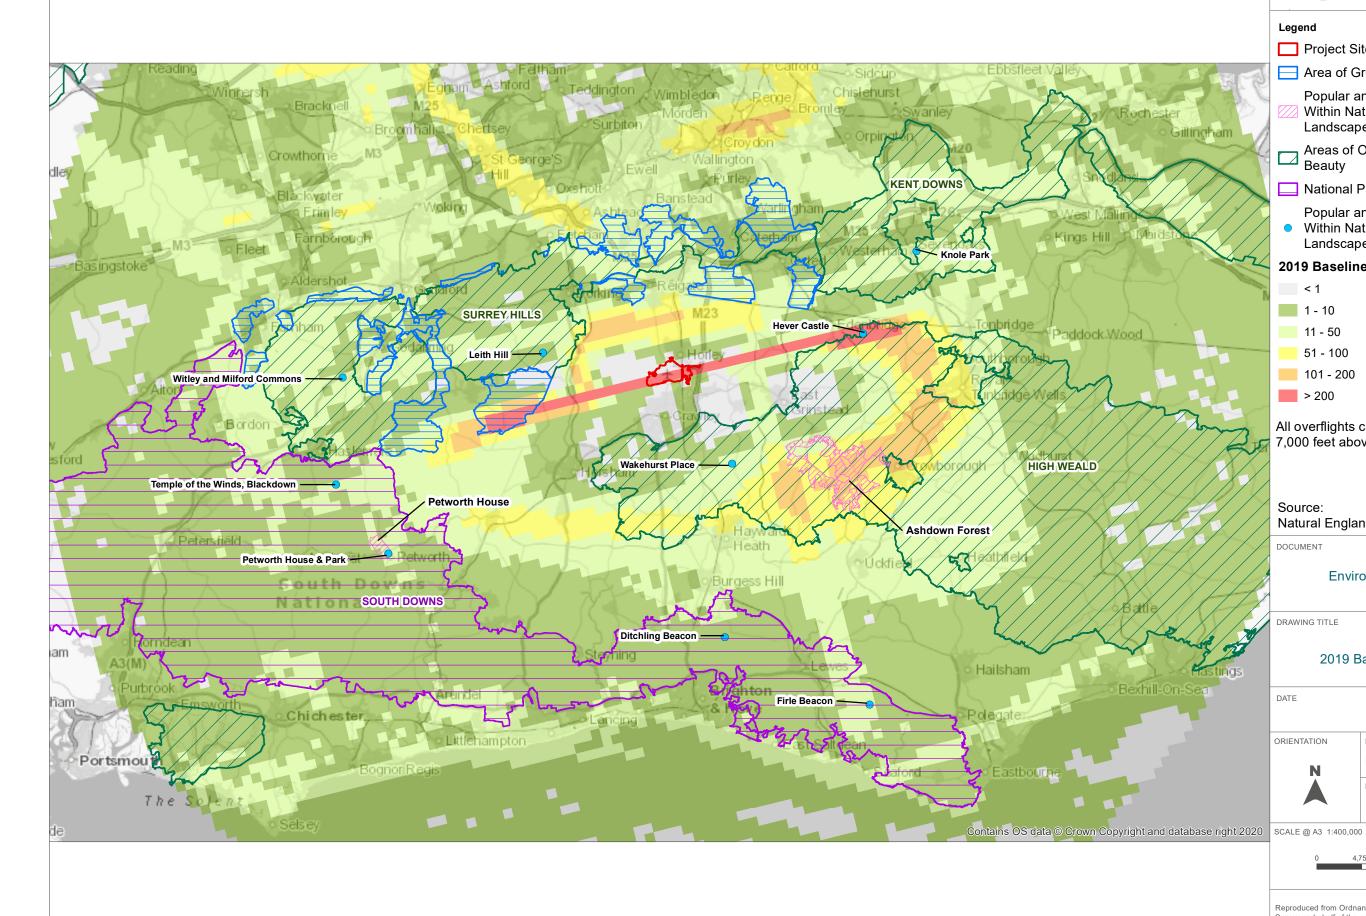

wnscape and Visual Resources Figures – Part 2

#### **Book 5**

VERSION: 1.0 DATE: JULY 2023 Application Document Ref: 5.2 PINS Reference Number: TR020005

Infrastructure Planning (Applications: Prescribed Forms and Procedure) Regulations 2009





Reproduced from Ordnance Survey map with the permission of Ordnance Survey on behalf of the controller of Her Majesty's Stationery Office © Crown Copyright (2023). License number 0100031673, 10001998, 100048492.

 $\ensuremath{\textcircled{O}}$  Copyright 2023 Gatwick Airport Limited. No part of this drawing is to be reproduced without prior permission of Gatwick Airport Limited.





 $\circledcirc$  Copyright 2023 Gatwick Airport Limited. No part of this drawing is to be reproduced without prior permission of Gatwick Airport Limited.























EXISTING VIEW



G LONDON GATWICK

DATE OF PHOTO: 20/03/2020 LENS TYPE: 50mm

DISTANCE TO SITE: 0 m OS REFERENCE: 528013, 141778 DIRECTION TO SITE: west VIEWPOINT HEIGHT: 59 m AOD HORIZONTAL FIELD OF VIEW: 90° FOR CONTEXT ONLY

DOCUMENT: Environmental Statement FIGURE TITLE: Existing and Proposed Wireline - Winter Viewpoint 1







EXISTING VIEW



G LONDON GATWICK

DATE OF PHOTO: 22/07/2020 LENS TYPE: 50mm DISTANCE TO SITE: 0 m OS REFERENCE: 528013, 141778 DIRECTION TO SITE: west VIEWPOINT HEIGHT: 59 m AOD HORIZONTAL FIELD OF VIEW: 90° FOR CONTEXT ONLY

DOCUMENT: Environmental Statement FIGURE TITLE: Existing and Proposed Wireline - Summer Viewpoint 1





LENS TYPE: 50mm

OS REFERENCE: 528013, 141778

VIEWPOINT HEIGHT: 59 m AOD

VIEW AT ARMS LENGTH

FIGURE TITLE: Single Fr