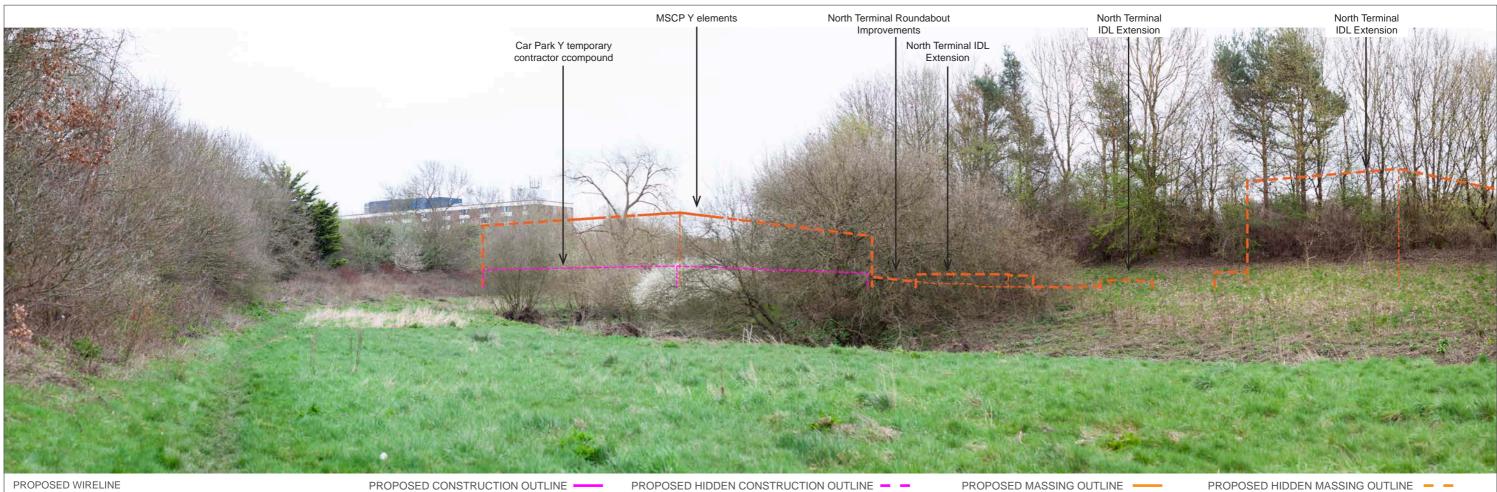

OF PHOTO: 18/12/2019 LENS TYPE: 50mm

DISTANCE TO SITE: 0 m OS REFERENCE: 528768, 141119

DIRECTION TO SITE: northeast VIEWPOINT HEIGHT: 60 m AOD HORIZONTAL FIELD OF VIEW: 90° FOR CONTEXT ONLY

DOCUMENT: Environmental Statement



PROPOSED HIDDEN MASSING OUTLINE ---

DRAWING TITLE: Existing and Proposed Wireline - Winter Viewpoint 3





EXISTING VIEW



PROPOSED CONSTRUCTION OUTLINE

PROPOSED HIDDEN CONSTRUCTION OUTLINE - -

PROPOSED MASSING OUTLINE -



DISTANCE TO SITE: 0 m OS REFERENCE: 528768, 141119

DIRECTION TO SITE: northeast VIEWPOINT HEIGHT: 60 m AOD HORIZONTAL FIELD OF VIEW: 90° FOR CONTEXT ONLY

DOCUMENT: Environmental Statement



DRAWING TITLE: Existing and Proposed Wireline - Summer Viewpoint 3



DRAWING TITLE: Single Frame Wireline - Summer Viewpoint 3



EXISTING VIEW



DATE OF PHOTO: 20/03/2019 LENS TYPE: 50mm

DISTANCE TO SITE: 14 m OS REFERENCE: 527182, 142272

DIRECTION TO SITE: east VIEWPOINT HEIGHT: 56 m AOD HORIZONTAL FIELD OF VIEW: 90° FOR CONTEXT ONLY

DOCUMENT: Environmental Statement FIGURE TITLE: Existing and Proposed Wireline - Winter Viewpoint 4





EXISTING VIEW



DATE OF PHOTO: 22/07/2020 LENS TYPE: 50mm

DISTANCE TO SITE: 14 m OS REFERENCE: 527182, 142272

DIRECTION TO SITE: east VIEWPOINT HEIGHT: 56 m AOD HORIZONTAL FIELD OF VIEW: 90° FOR CONTEXT ONLY

DOCUMENT: Environmental Statement FIGURE TITLE: Existing and Proposed Wireline - Summer Viewpoint 4





EXISTING VIEW



PROPOSED WIRELINE

PROPOSED CONSTRUCTION OUTLINE

PROPOSED HIDDEN CONSTRUCTION OUTLINE - -

PROPOSED MASSING OUTLINE



DATE OF PHOTO: 20/03/2019 LENS TYPE: 50mm DI