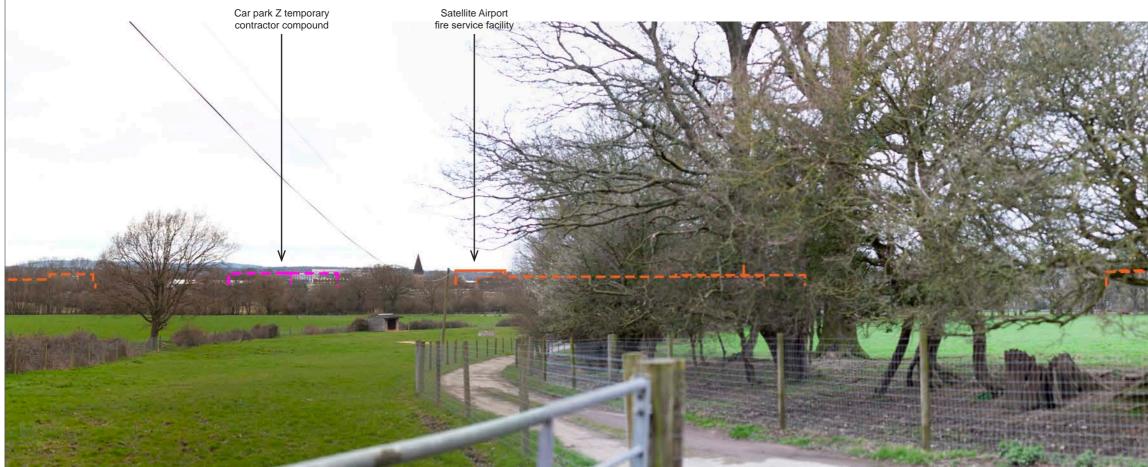

## PROPOSED MASSING OUTLINE

DISTANCE TO SITE: 384 m OS REFERENCE: 527941, 139717 DIRECTION TO SITE: north VIEWPOINT HEIGHT: 74 m AOD HORIZONTAL FIELD OF VIEW: 90° FOR CONTEXT ONLY

DOCUMENT: Environmental Statement DRAWING TITLE: Existing and Proposed Wireline - Winter Viewpoint 12