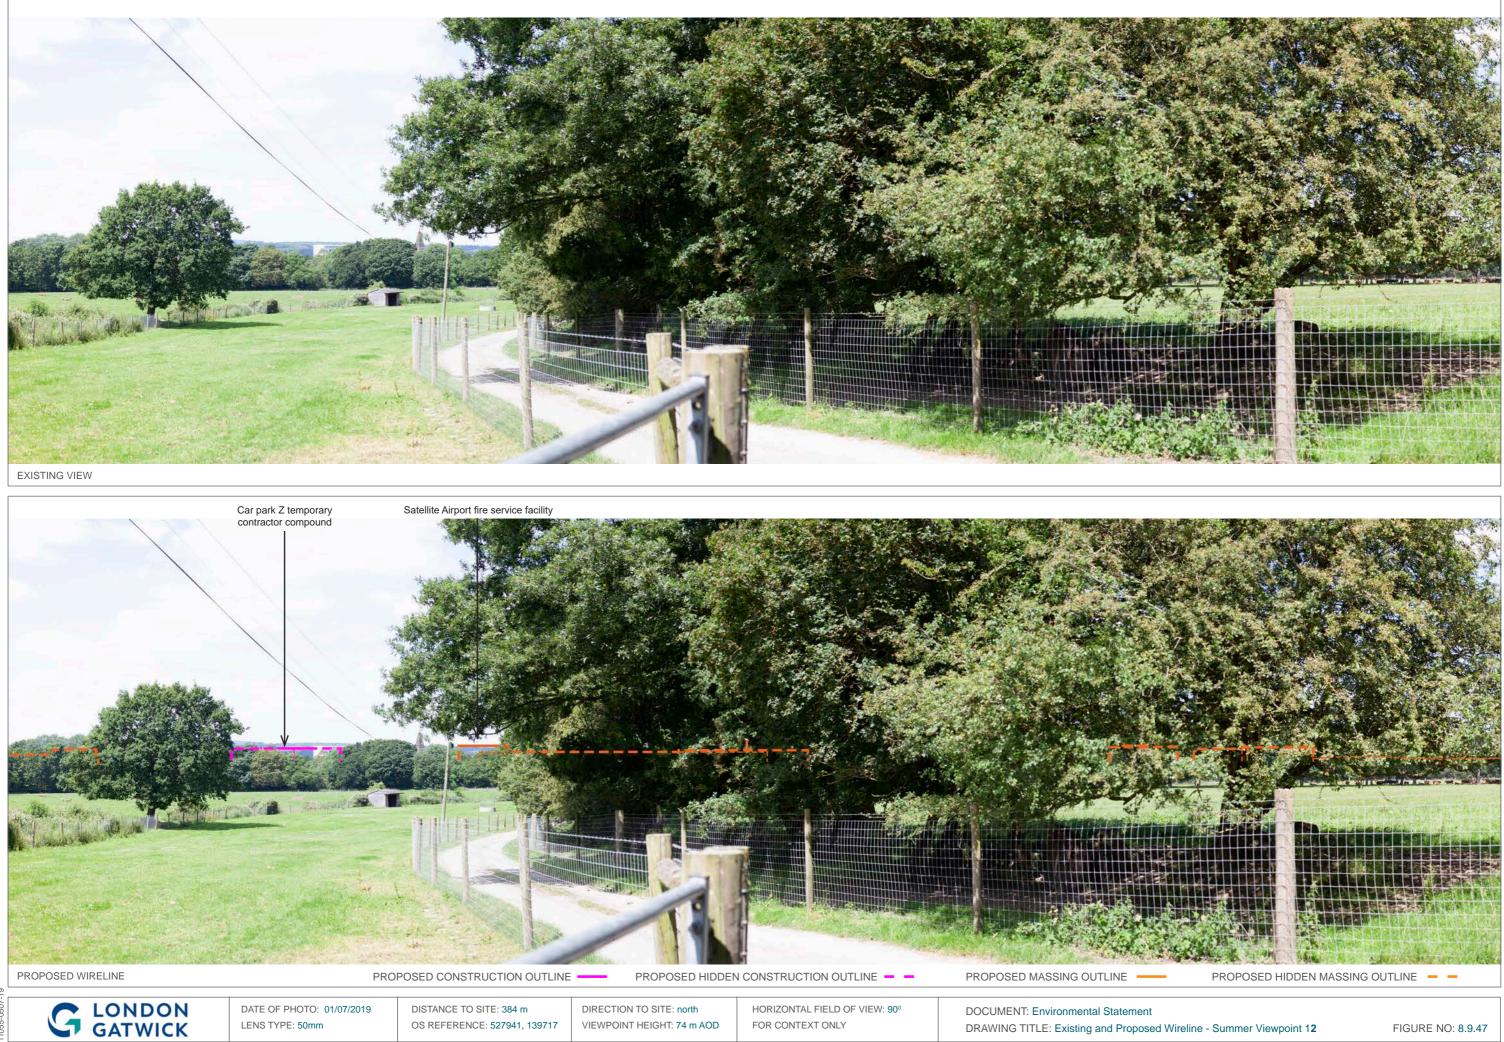

## PROPOSED MASSING OUTLINE

DISTANCE TO SITE: 384 m OS REFERENCE: 527941, 139717 DIRECTION TO SITE: north VIEWPOINT HEIGHT: 74 m AOD HORIZONTAL FIELD OF VIEW: 90° FOR CONTEXT ONLY

DOCUMENT: Environmental Statement DRAWING TITLE: Existing and Proposed Wireline - Winter Viewpoint 12

DRAWING TITLE: Existing and Proposed Wireline - Summer Viewpoint 12

EXISTING VIEW

PROPOSED WIRELINE

PROPOSED CONSTRUCTION OUTLINE

PROPOSED HIDDEN CONSTRUCTION OUTLINE - -

PROPOSED MASSING OUTLINE

DISTANCE TO SITE: 945 km OS REFERENCE: 524024, 139712 DIRECTION TO SITE: northeast VIEWPOINT HEIGHT: 69 m AOD HORIZONTAL FIELD OF VIEW: 90° FOR CONTEXT ONLY