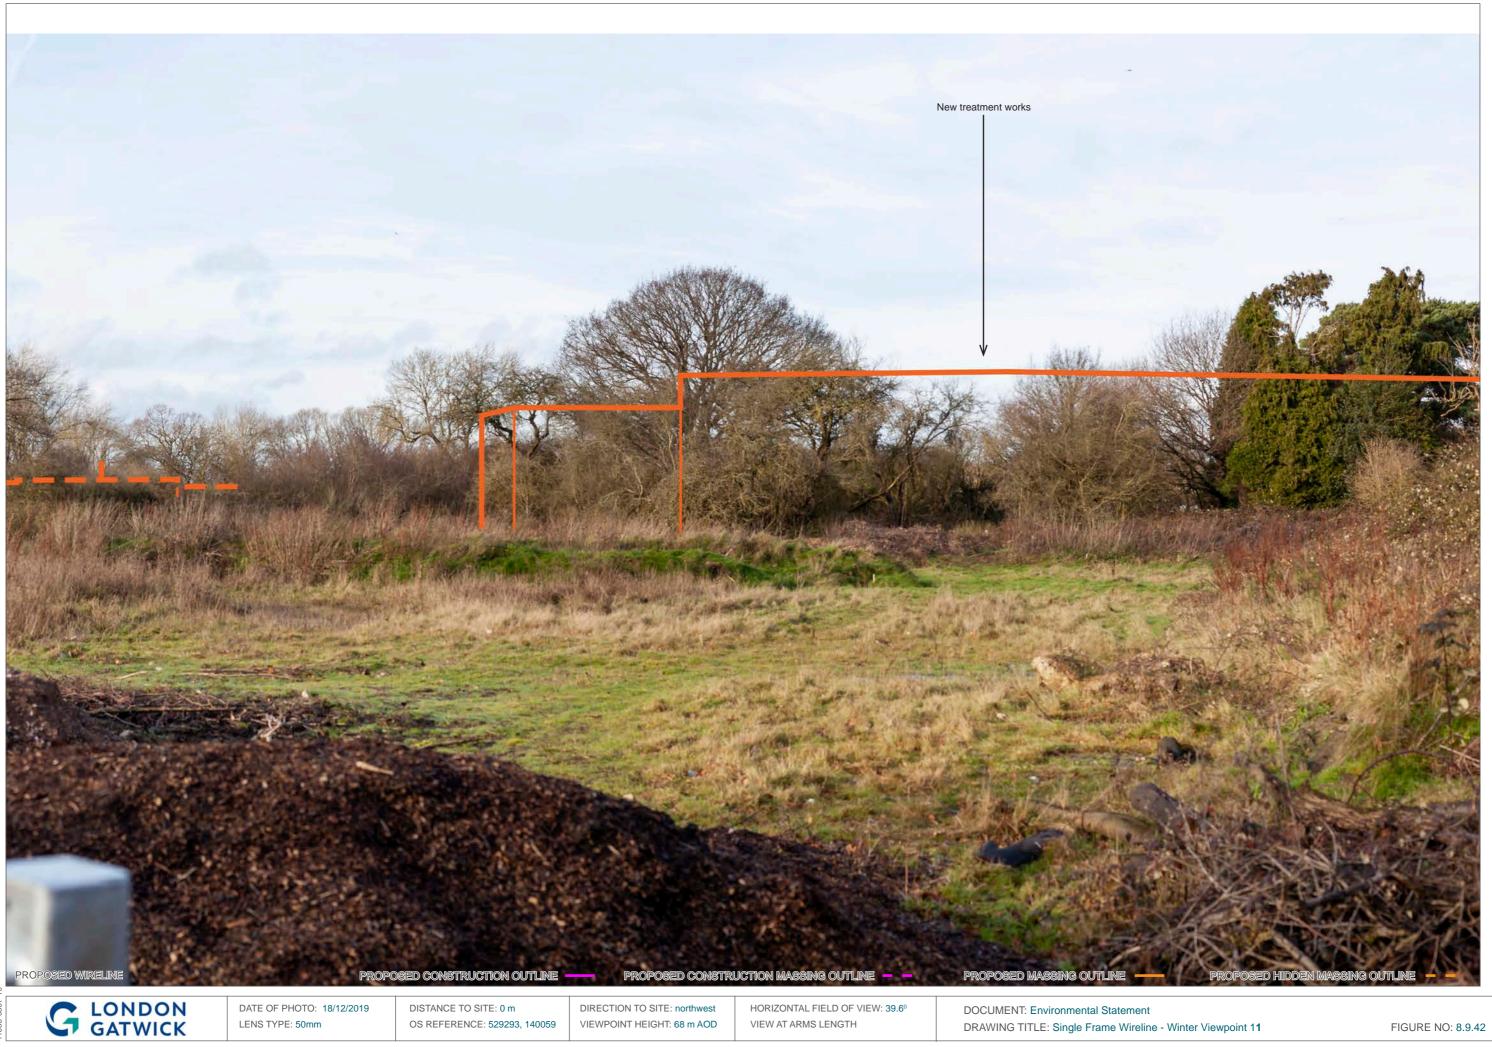

## PROPOSED MASSING OUTLINE

DISTANCE TO SITE: 0 m OS REFERENCE: 529293, 140059

DIRECTION TO SITE: northwest VIEWPOINT HEIGHT: 68 m AOD HORIZONTAL FIELD OF VIEW: 90° FOR CONTEXT ONLY

DOCUMENT: Environmental Statement

PROPOSED HIDDEN MASSING OUTLINE

PROPOSED WIRELINE

PROPOSED CONSTRUCTION OUTLINE

PROPOSED HIDDEN CONSTRUCTION OUTLINE - -

PROPOSED MASSING OUTLINE

DATE OF PHOTO: 01/07/2019 LENS TYPE: 50mm

DISTANCE TO SITE: 0 m OS REFERENCE: 529293, 140059

DIRECTION TO SITE: northwest VIEWPOINT HEIGHT: 68 m AOD HORIZONTAL FIELD OF VIEW: 90° FOR CONTEXT ONLY

DOCUMENT: Environmental Statement

PROPOSED HIDDEN MASSING OUTLINE

PROPOSED WIRELINE

PROPOSED CONSTRUCTION OUTLINE