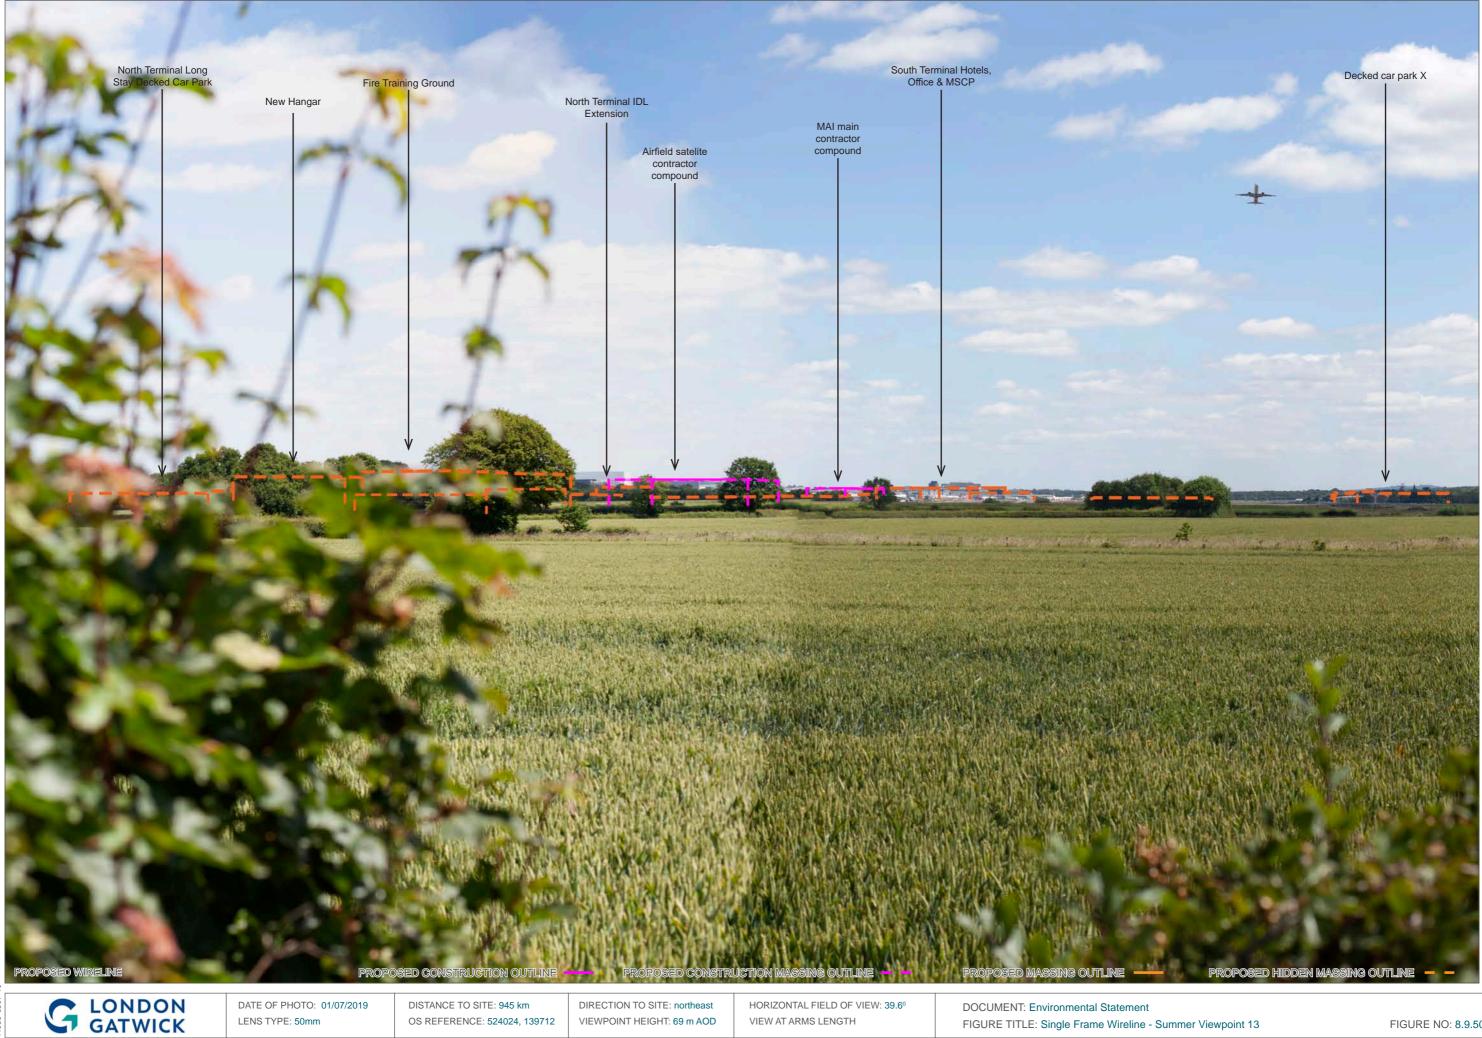

DRAWING TITLE: Existing and Proposed Wireline - Summer Viewpoint 12

EXISTING VIEW

PROPOSED WIRELINE

PROPOSED CONSTRUCTION OUTLINE

PROPOSED HIDDEN CONSTRUCTION OUTLINE - -

PROPOSED MASSING OUTLINE

DISTANCE TO SITE: 945 km OS REFERENCE: 524024, 139712 DIRECTION TO SITE: northeast VIEWPOINT HEIGHT: 69 m AOD HORIZONTAL FIELD OF VIEW: 90° FOR CONTEXT ONLY