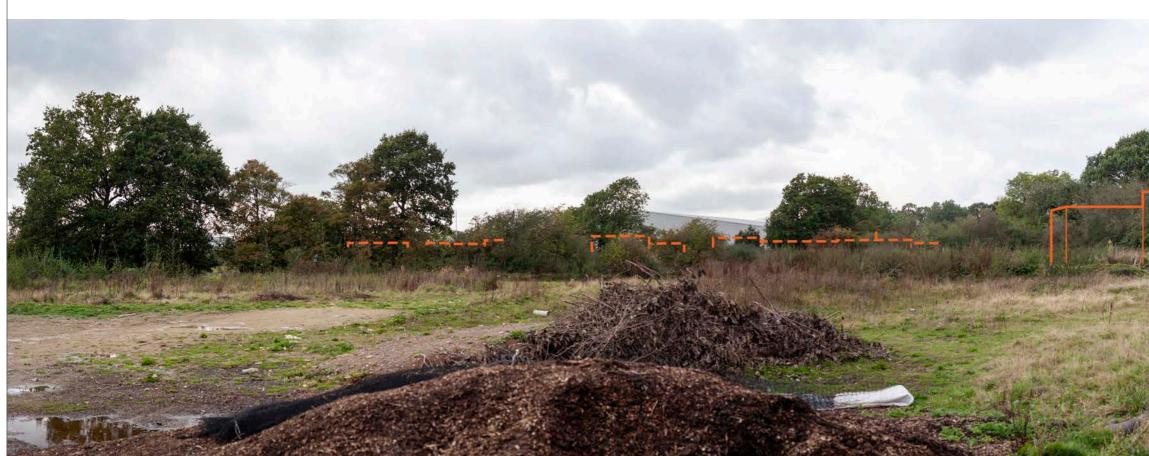

## PROPOSED MASSING OUTLINE

DISTANCE TO SITE: 0 m OS REFERENCE: 529293, 140059

DIRECTION TO SITE: northwest VIEWPOINT HEIGHT: 68 m AOD HORIZONTAL FIELD OF VIEW: 90° FOR CONTEXT ONLY

DOCUMENT: Environmental Statement

PROPOSED HIDDEN MASSING OUTLINE

PROPOSED WIRELINE

PROPOSED CONSTRUCTION OUTLINE

PROPOSED HIDDEN CONSTRUCTION OUTLINE - -

PROPOSED MASSING OUTLINE

DATE OF PHOTO: 01/07/2019 LENS TYPE: 50mm

DISTANCE TO SITE: 0 m OS REFERENCE: 529293, 140059

DIRECTION TO SITE: northwest VIEWPOINT HEIGHT: 68 m AOD HORIZONTAL FIELD OF VIEW: 90° FOR CONTEXT ONLY

DOCUMENT: Environmental Statement

PROPOSED HIDDEN MASSING OUTLINE

PROPOSED WIRELINE

PROPOSED CONSTRUCTION OUTLINE