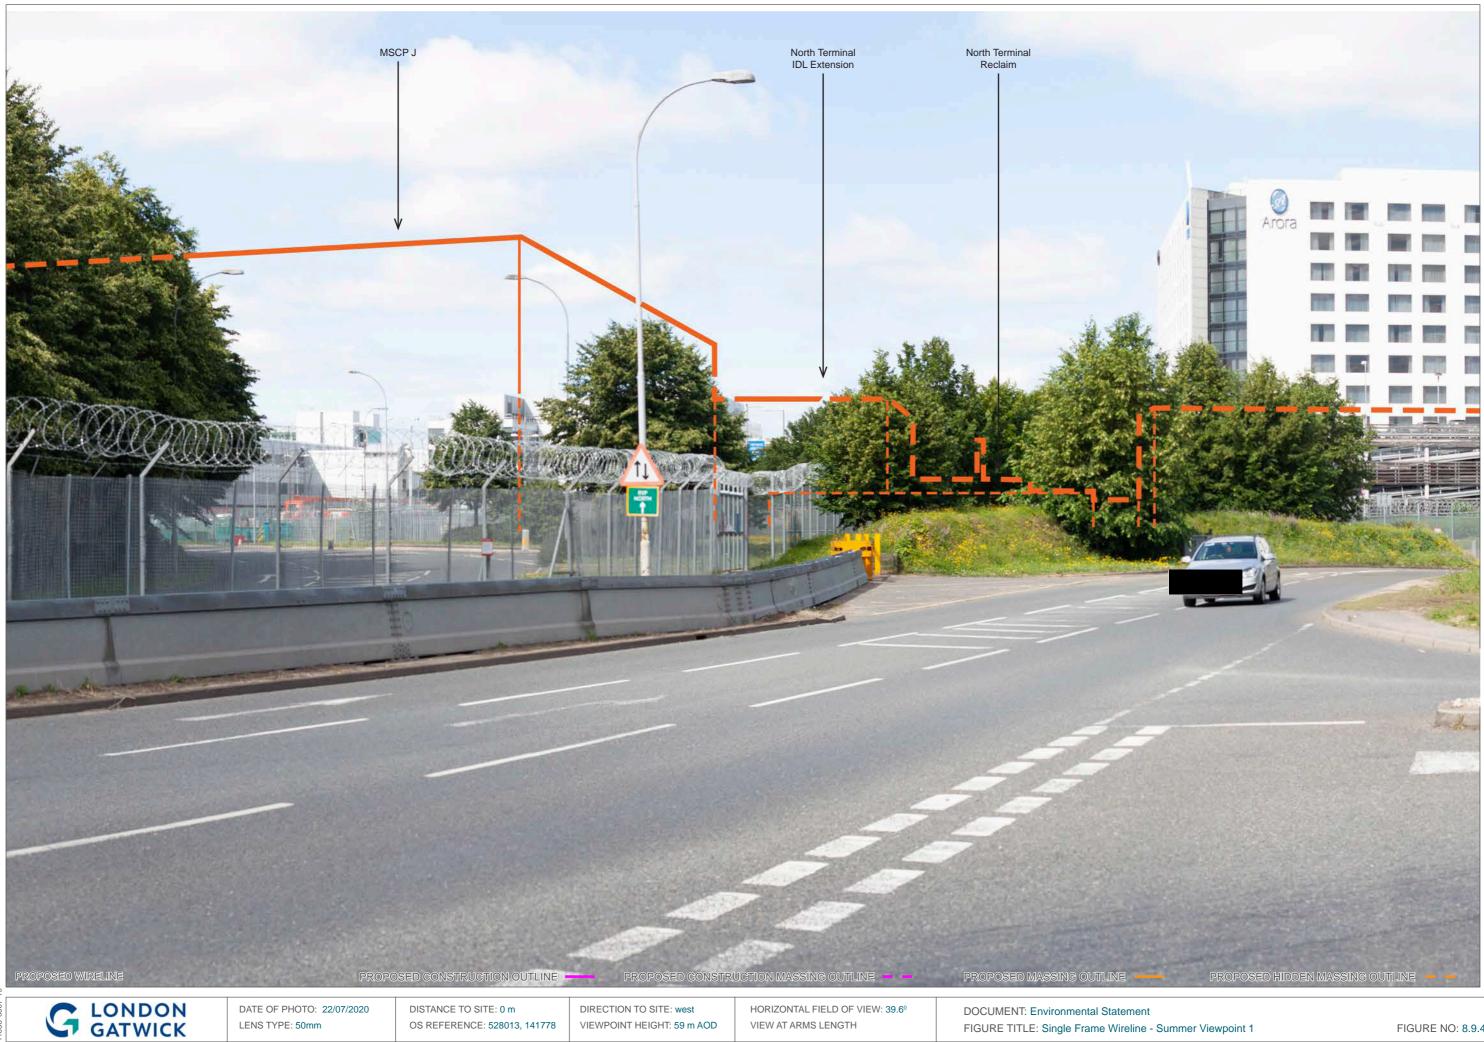

DOCUMENT: Environmental Statement FIGURE TITLE: Existing and Proposed Wireline - Summer Viewpoint 1

LENS TYPE: 50mm

OS REFERENCE: 528013, 141778

VIEWPOINT HEIGHT: 59 m AOD

VIEW AT ARMS LENGTH

FIGURE TITLE: Single Frame Wireline - Summer Viewpoint 1