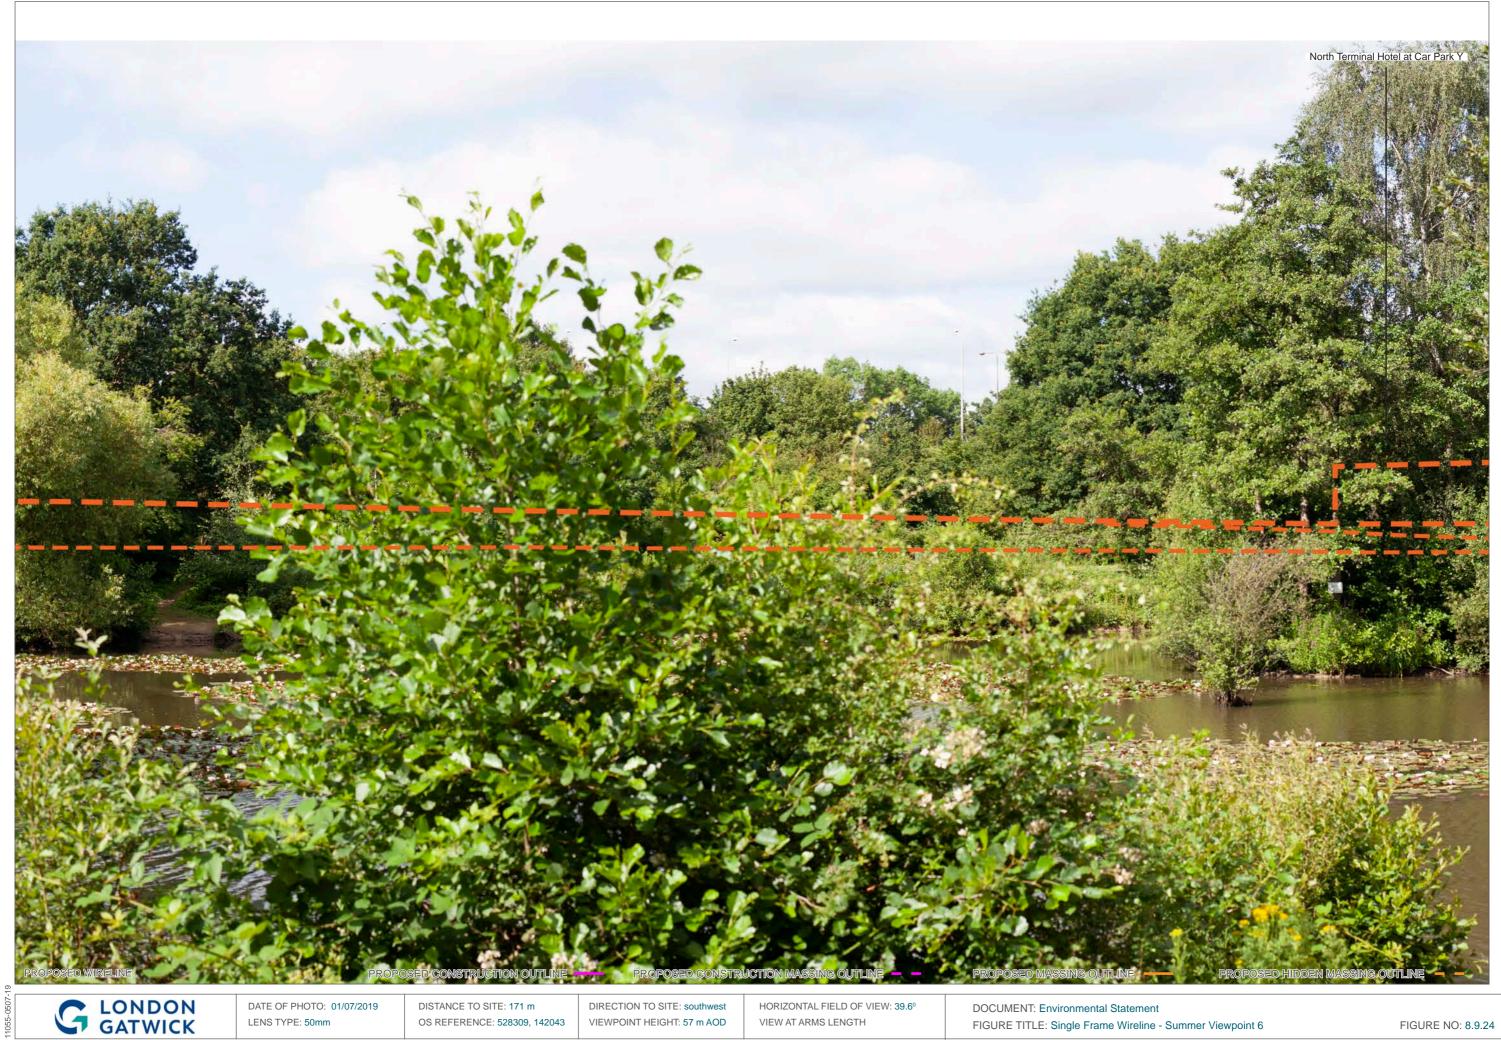

DATE OF PHOTO: 01/07/2019 LENS TYPE: 50mm

DISTANCE TO SITE: 171 m OS REFERENCE: 528309, 142043

DIRECTION TO SITE: southwest VIEWPOINT HEIGHT: 57 m AOD HORIZONTAL FIELD OF VIEW: 90° FOR CONTEXT ONLY

DOCUMENT: Environmental Statement

PROPOSED HIDDEN MASSING OUTLINE - -

LENS TYPE: 50mm

OS REFERENCE: 528309, 142043

VIEWPOINT HEIGHT: 57 m AOD

VIEW AT ARMS LENGTH

DRAWING TITLE: Single Frame Wireline - Winter Viewpoint 7

EXISTING VIEW

PROPOSED WIRELINE