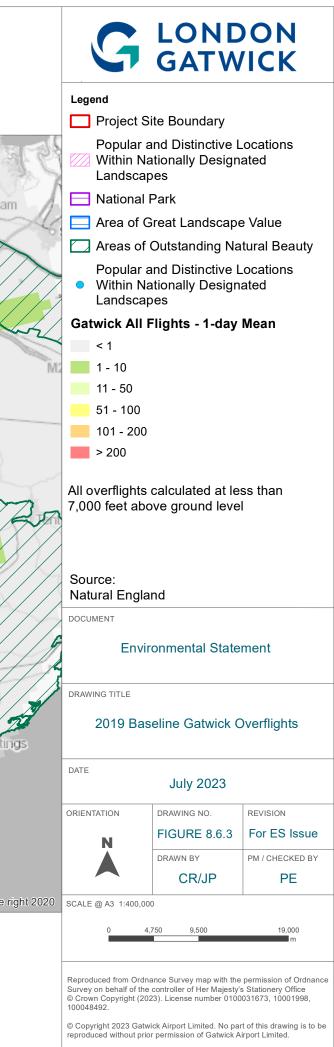

pe, Townscape and Visual Resources Figures – Part 2

#### **Book 5**

VERSION: 1.0 DATE: JULY 2023 Application Document Ref: 5.2 PINS Reference Number: TR020005

Infrastructure Planning (Applications: Prescribed Forms and Procedure) Regulations 2009





Reproduced from Ordnance Survey map with the permission of Ordnance Survey on behalf of the controller of Her Majesty's Stationery Office © Crown Copyright (2023). License number 0100031673, 10001998, 100048492.

 $\ensuremath{\textcircled{O}}$  Copyright 2023 Gatwick Airport Limited. No part of this drawing is to be reproduced without prior permission of Gatwick Airport Limited.





 $\circledcirc$  Copyright 2023 Gatwick Airport Limited. No part of this drawing is to be reproduced without prior permission of Gatwick Airport Limited.























EXISTING VIEW



G LONDON GATWICK

DATE OF PHOTO: 20/03/2020 LENS TYPE: 50mm

DISTANCE TO SITE: 0 m OS REFERENCE: 528013, 141778 DIRECTION TO SITE: west VIEWPOINT HEIGHT: 59 m AOD HORIZONTAL FIELD OF VIEW: 90° FOR CONTEXT ONLY

DOCUMENT: Environmental Statement FIGURE TITLE: Existing and Proposed Wireline - Winter Viewpoint 1







EXISTING VIEW



G LONDON GATWICK

DATE OF PHOTO: 22/07/2020 LENS TYPE: 50mm DISTANCE TO SITE: 0 m OS REFERENCE: 528013, 141778 DIRECTION TO SITE: west VIEWPOINT HEIGHT: 59 m AOD HORIZONTAL FIELD OF VIEW: 90° FOR CONTEXT ONLY

DOCUMENT: Environmental Statement FIGURE TITLE: Existing and Proposed Wireline - Summer Viewpoint 1





LENS TYPE: 50mm

OS REFERENCE: 528013, 141778

VIEWPOINT HEIGHT: 59 m AOD

VIEW AT ARMS LENGTH

FIGURE TITLE: Sin