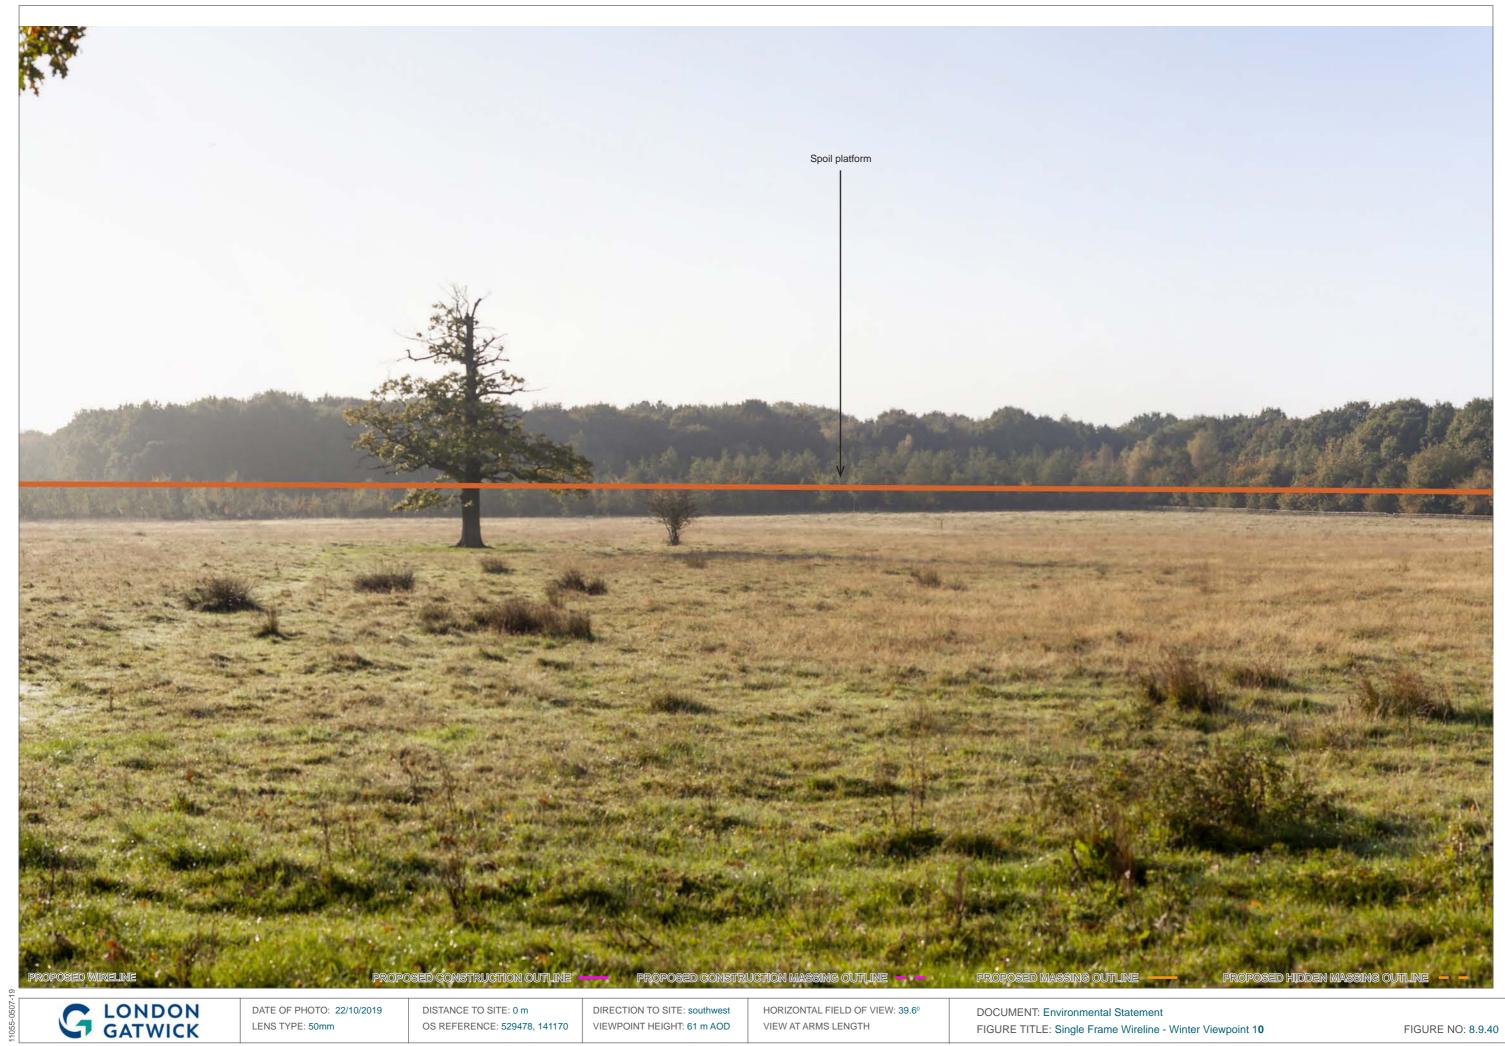

DISTANCE TO SITE: 0 m OS REFERENCE: 529478, 141170

DIRECTION TO SITE: southwest VIEWPOINT HEIGHT: 61 m AOD HORIZONTAL FIELD OF VIEW: 90° FOR CONTEXT ONLY

DOCUMENT: Environmental Statement

FIGURE TITLE: Existing and Proposed Wireline - Winter Viewpoint 10