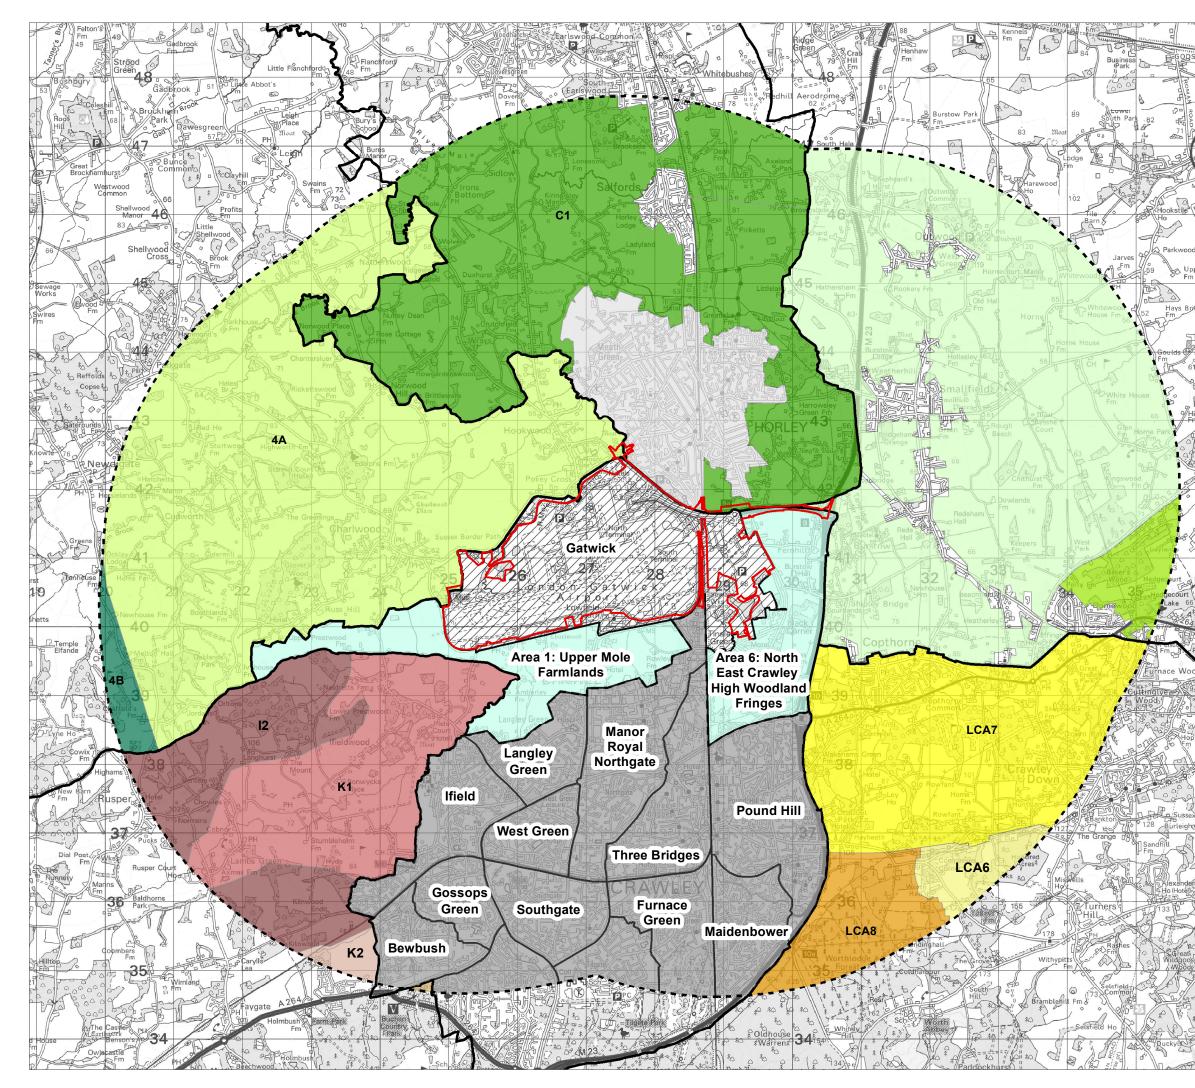

# Gatwick Airport Northern Runway Project

Environmental Statement Landscape, Townscape and Visual Resources Figures – Part 2

#### **Book 5**

VERSION: 1.0 DATE: JULY 2023 Application Document Ref: 5.2 PINS Reference Number: TR020005

Infrastructure Planning (Applications: Prescribed Forms and Procedure) Regulations 2009





Reproduced from Ordnance Survey map with the permission of Ordnance Survey on behalf of the controller of Her Majesty's Stationery Office © Crown Copyright (2023). License number 0100031673, 10001998, 100048492.

 $\ensuremath{\textcircled{O}}$  Copyright 2023 Gatwick Airport Limited. No part of this drawing is to be reproduced without prior permission of Gatwick Airport Limited.





 $\circledcirc$  Copyright 2023 Gatwick Airport Limited. No part of this drawing is to be reproduced without prior permission of Gatwick Airport Limited.























EXISTING VIEW



G LONDON GATWICK

DATE OF PHOTO: 20/03/2020 LENS TYPE: 50mm

DISTANCE TO SITE: 0 m OS REFERENCE: 528013, 141778 DIRECTION TO SITE: west VIEWPOINT HEIGHT: 59 m AOD HORIZONTAL FIELD OF VIEW: 90° FOR CONTEXT ONLY

DOCUMENT: Environmental Statement FIGURE TITLE: Existing and Proposed Wireline - Winter Viewpoint 1







EXISTING VIEW



G LONDON GATWICK

DATE OF PHOTO: 22/07/2020 LENS TYPE: 50mm DISTANCE TO SITE: 0 m OS REFERENCE: 528013, 141778 DIRECTION TO SITE: west VIEWPOINT HEIGHT: 59 m AOD HORIZONTAL FIELD OF VIEW: 90° FOR CONTEXT ONLY

DOCUMENT: Environmental Statement FIGURE TITLE: Existing