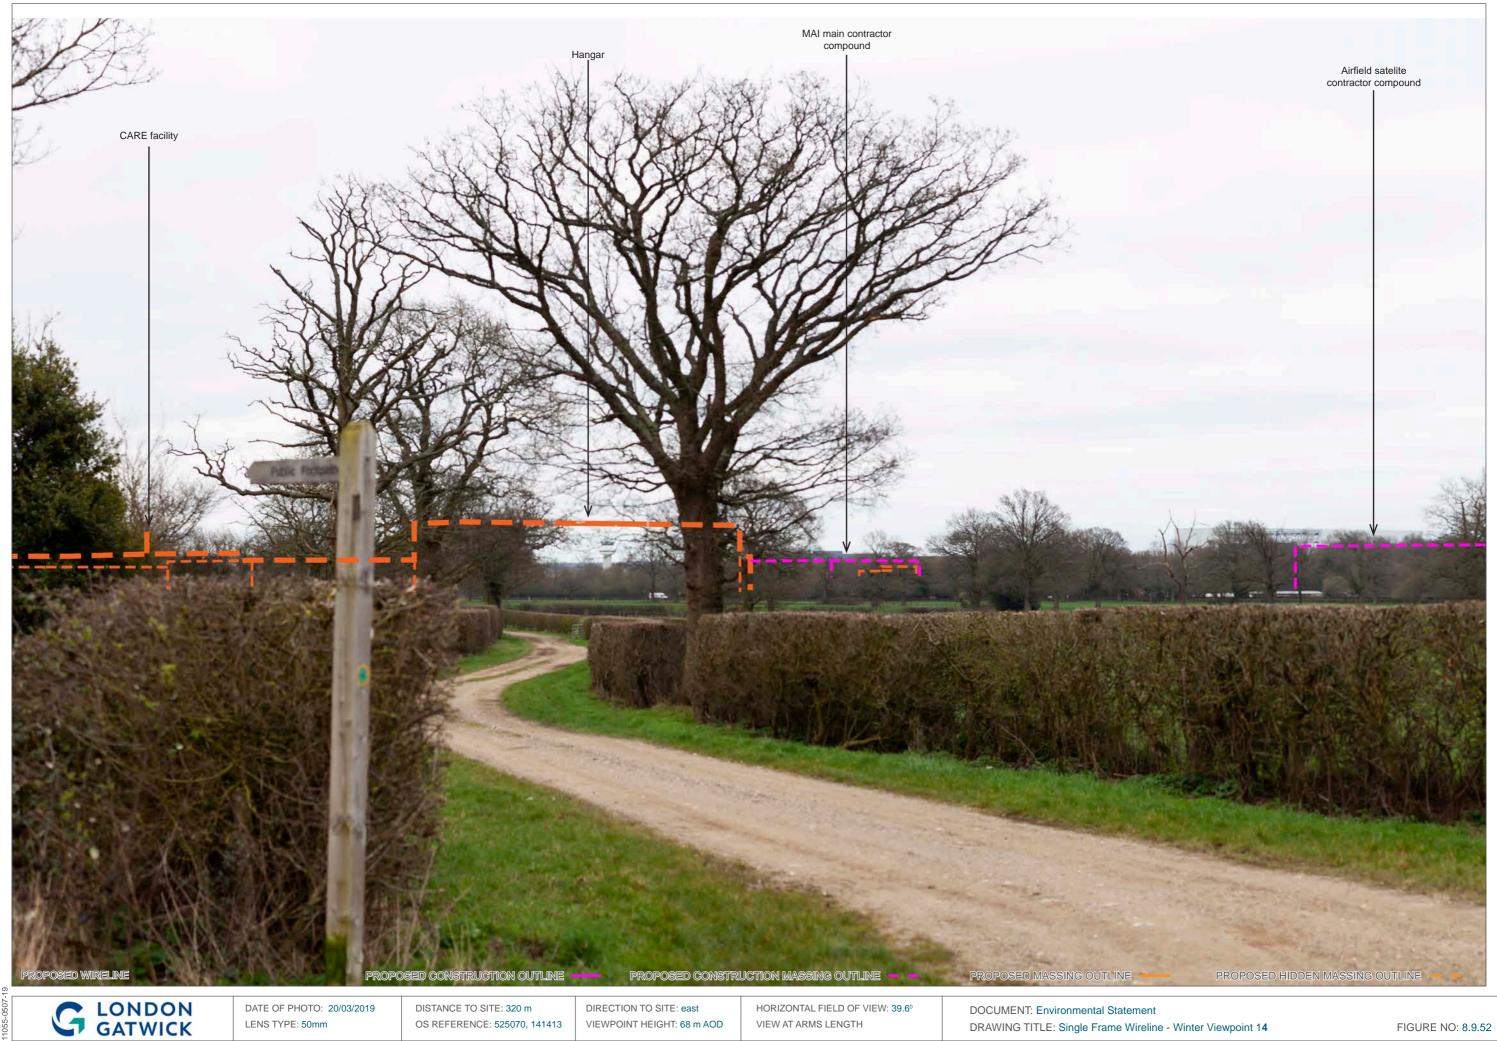

DOCUMENT: Environmental Statement

PROPOSED HIDDEN MASSING OUTLINE - -

PROPOSED WIRELINE

PROPOSED CONSTRUCTION OUTLINE

PROPOSED HIDDEN CONSTRUCTION OUTLINE - -

PROPOSED MASSING OUTLINE

DISTANCE TO SITE: 320 m OS REFERENCE: 525070, 141413

DIRECTION TO SITE: east VIEWPOINT HEIGHT: 68 m AOD HORIZONTAL FIELD OF VIEW: 90° FOR CONTEXT ONLY

DOCUMENT: Environmental Statement

DRAWING TITLE: Existing and Proposed Wireline - Winter Viewpoint 14

G LONDON GATWICK