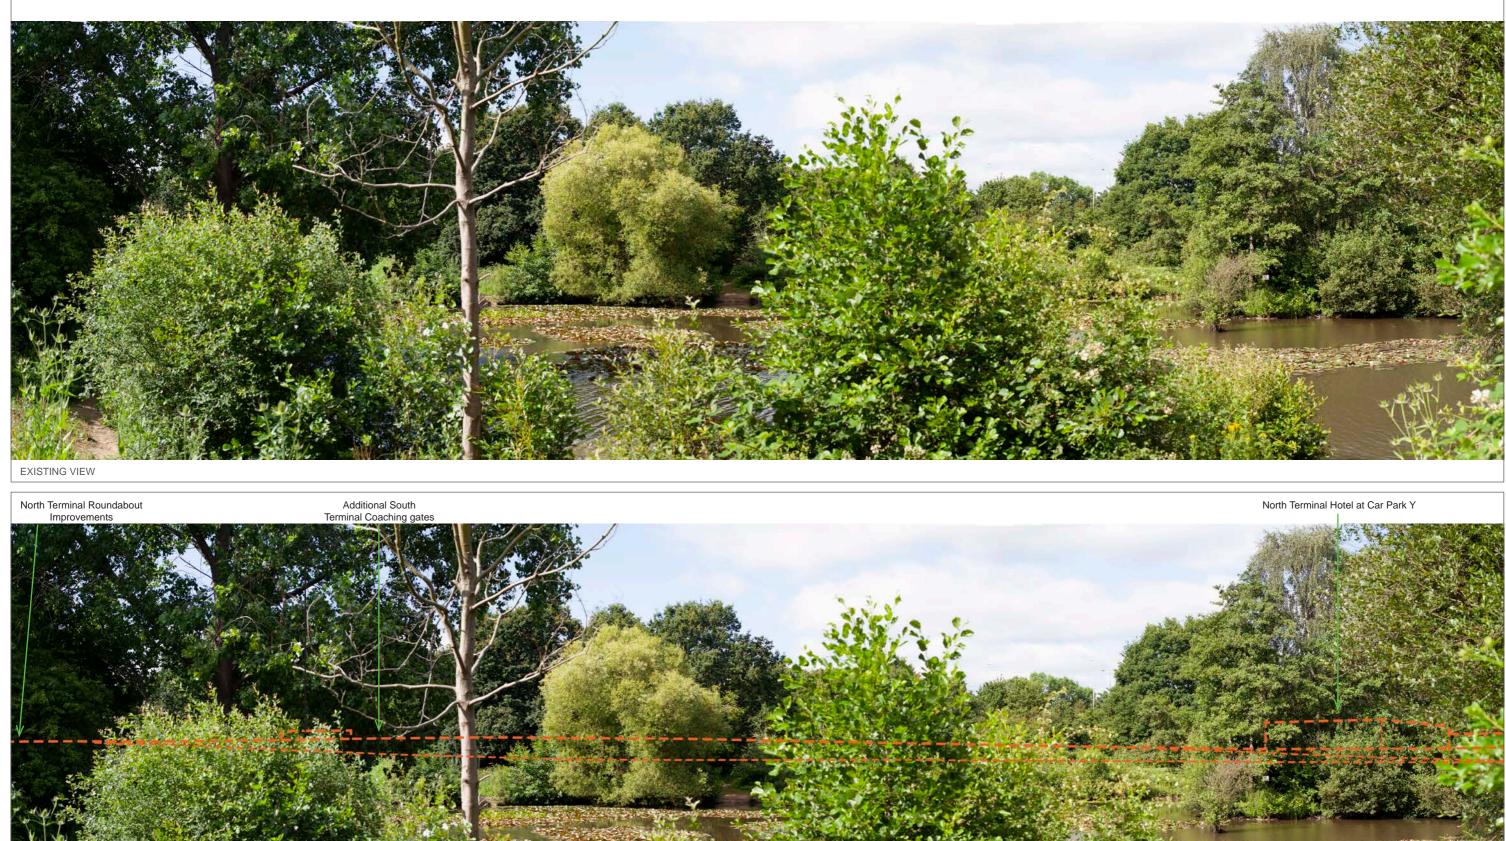

DATE OF PHOTO: 01/07/2019 LENS TYPE: 50mm

DISTANCE TO SITE: 171 m OS REFERENCE: 528309, 142043

DIRECTION TO SITE: southwest VIEWPOINT HEIGHT: 57 m AOD HORIZONTAL FIELD OF VIEW: 90° FOR CONTEXT ONLY

DOCUMENT: Environmental Statement

PROPOSED HIDDEN MASSING OUTLINE - -

LENS TYPE: 50mm

OS REFERENCE: 528309, 142043

VIEWPOINT HEIGHT: 57 m AOD

VIEW AT ARMS LENGTH

DRAWING TITLE: Single Frame Wireline - Winter Viewpoint 7

EXISTING VIEW

PROPOSED WIRELINE