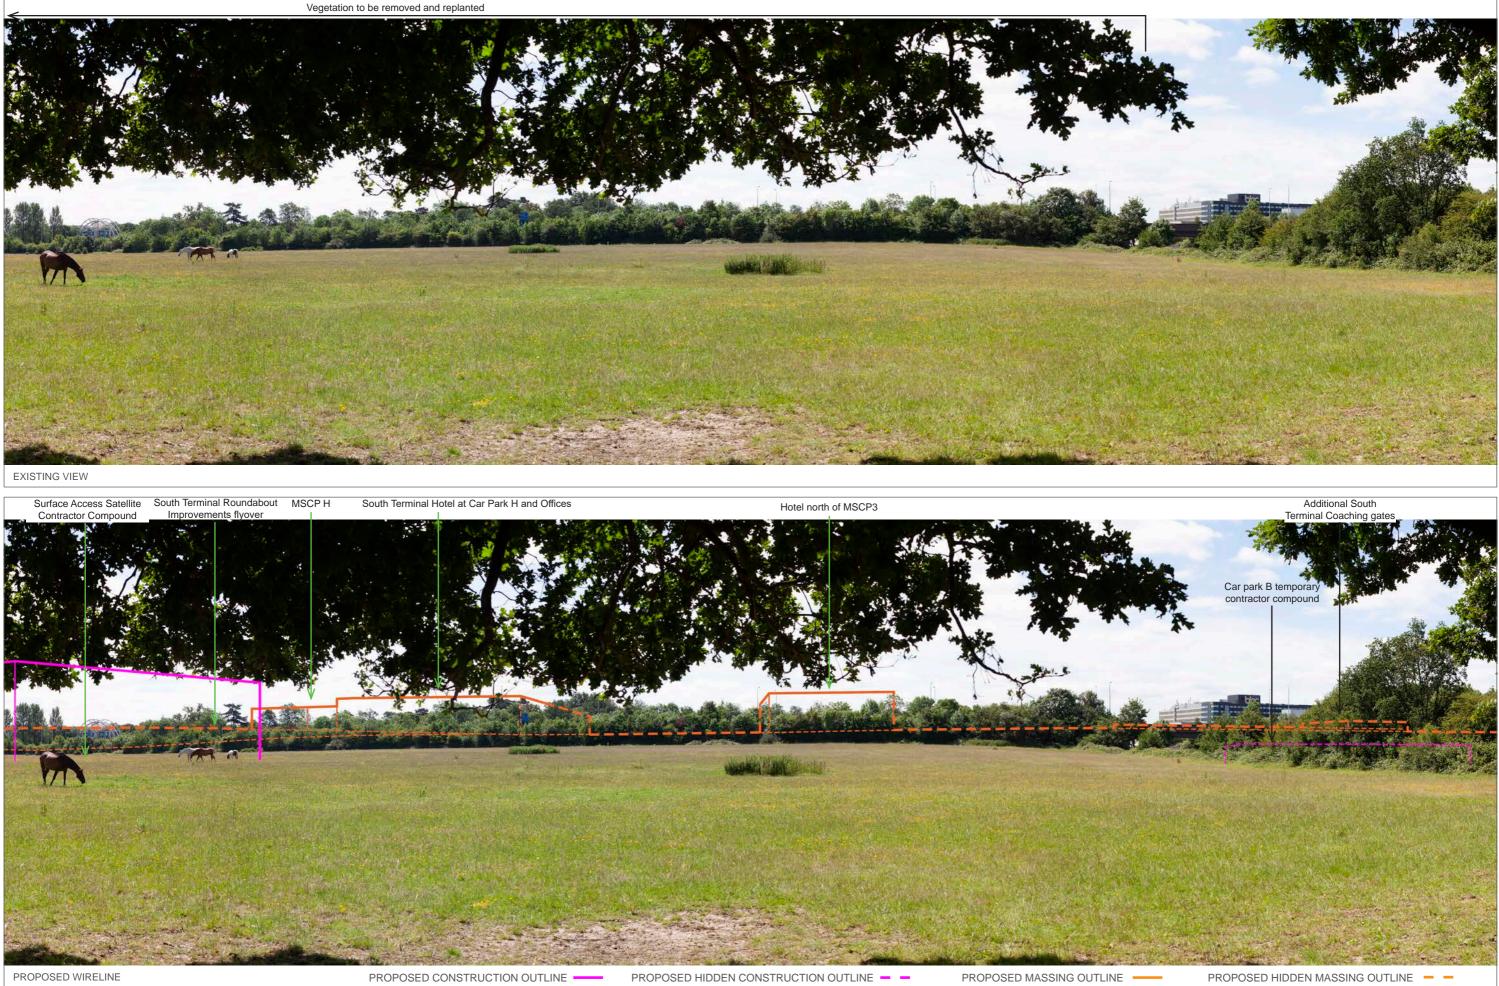

DOCUMENT: Environmental Statement DRAWING TITLE: Single Frame Wireline - Summer Viewpoint 7

G LONDON GATWICK

DATE OF PHOTO: 07/01/2019 LENS TYPE: 50mm

DISTANCE TO SITE: 25 m OS REFERENCE: 528760, 141891

DIRECTION TO SITE: southwest VIEWPOINT HEIGHT: 60 m AOD HORIZONTAL FIELD OF VIEW: 90° FOR CONTEXT ONLY

DOCUMENT: Environmental Statement FIGURE TITLE: Existing and Proposed Wireline - Winter Viewpoint 8

DATE OF PHOTO: 01/07/2019 LENS TYPE: 50mm

DISTANCE TO SITE: 25 m OS REFERENCE: 528760, 141891

DIRECTION TO SITE: southwest VIEWPOINT HEIGHT: 60 m AOD HORIZONTAL FIELD OF VIEW: 90° FOR CONTEXT ONLY

DOCUMENT: Environmental Statement FIGURE TITLE: Existing and Proposed Wireline - Summer Viewpoint 8

PROPOSED CONSTRUCTION OUTLINE

PROPOSED HIDDEN CONSTRUCTION OUTLINE - -

PROPOSED MASSING OUTLINE

DISTANCE TO SITE: 3 m OS REFERENCE: 529635, 141047 DIRECTION TO SITE: west VIEWPOINT HEIGHT: 61 m AOD HORIZONTAL FIELD OF VIEW: 90° FOR CONTEXT ONLY