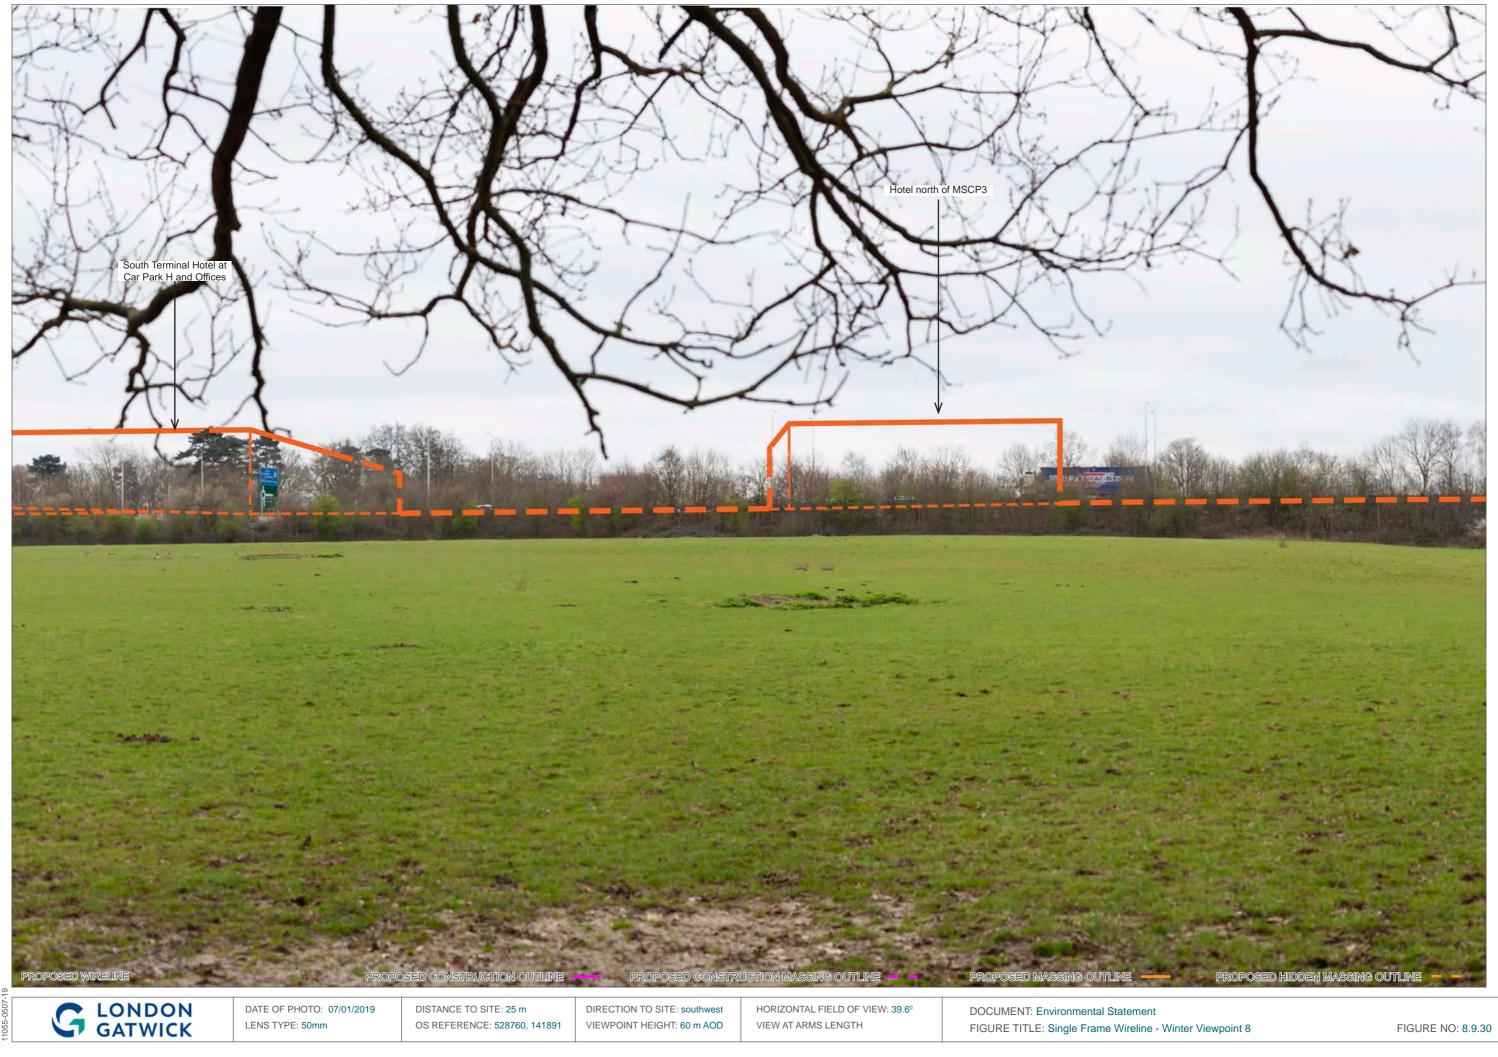

DOCUMENT: Environmental Statement DRAWING TITLE: Single Frame Wireline - Summer Viewpoint 7

G LONDON GATWICK

DATE OF PHOTO: 07/01/2019 LENS TYPE: 50mm

DISTANCE TO SITE: 25 m OS REFERENCE: 528760, 141891

DIRECTION TO SITE: southwest VIEWPOINT HEIGHT: 60 m AOD HORIZONTAL FIELD OF VIEW: 90° FOR CONTEXT ONLY

DOCUMENT: Environmental Statement FIGURE TITLE: Existing and Proposed Wireline - Winter Viewpoint 8

DATE OF PHOTO: 01/07/2019 LENS TYPE: 50mm

DISTANCE TO SITE: 25 m OS REFERENCE: 528760, 141891

DIRECTION TO SITE: southwest VIEWPOINT HEIGHT: 60 m AOD HORIZONTAL FIELD OF VIEW: 90° FOR CONTEXT ONLY