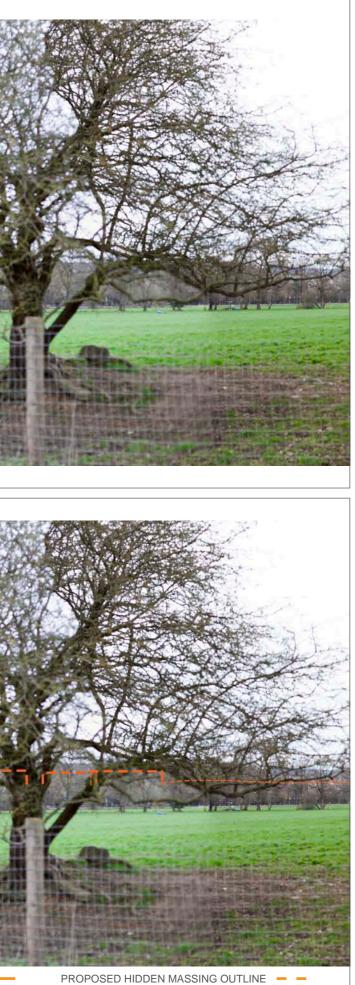

## PROPOSED MASSING OUTLINE

DISTANCE TO SITE: 384 m OS REFERENCE: 527941, 139717 DIRECTION TO SITE: north VIEWPOINT HEIGHT: 74 m AOD HORIZONTAL FIELD OF VIEW: 90° FOR CONTEXT ONLY

DOCUMENT: Environmental Statement DRAWING TITLE: Existing and Proposed Wireline - Winter Viewpoint 12