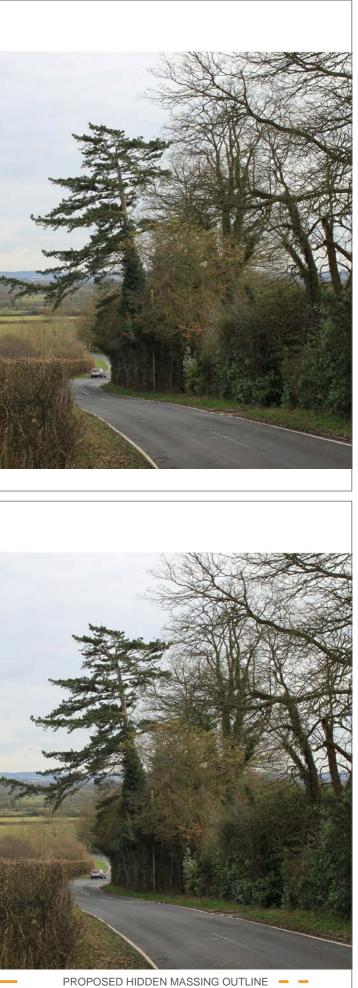

EXISTING VIEW

PROPOSED WIRELINE

PROPOSED CONSTRUCTION OUTLINE

PROPOSED HIDDEN CONSTRUCTION OUTLINE - -

PROPOSED MASSING OUTLINE

G LONDON GATWICK

DATE OF PHOTO: 18/12/2019 LENS TYPE: 50mm

DISTANCE TO SITE: 0 m OS REFERENCE: 528768, 141119

DIRECTION TO SITE: northeast VIEWPOINT HEIGHT: 60 m AOD HORIZONTAL FIELD OF VIEW: 90° FOR CONTEXT ONLY

DOCUMENT: Environmental Statement

PROPOSED HIDDEN MASSING OUTLINE ---

DRAWING TITLE: Existing and Proposed Wireline - Winter Viewpoint 3