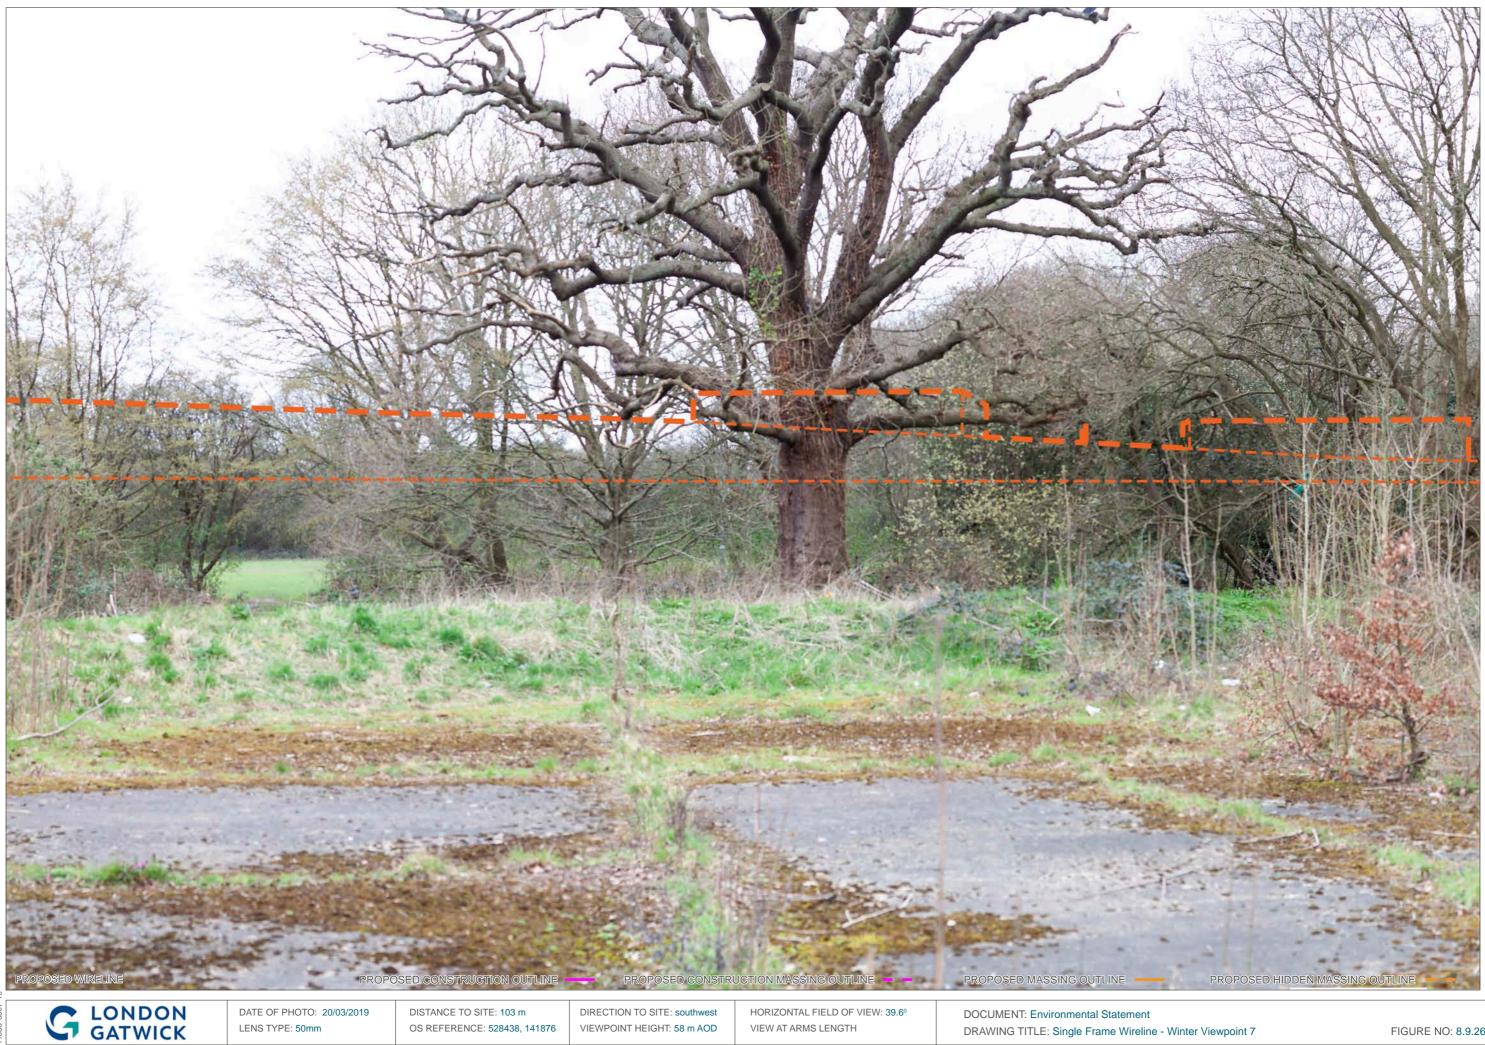

PROPOSED HIDDEN MASSING OUTLINE - -

LENS TYPE: 50mm

OS REFERENCE: 528309, 142043

VIEWPOINT HEIGHT: 57 m AOD

VIEW AT ARMS LENGTH

DRAWING TITLE: Single Frame Wireline - Winter Viewpoint 7

EXISTING VIEW

PROPOSED WIRELINE

PROPOSED CONSTRUCTION OUTLINE

PROPOSED HIDDEN CONSTRUCTION OUTLINE - -

PROPOSED MASSING OUTLINE

DATE OF PHOTO: 01/07/2019 LENS TYPE: 50mm DISTANCE TO SITE: 103 m OS REFERENCE: 528438, 141876 DIRECTION TO SITE: southwest VIEWPOINT HEIGHT: 58 m AOD HORIZONTAL FIELD OF VIEW: 90° FOR CONTEXT ONLY

DOCUMENT: Environmental Statement DRAWING TITLE: Existing and Proposed Wireline - Summer Viewpoint 7

DATE OF PHOTO: 01/07/2019 LENS TYPE: 50mm

DISTANCE TO SITE: 103 m OS REFERENCE: 528438, 141876

DIRECTION TO SITE: southwest VIEWPOINT HEIGHT: 58 m AOD HORIZONTAL FIELD OF VIEW: 39.6° VIEW AT ARMS LENGTH