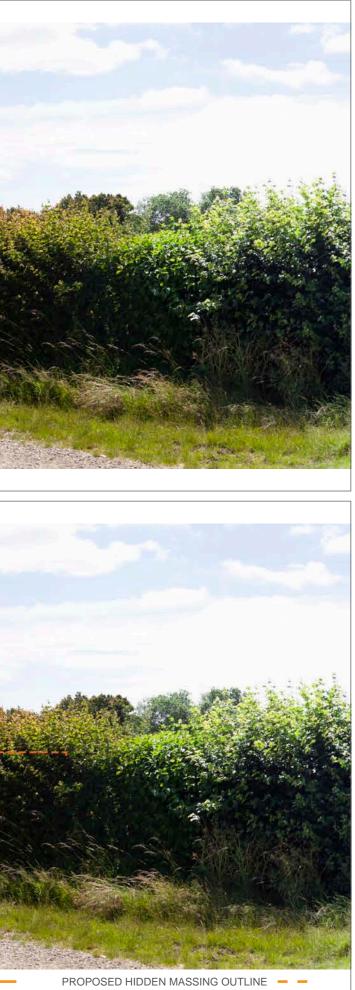

DOCUMENT: Environmental Statement

PROPOSED HIDDEN MASSING OUTLINE - -

PROPOSED WIRELINE

PROPOSED CONSTRUCTION OUTLINE

PROPOSED HIDDEN CONSTRUCTION OUTLINE - -

PROPOSED MASSING OUTLINE

DISTANCE TO SITE: 320 m OS REFERENCE: 525070, 141413

DIRECTION TO SITE: east VIEWPOINT HEIGHT: 68 m AOD HORIZONTAL FIELD OF VIEW: 90° FOR CONTEXT ONLY

DOCUMENT: Environmental Statement

DRAWING TITLE: Existing and Proposed Wireline - Winter Viewpoint 14

G LONDON GATWICK

## PROPOSED MASSING OUTLINE -

DATE OF PHOTO: 01/07/2019 LENS TYPE: 50mm

DISTANCE TO SITE: 320 m OS REFERENCE: 525070, 141413

DIRECTION TO SITE: east VIEWPOINT HEIGHT: 68 m AOD HORIZONTAL FIELD OF VIEW: 90° FOR CONTEXT ONLY