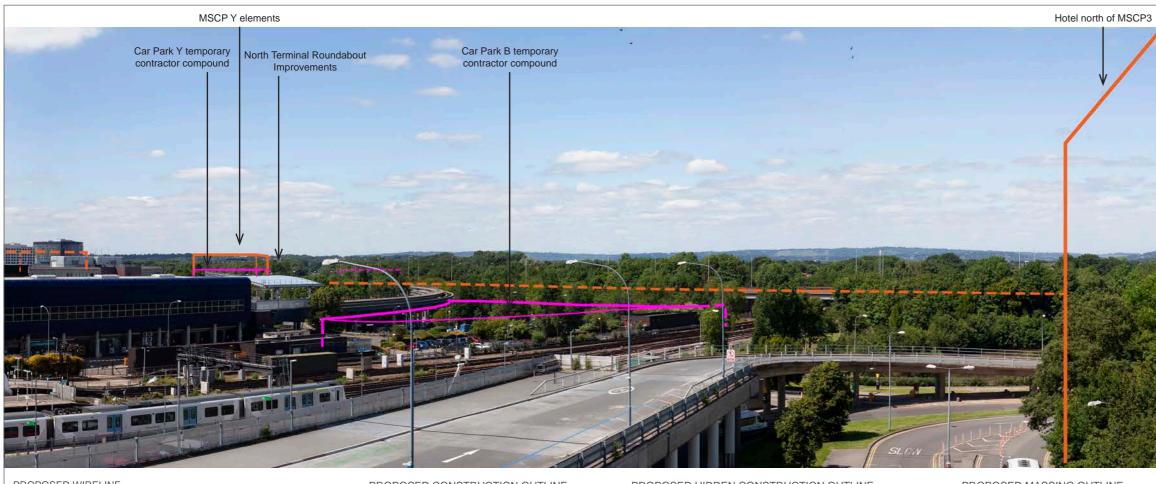

DISTANCE TO SITE: 0 m OS REFERENCE: 528803, 141370

DIRECTION TO SITE: north VIEWPOINT HEIGHT: 76 m AOD HORIZONTAL FIELD OF VIEW: 90° FOR CONTEXT ONLY

DOCUMENT: Environmental Statement FIGURE TITLE: Existing and Proposed Wireline - Summer Viewpoint 2