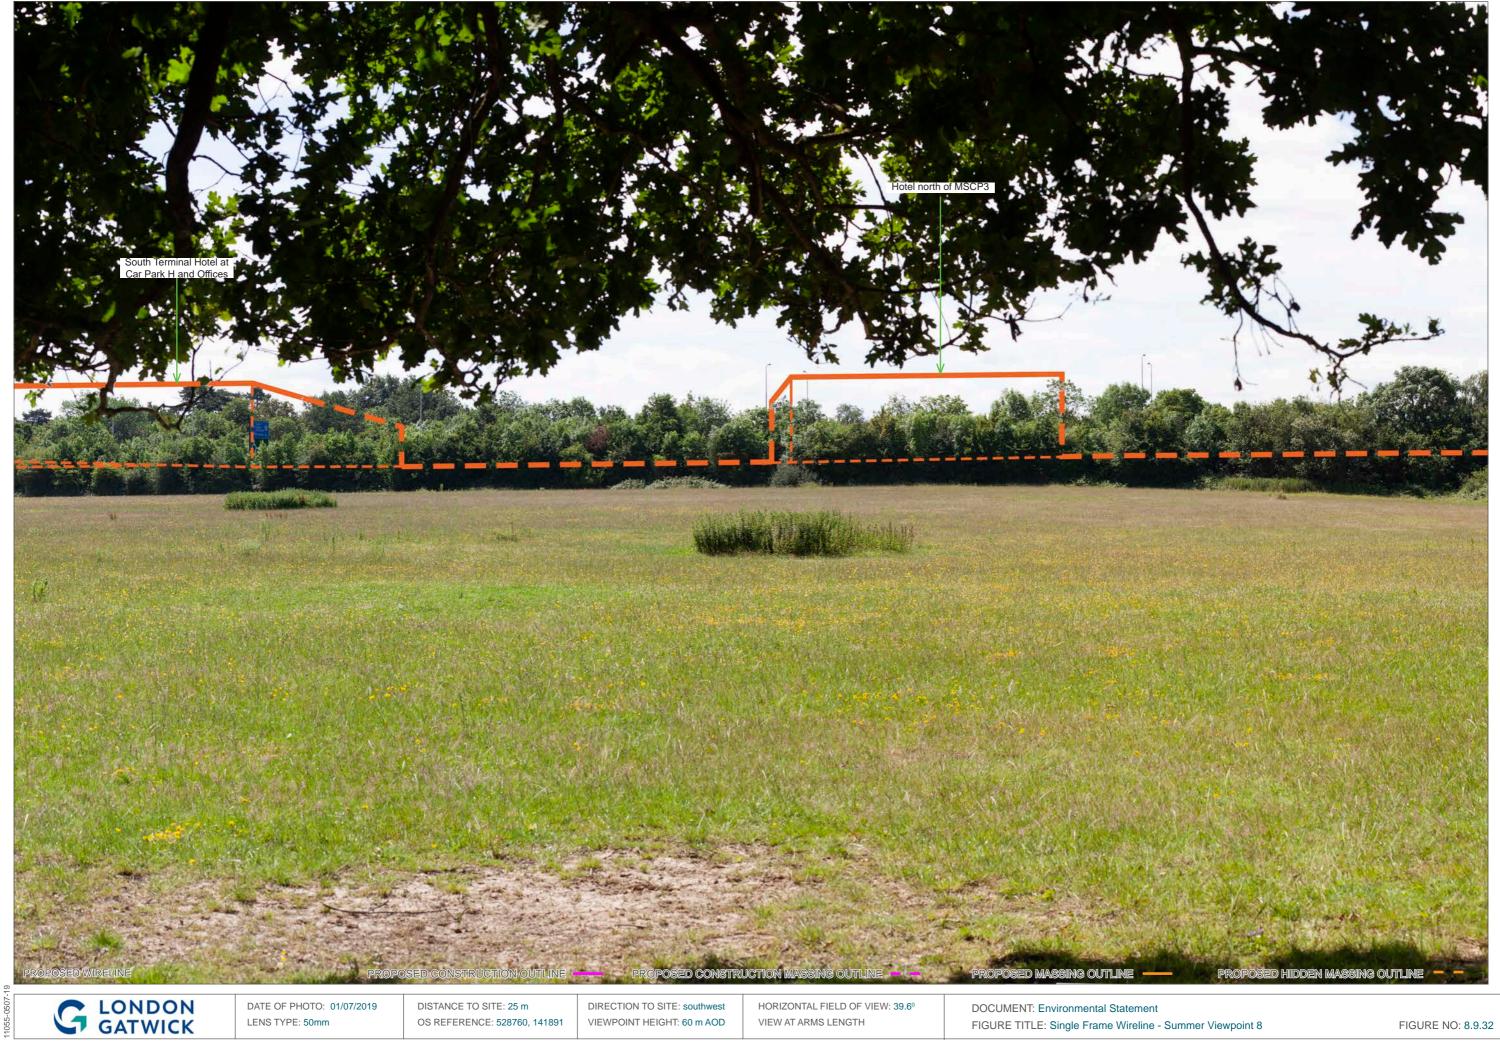

DOCUMENT: Environmental Statement DRAWING TITLE: Single Frame Wireline - Summer Viewpoint 7

G LONDON GATWICK

DATE OF PHOTO: 07/01/2019 LENS TYPE: 50mm

DISTANCE TO SITE: 25 m OS REFERENCE: 528760, 141891

DIRECTION TO SITE: southwest VIEWPOINT HEIGHT: 60 m AOD HORIZONTAL FIELD OF VIEW: 90° FOR CONTEXT ONLY

DOCUMENT: Environmental Statement FIGURE TITLE: Existing and Proposed Wireline - Winter Viewpoint 8

DATE OF PHOTO: 01/07/2019 LENS TYPE: 50mm

DISTANCE TO SITE: 25 m OS REFERENCE: 528760, 141891

DIRECTION TO SITE: southwest VIEWPOINT HEIGHT: 60 m AOD HORIZONTAL FIELD OF VIEW: 90° FOR CONTEXT ONLY

DOCUMENT: Environmental Statement FIGURE TITLE: Existing and Proposed Wireline - Summer Viewpoint 8

PROPOSED CONSTRUCTION OUTLINE

PROPOSED HIDDEN CONSTRUCTION OUTLINE - -

PROPOSED MASSING OUTLINE

DISTANCE TO SITE: 3 m OS REFERENCE: 529635, 141047 DIRECTION TO SITE: west VIEWPOINT HEIGHT: 61 m AOD HORIZONTAL FIELD OF VIEW: 90° FOR CONTEXT ONLY